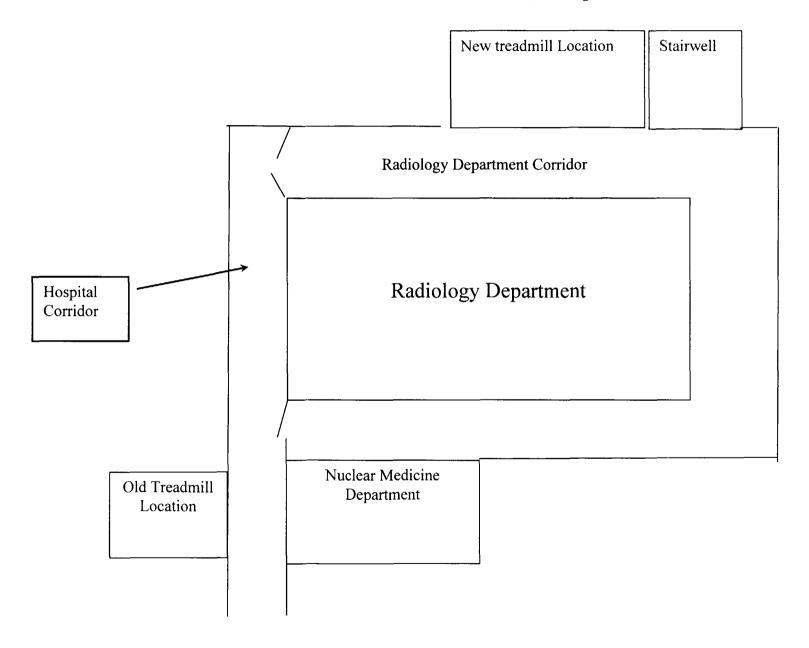

Re: License Number 37-06575-03

03007584

To Whom It May Concern:

This information is in regards to a change in the above mentioned license. We are moving the location of the cardiac stress lab [specifically the treadmills used for nuclear cardiology studies]. Referring to the enclosed floor plan, we are relocating the treadmills around the corner from their present location. If you have any questions regarding this application please feel free to contact me.