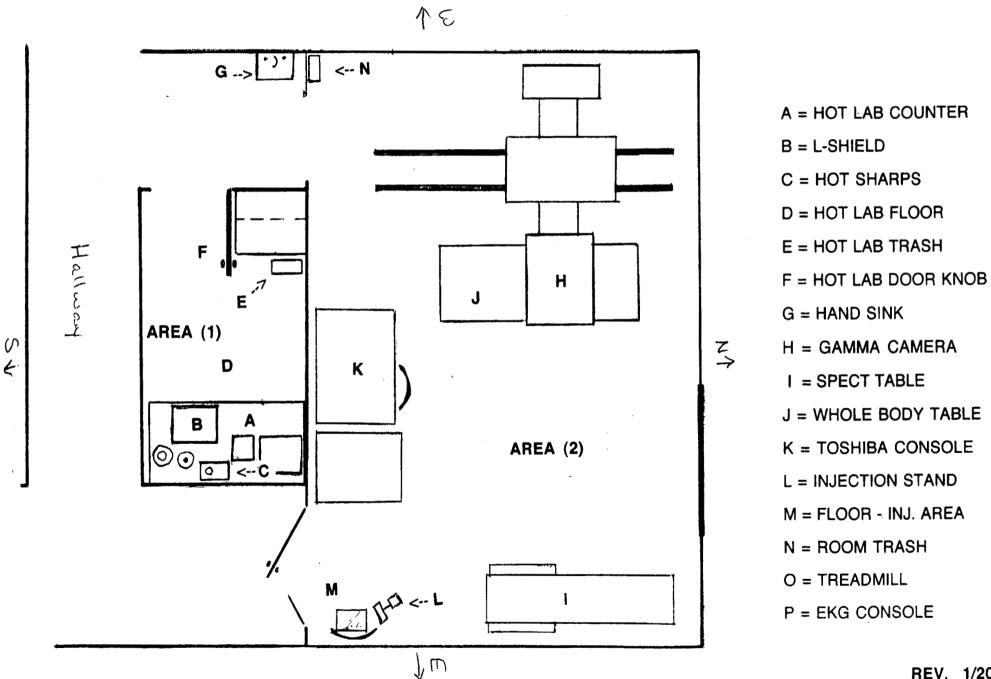

## **MID-DELAWARE IMAGING** NUCLEAR MEDICINE - AREA SURVEY FLOOR PLAN

## MID-DELAWARE IMAGING NUCLEAR MEDICINE DAILY AREA SURVEYS & WEEKLY WIPES

| AREA                | SURVEY<br>mR/hr      | WIPES<br>dpm | S DECONTAMIN                                            | NATION                                 |  |
|---------------------|----------------------|--------------|---------------------------------------------------------|----------------------------------------|--|
| AREA (1) RESTRICTED |                      |              |                                                         |                                        |  |
| (A) HOT LAB COUNTER | }                    | (1)          |                                                         |                                        |  |
| (B) L-SHIELD        |                      | (2)          |                                                         |                                        |  |
| (C) HOT SHARPS      | -                    | (3)          |                                                         |                                        |  |
| (D) H.L. FLOOR      |                      | (4)          |                                                         |                                        |  |
| (E) H.L. TRASH      |                      | (5)          |                                                         |                                        |  |
| (F) H.L. DOOR KNOB  |                      | (6)          |                                                         | ······································ |  |
| AREA (2) UNRESTRIC  | TED                  |              |                                                         |                                        |  |
| (G) HAND SINK       |                      | (1)          | April Marie Company                                     |                                        |  |
| (H) GAMMA CAMERA    |                      | (2)          |                                                         |                                        |  |
| (I) SPECT TABLE     |                      | (3)          |                                                         |                                        |  |
| (J) W.B. TABLE      |                      | (4)          |                                                         |                                        |  |
| (K) TOSHIBA CONSOL  | .E                   | (5)          |                                                         |                                        |  |
| (L) INJECTION STAND |                      | (6)          |                                                         |                                        |  |
| (M) FLOOR-INJ. AREA |                      | (7)          |                                                         |                                        |  |
| (N) ROOM TRASH      |                      | (8)          |                                                         |                                        |  |
| (O) TREADMILL       | •                    | (9)          |                                                         |                                        |  |
| (P) EKG CONSOLE     |                      | (10)         |                                                         | -                                      |  |
| SURVEY INSTRUMENT:  |                      |              | BKG:                                                    | mR/ hr                                 |  |
| WIPES INSTRUMENT:   |                      |              | BKG:                                                    | DPM                                    |  |
| DATE:               | TECH                 | NOLOGIST:    |                                                         |                                        |  |
| ACTION LEVELS       |                      |              |                                                         |                                        |  |
|                     | SURVEYS<br>5.0 mR/hr |              | <u>WIPES</u><br>20,000 dpm (Tc99m)<br>2,000 dpm (I 123) |                                        |  |
| UNRESTRICTED        | ).5 mR/hr            |              | 2,000 dpm (Tc99m)<br>200 dpm (I 123)                    |                                        |  |