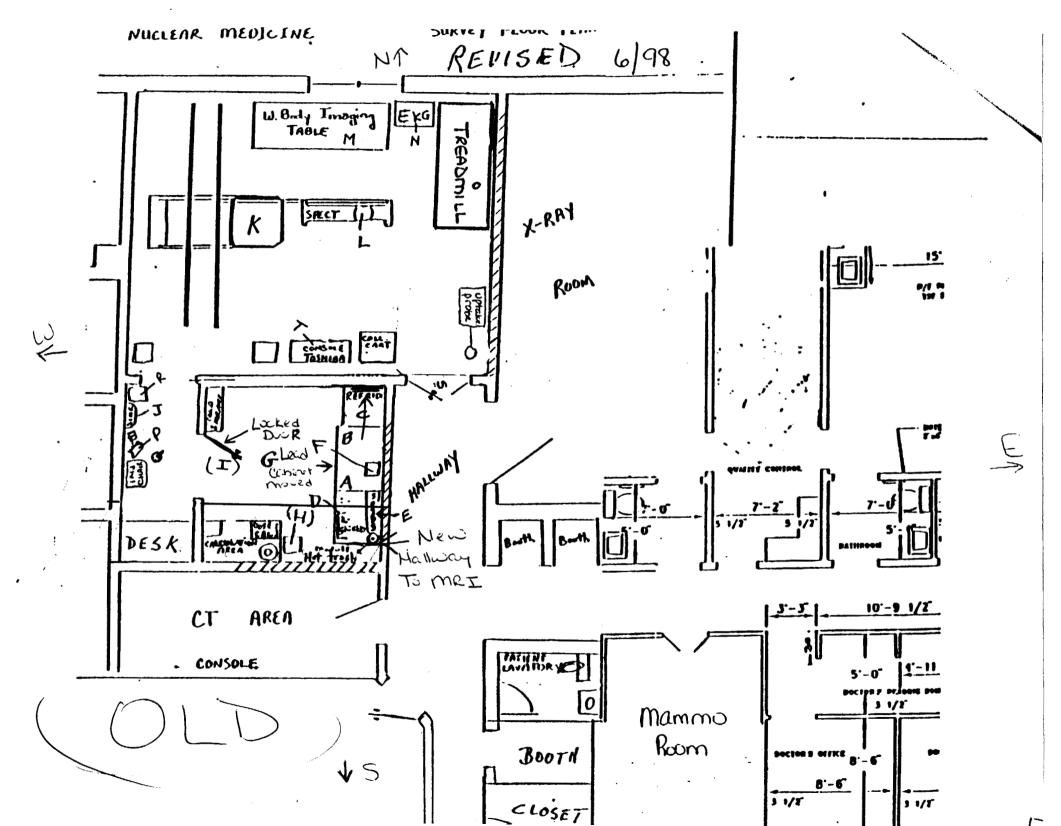

- 1. Moved the lead cabinetry in the Hot Lab
- 2. Reduced the size of the Hot Lab in order to build a hallway to the MRI Suite (see diagram)
- 3. Moved the Thyroid Probe / Well Counter into the new section (see diagram)
- 4. Moved the treadmill and EKG monitor into the new section (see diagram)

## **MID-DELAWARE IMAGING** NUCLEAR MEDICINE - AREA SURVEY FLOOR PLAN