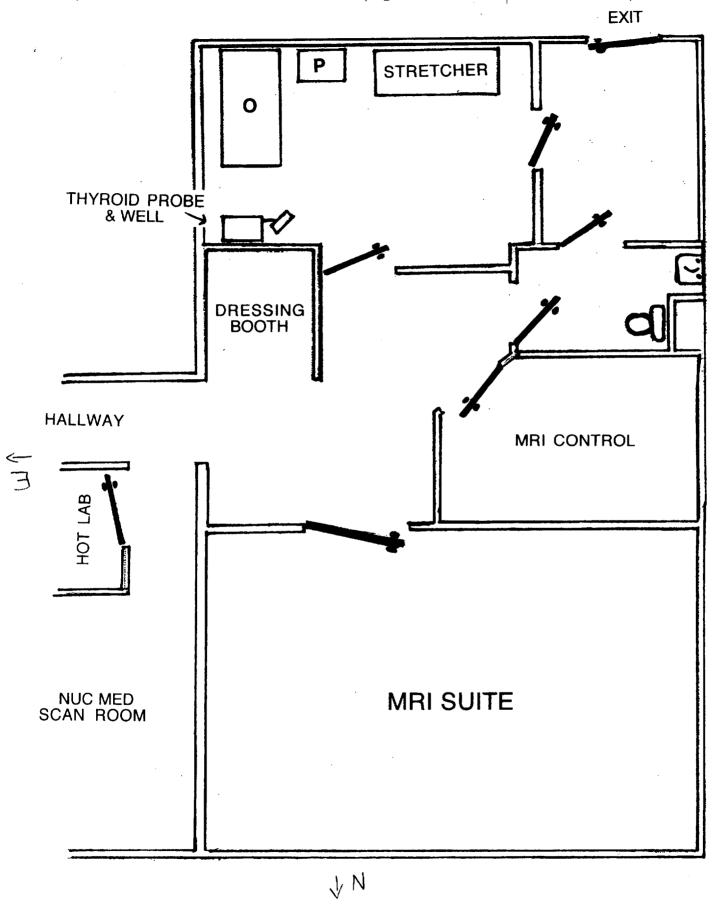

- 1. Moved the lead cabinetry in the Hot Lab
- 2. Reduced the size of the Hot Lab in order to build a hallway to the MRI Suite (see diagram)
- 3. Moved the Thyroid Probe / Well Counter into the new section (see diagram)
- 4. Moved the treadmill and EKG monitor into the new section (see diagram)