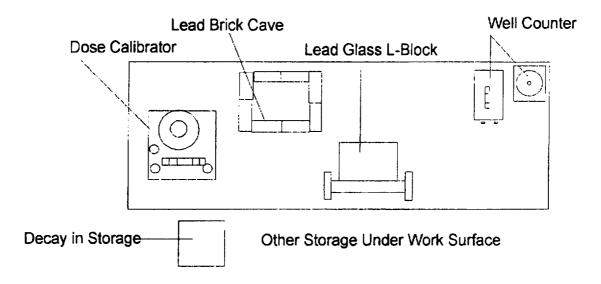

. . .

Mercer Bucks Cardiology 407 Floral Vale Blvd. Suite 1200 Yardley, PA 19067

Proposed Hot Lab Layout

Hot Lab Area