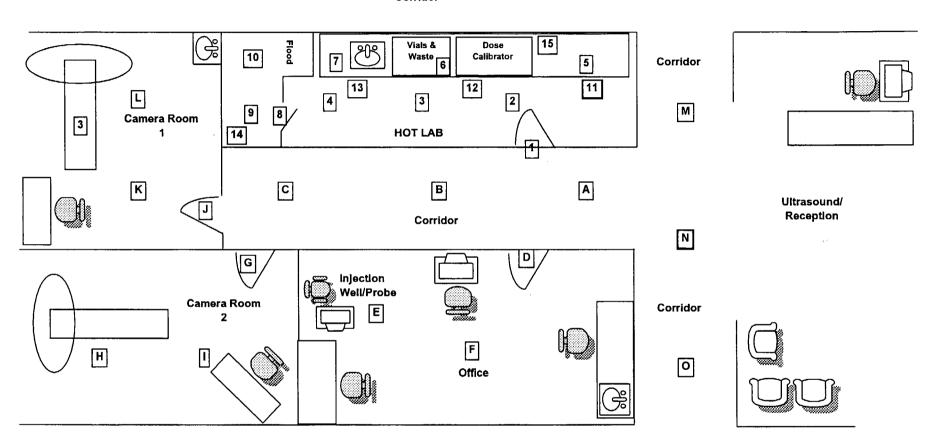

## St. Francis Medical Center Department of Nuclear Medicine

Close-out Survey and wipe tests

Instrumentation:

Captus 3000 Well counter

Ludlum Model 3 Geiger counter with 44-9 probe

S/N 79264

Date of Calibration: 12/22/2004

Date of Survey:

March 4, 2005

| Location                       | Map<br>Key | Survey<br>(mR/hr) | Wipe Test<br>(net cpm) |
|--------------------------------|------------|-------------------|------------------------|
| Hot Lab:                       |            | <del></del>       |                        |
| Doorway, floor                 | 1          | 0.03              | 9                      |
| Floor                          | 2 - 4      | 0.03              | 44                     |
| Counters                       | 5 - 7      | 0.04              | 9                      |
| Interior Door                  | 8          | 0.03              | 24                     |
| Flood Source Storage           | 9-10       | 0.04              | 24                     |
| Base Cabinet, Counter (front)  | 11         | 0.03              | 34                     |
| Base Cabinet, Counter (center) | 12         | 0.04              | 34                     |
| Base Cabinet, Counter (back)   | 13         | 0.03              | 5                      |
| Base Cabinet, Counter (back)   | 14         | 0.04              | 5                      |
| Base Cabinet, Counter (front)  | 15         | 0.03              | 19                     |
| General Department:            |            |                   |                        |
| Corridor                       | A - C      | 0.03              | 25                     |
| Office                         | D - F      | 0.04              | 27                     |
| Camera Room 1                  | G - I      | 0.04              | 36                     |
| Camera Room 2                  | J-L        | 0.03              | 22                     |
| Corridor, Ultrasound           | M - O      | 0.03              | 32                     |
| Background:                    |            | 0.03              | 261                    |