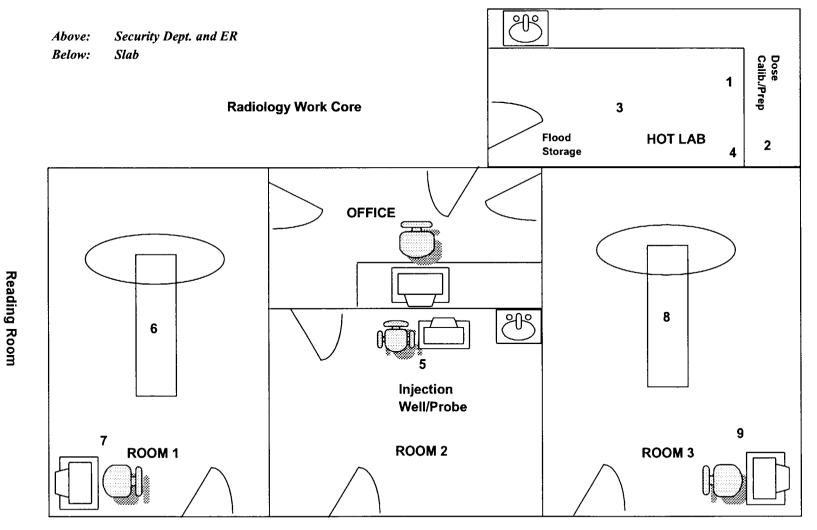

Re: Materials License 29-00232-08

03002423

Dear Sir or Madam:

St. Francis Medical Center, Radioactive Materials License 29-00232-08, has relocated our Nuclear Medicine Department. The area where the department had been located was wipe tested, surveyed, and released for unrestricted use. A copy of the final survey is attached. Also enclosed is a copy of the floor plan of the new department.

### SAINT FRANCIS MEDICAL CENTER 601 Hamilton Avenue, Trenton, NJ 08629 DEPARTMENT OF NUCLEAR MEDICINE

R/F Room 4