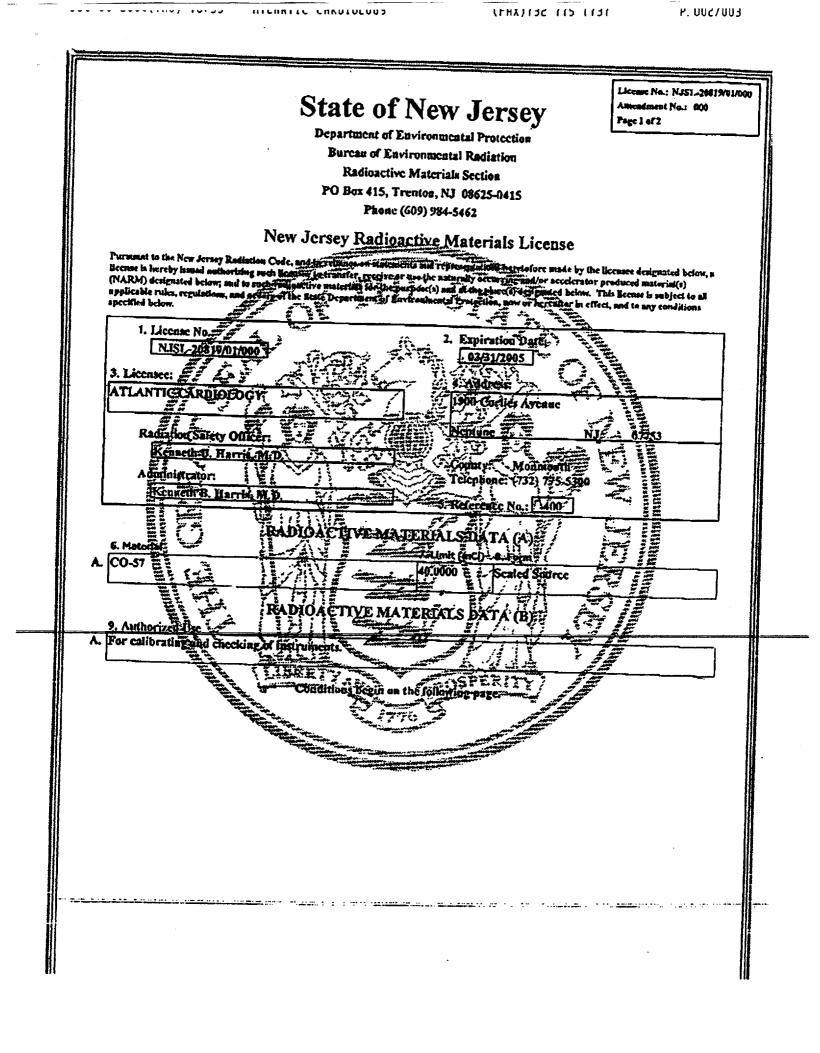

|                      |



|            |                                               |                                      |                                 | License Nu.: NJST_20819/01/000<br>Amendment No.: 800<br>Puge 2 of 2 |
|------------|-----------------------------------------------|--------------------------------------|---------------------------------|---------------------------------------------------------------------|
|            |                                               | New Jersey Radioact                  | ive Materials Licensc           | 2                                                                   |
| .0. R      | adioactive material sha                       | ll only be used at 1900 Corlies Ave  | nuc, Neptune, New Jersey.       |