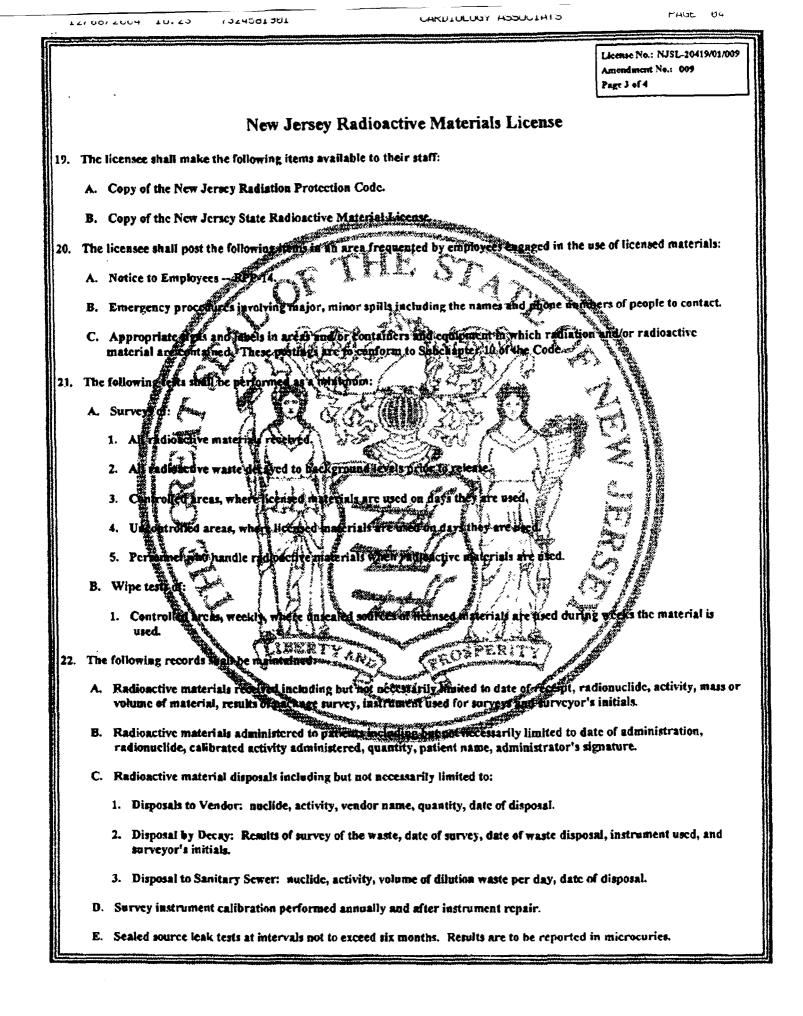

und leve<br>removed or obliterated and (e) a log shall be maintained to include the results of the radiati | of New Jersey Radiation Code<br>e disposed of, (c) the<br>cls, (d) all radiation labels are |
| 18,         | A survey of the administration area used for stress thallium studies shall be performed and o test is done.                                                                                                                                                                                                                                                                                                                                                                                         | locumented on the day the                                                                   |





CERTIFICATION COUNCIL OF NUCLEAR CARDIOLO Incorporated 1996 CERTIFIES THAT

Tanveer Ahmad, MD

HAVING MET THE REQUIREMENTS PRESCRIBED BY THIS COUNCIL AND HAVING SATISFACTORILY PASSED THE REQUIRED EXAMINATION, IS HEREBY DESIGNATED A DIPLOMATE CERTIFIED IN THE SUBSPECIALTY OF NUCLEAR CARDIOLOGY FOR THE PERIOD 1998 THROUGH 2008

Askandw



CERTIFICATE # 904

OCTOBER 25, 1998

12/08/2004 WED 9:34 FAX 732 458 9464 COASTAL CARDIOVASCULAR

### Ø002/002

| •                           |                                                                                         | Ctata                                                      | - <b>f</b> NT T