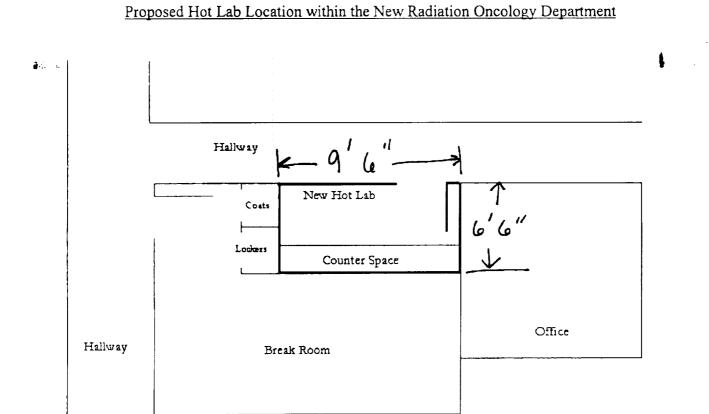

## Item #3:

"... This location will also be the address of the High Dose Rate (HDR) source material." Is 5 Highland Street the address where the HDR will be both stored and used? Yes

Is this the street address that corresponds to your drawings submitted on Feb. 23, 2004 as part of your original request to add HDR? Yes

At that time, you requested the address of HDR use to be 100 Grand Street. Do you now wish to change that request? Please clarify. Yes I do wish to change the official address. All of the information originally submitted is correct; however, the hospital has officially changed the address of our department to 5 Highland Street. No other changes are required for the HDR.