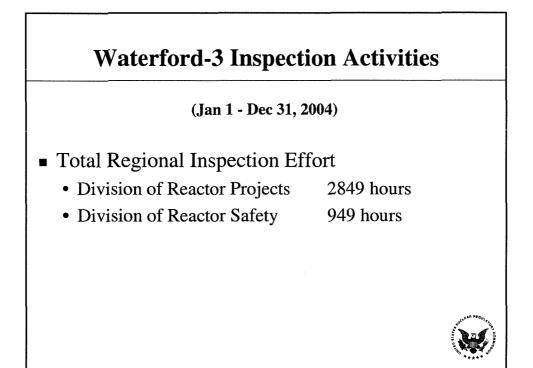

## Waterford-3 Assessment Results

(Jan 1 - Dec 31, 2004)

- The plant operated within the Regulatory Response Column of the NRC's Action Matrix due to one "White" finding associated with Emergency Diesel Generator maintenance.
- A "Supplemental Inspection" was performed during September 2004, to review the corrective actions associated with the White finding.