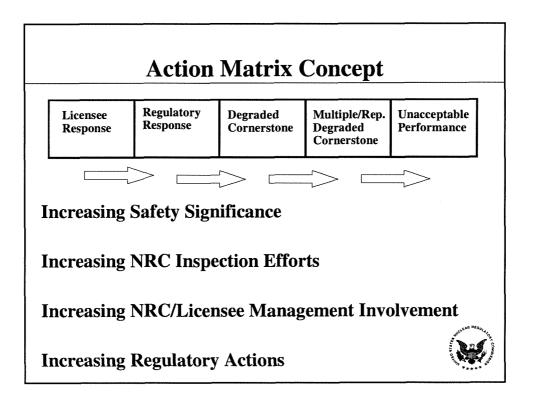

## Waterford-3 Assessment Results

(Jan 1 - Dec 31, 2004)

- The plant operated within the Regulatory Response Column of the NRC's Action Matrix due to one "White" finding associated with Emergency Diesel Generator maintenance.
- A "Supplemental Inspection" was performed during September 2004, to review the corrective actions associated with the White finding.

• All Performance Indicators were Green.