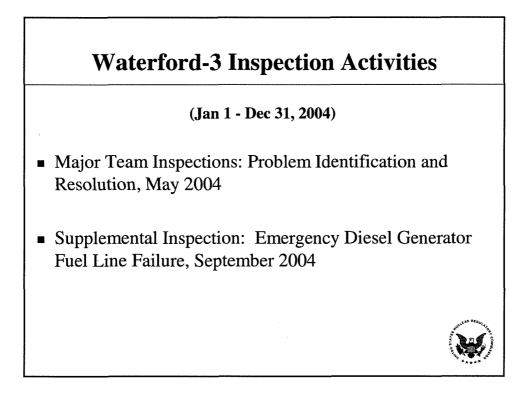

## Waterford-3 Assessment Results

(Jan 1 - Dec 31, 2004)

- The plant operated within the Regulatory Response Column of the NRC's Action Matrix due to one "White" finding associated with Emergency Diesel Generator maintenance.
- A "Supplemental Inspection" was performed during September 2004, to review the corrective actions associated with the White finding.

#### (Jan 1 - Dec 31, 2004)

- In May 2003, the licensee failed to establish adequate instructions for the installation of a fuel oil line on the Train A Emergency Diesel Generator.A
- The fuel oil line subsequently failed on September 29, 2003, rendering the diesel generator inoperable.
- On September 27, 2004, the NRC completed a supplemental inspection to review the corrective action associated with the fuel line failure.