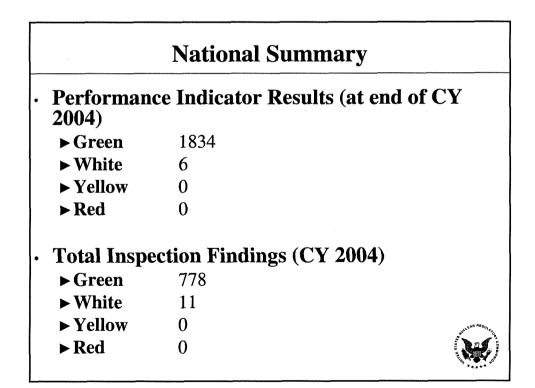

# **National Summary of Plant Performance**

| Status at End of CY 2004                 |      |
|------------------------------------------|------|
| Licensee Response                        | 78   |
| Regulatory Response                      | 21   |
| Degraded Cornerstone                     | 0    |
| Multiple/Repetitive Degraded Cornerstone | 3    |
| Unacceptable                             | 0    |
| Total                                    | 102* |
| *Davis-Besse is in IMC 0350 process      |      |