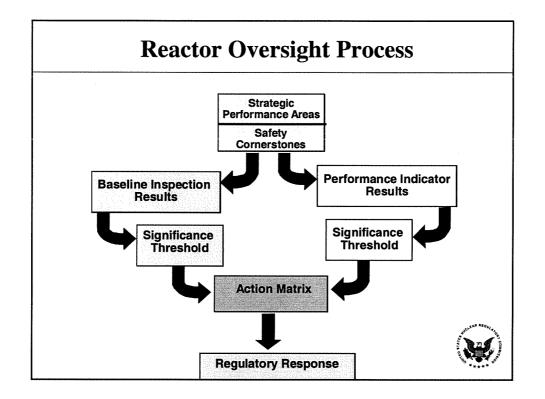

# **Significance Threshold**

#### **Performance Indicators**

- Green: Only Baseline Inspection
- White: May increase NRC oversight
- Yellow: Requires more NRC oversight
- **Red:** Requires more NRC oversight

#### **Inspection Findings**

| Green:  | Very Low safety issue        |
|---------|------------------------------|
| White:  | Low to Moderate safety issue |
| Yellow: | Substantial safety issue     |
| Red:    | High safety issue            |

# **National Summary of Plant Performance**

| Status at End of CY 2004                 |      |
|------------------------------------------|------|
| Licensee Response                        | 78   |
| Regulatory Response                      | 21   |
| Degraded Cornerstone                     | 0    |
| Multiple/Repetitive Degraded Cornerstone | 3    |
| Unacceptable                             | 0    |
| Total                                    | 102* |
| *Davis-Besse is in IMC 0350 process      |      |