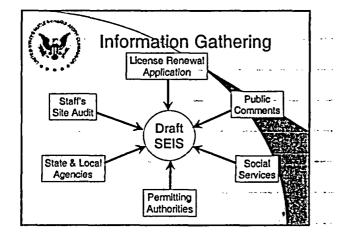

2

. •

.2

7

|                 | NRC Addresses                                                                                                                                               |
|-----------------|-------------------------------------------------------------------------------------------------------------------------------------------------------------|
| Provide writte  | en comments:                                                                                                                                                |
| ≻ By mail at:   | Chief, Rules and Directives British<br>Division of Administrative Services<br>Mailstop T-6D59<br>U.S. Nuclear Regulatory Commission<br>Washington, DC 20555 |
| > In person at: | 11545 Rockville Pike<br>Rockville, Maryland                                                                                                                 |
| ➤ E-mail at:    | BrunswickEIS@nrc.gov                                                                                                                                        |