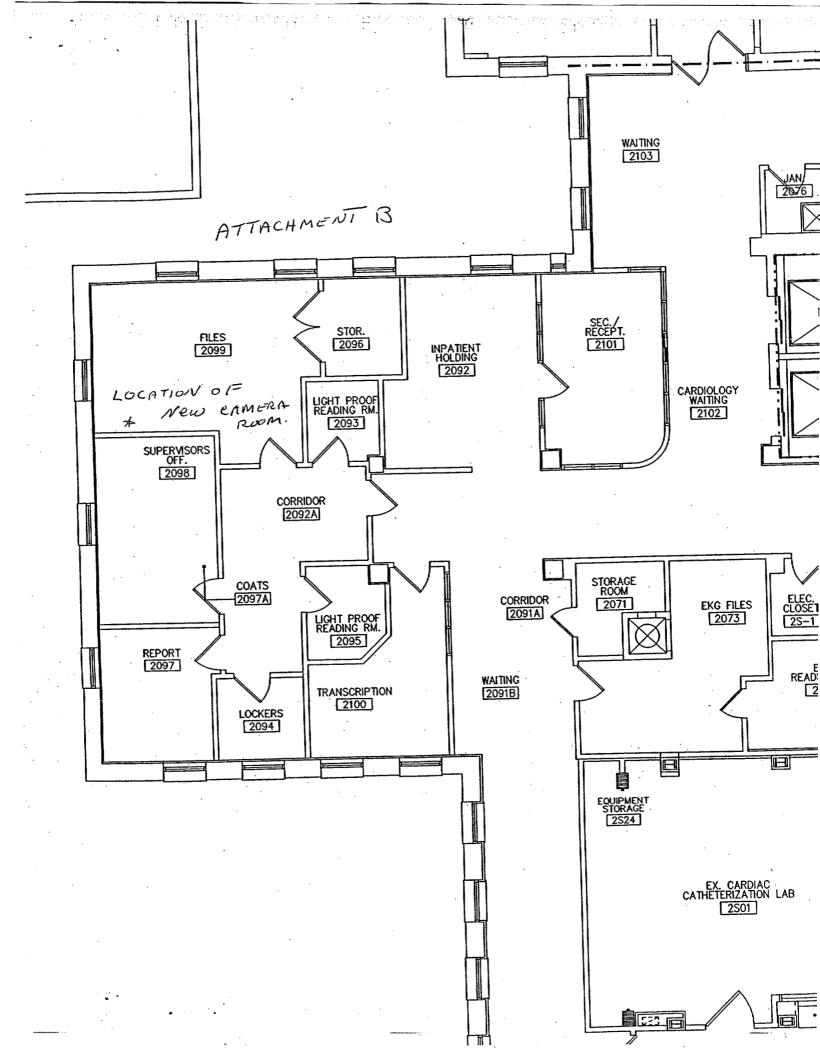

લ 3 p2:18

03002466

RE: License No. 29-03089-01

To Whom It May Concern:

Somerset Medical Center would like to amend our radioactive materials license in the following manner:

Camera Room one will be re-located to the second floor in the Cardiology Services Department. Attachment A demonstrates the current location of Room One. Attachment B is the floor plan for the new location and Attachment C gives the layout of the new Gamma Camera Room to be used for Nuclear Cardiac testing. Please add this area of use to our radioactive material license. A closeout survey of Room One has been performed and is on file in the Nuclear Medicine Department.