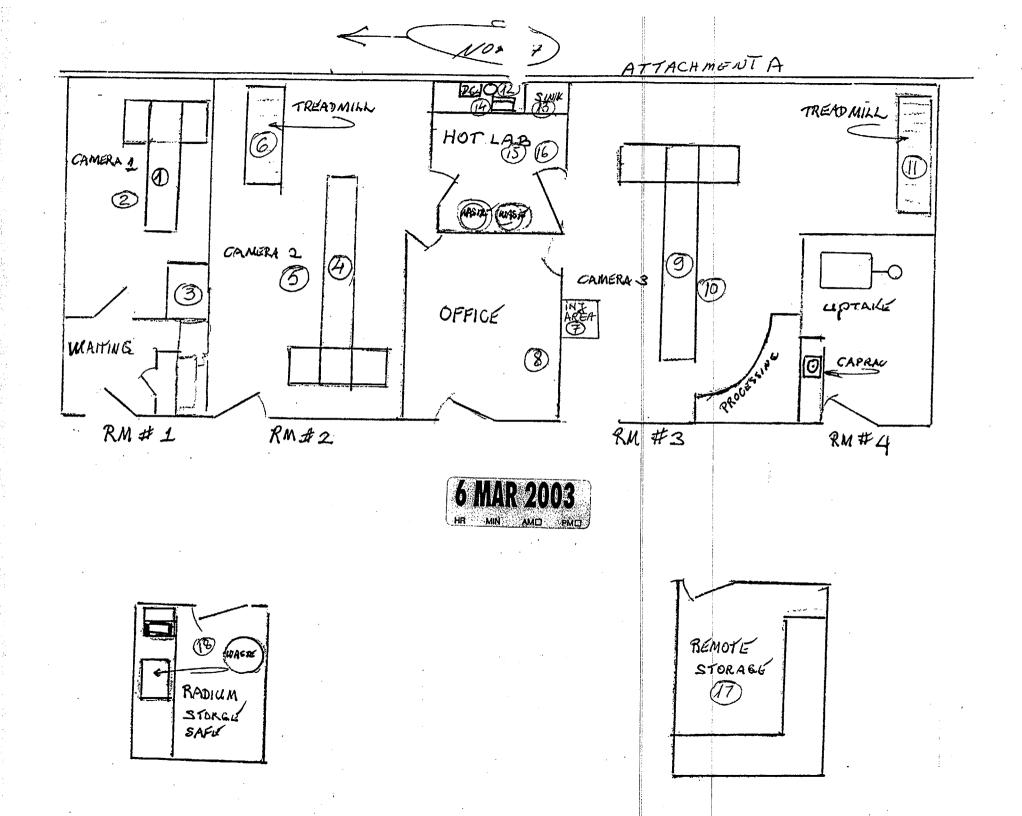

લ 3 p2:18

03002466

RE: License No. 29-03089-01

To Whom It May Concern:

Somerset Medical Center would like to amend our radioactive materials license in the following manner:

Camera Room one will be re-located to the second floor in the Cardiology Services Department. Attachment A demonstrates the current location of Room One. Attachment B is the floor plan for the new location and Attachment C gives the layout of the new Gamma Camera Room to be used for Nuclear Cardiac testing. Please add this area of use to our radioactive material license. A closeout survey of Room One has been performed and is on file in the Nuclear Medicine Department.