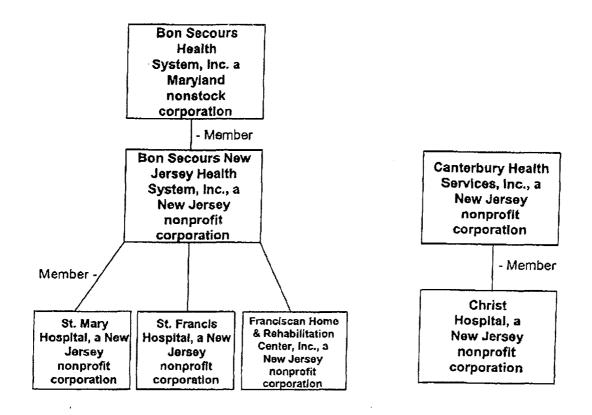

Pursuant to the settlement agreement, BSCPC will be dissolved on December 31, 2004. BSNJHS will become the sole member of St. Mary Hospital, a New Jersey nonprofit corporation. There will be no purchase of assets. St. Mary Hospital will retain its current name, and will hold all relevant licenses in the name of St. Mary Hospital, a New Jersey nonprofit corporation, rather than in the name of its corporate parent. Two charts showing the corporate structure before and after the December 31, 2004 closing are enclosed.