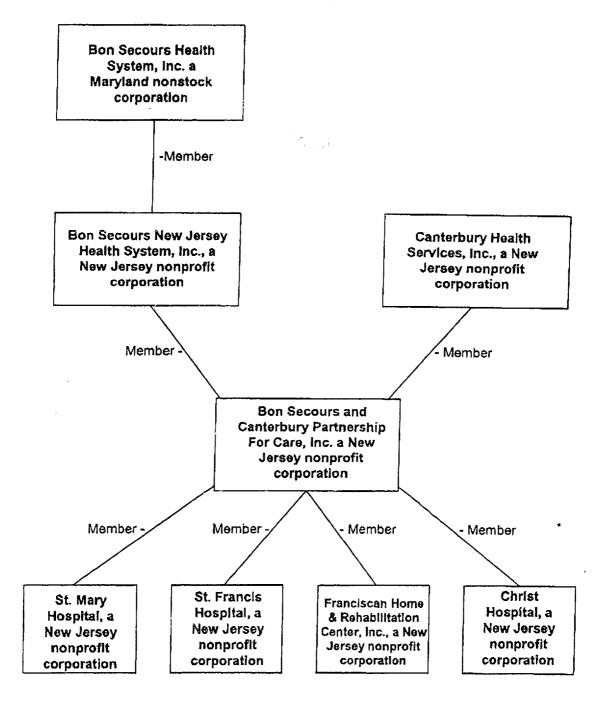

## NORRIS MCLAUGHLIN & MARCUS, PA

US Nuclear Regulatory Commission December 23, 2004 Page 2

Bon Secours & Canterbury Partnership for Care, Inc. ("BSCPC") is a non-profit corporation and is the sole member of St. Mary Hospital, a New Jersey nonprofit corporation, located at the above Hoboken, New Jersey address. As a non-profit corporation, BSCPC has members, rather than shareholders. Until the closing of the transaction on December 31, 2004, the members of BSCPC are and will be BSNJHS and CHS, both of which also are non-profit corporations.

Pursuant to the settlement agreement, BSCPC will be dissolved on December 31, 2004. BSNJHS will become the sole member of St. Mary Hospital, a New Jersey nonprofit corporation. There will be no purchase of assets. St. Mary Hospital will retain its current name, and will hold all relevant licenses in the name of St. Mary Hospital, a New Jersey nonprofit corporation, rather than in the name of its corporate parent. Two charts showing the corporate structure before and after the December 31, 2004 closing are enclosed.