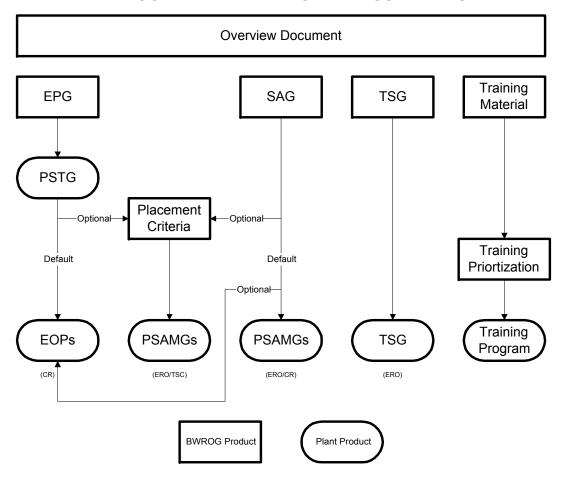

### Accident Management Guideline Structure

#### **BWROG ACCIDENT MANAGEMENT GUIDELINES**