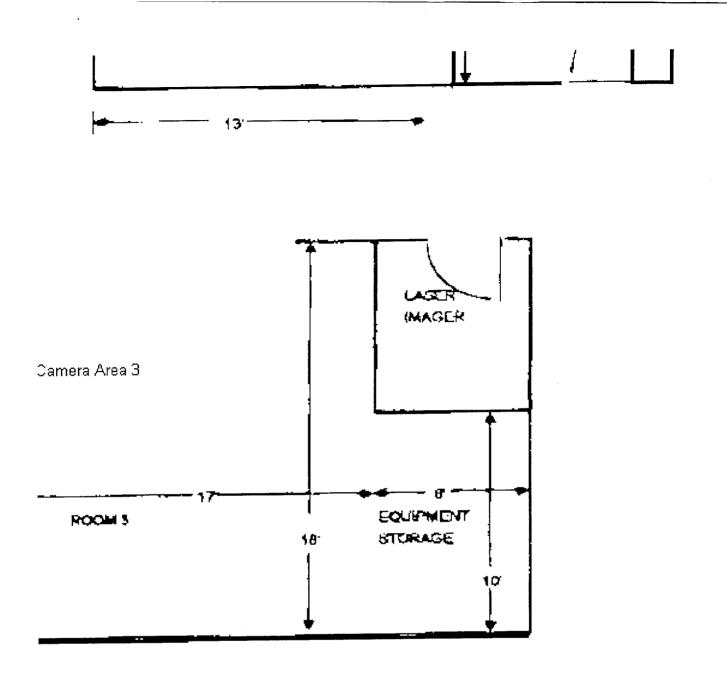

November 8, 2004

UNITED STATES NUCLEAR REGULATORY COMMISSION Region III, Materials Licensing Section 801 Warrenville Road Lisle, IL 60532-4351

Re: License No. 21-13562-01, Crittenton Hospital

In accordance with 10CFR35.13(e), we are amending our license to include an injection room as another area of use. We will be using this area to administer byproduct material in accordance with 35.100, 35.200 and 35.300. Please find the enclosed map showing the location of the injection room.