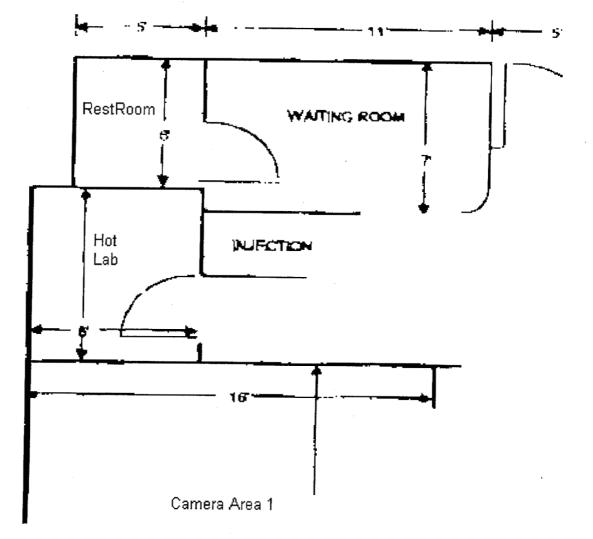

November 8, 2004

UNITED STATES NUCLEAR REGULATORY COMMISSION Region III, Materials Licensing Section 801 Warrenville Road Lisle, IL 60532-4351

Re: License No. 21-13562-01, Crittenton Hospital

In accordance with 10CFR35.13(e), we are amending our license to include an injection room as another area of use. We will be using this area to administer byproduct material in accordance with 35.100, 35.200 and 35.300. Please find the enclosed map showing the location of the injection room.