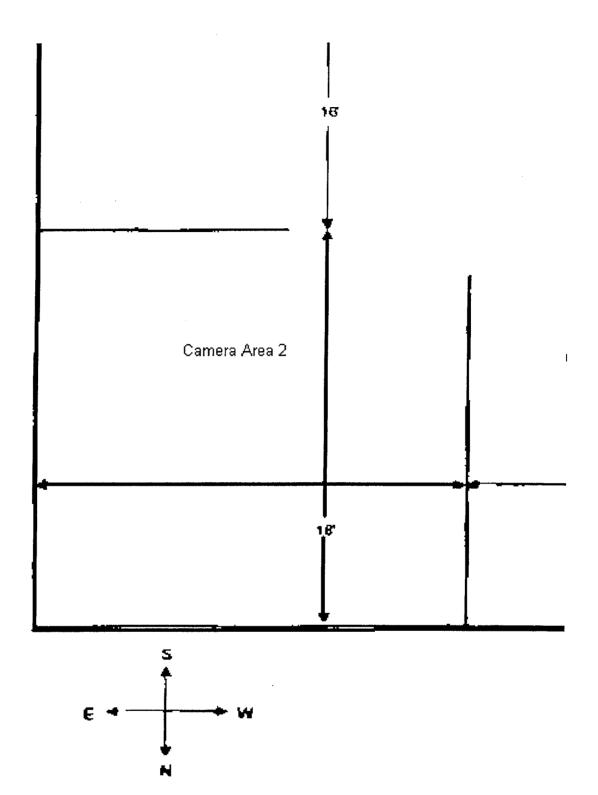

November 8, 2004

UNITED STATES NUCLEAR REGULATORY COMMISSION Region III, Materials Licensing Section 801 Warrenville Road Lisle, IL 60532-4351

Re: License No. 21-13562-01, Crittenton Hospital

In accordance with 10CFR35.13(e), we are amending our license to include an injection room as another area of use. We will be using this area to administer byproduct material in accordance with 35.100, 35.200 and 35.300. Please find the enclosed map showing the location of the injection room.