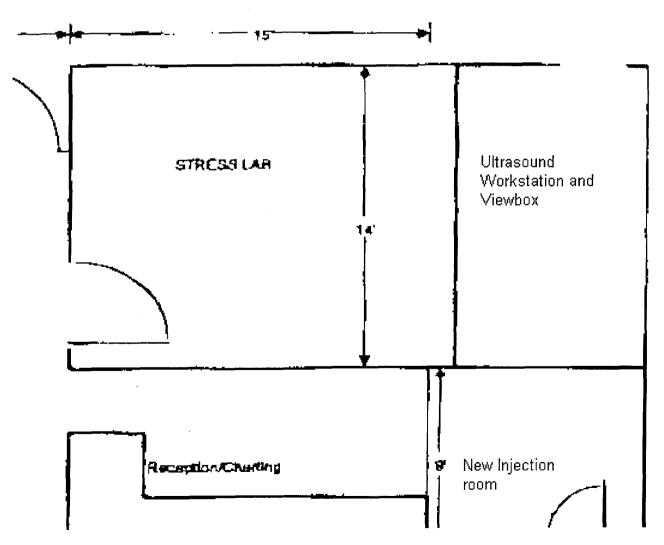

November 8, 2004

UNITED STATES NUCLEAR REGULATORY COMMISSION Region III, Materials Licensing Section 801 Warrenville Road Lisle, IL 60532-4351

Re: License No. 21-13562-01, Crittenton Hospital

In accordance with 10CFR35.13(e), we are amending our license to include an injection room as another area of use. We will be using this area to administer byproduct material in accordance with 35.100, 35.200 and 35.300. Please find the enclosed map showing the location of the injection room.