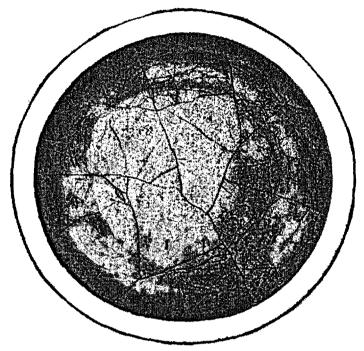

Duke Exhibit 20 DOCKETED USNRC

Figure 15

August 9, 2004 (11:45AM)

Micrograph of Irradiated LEU Pellet with Typical Cracking FFICE OF SECRETARY RULEMAKINGS AND ADJUDICATIONS STAFF