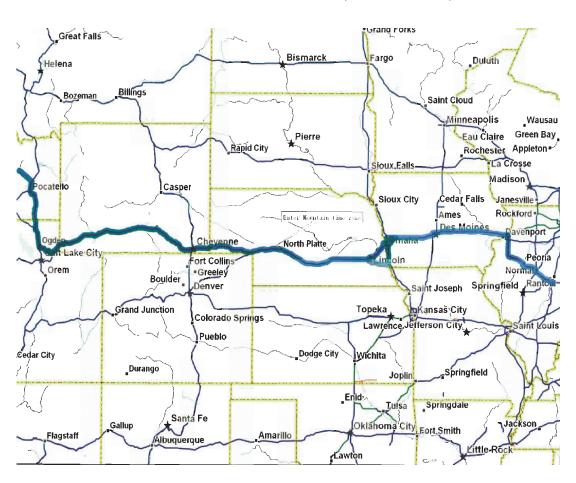

# IRRADIATED REACTOR FUEL ROUTE SUMMARY (214) UNIVERSITY OF ILLINOIS, CHAMPAIGN, IL TO IDAHO NATIONAL LABORATORY, IDAHO FALLS, ID

### **ROUTE MILEAGE SUMMARY**

| STATE | WAYPOINT/INSTRUCTION           | ROAD                | DIR | TOWARDS          | MILES TO<br>NEXT<br>WAYPOINT | CUMMULATIVE<br>ROUTE MILES |
|-------|--------------------------------|---------------------|-----|------------------|------------------------------|----------------------------|
| IL    | DEPART UNIVERSITY OF ILLINOIS  | PARKING LOT         | Е   | CHAMPAIGN        | .1                           |                            |
| IL    | Go NORTH on Gregory St.        | GREGORY<br>ST.      | N   | CHAMPAIGN        | .1                           | .1                         |
| IL    | Go EAST on Springfield Ave.    | SPRINGFIELD<br>AVE. | Е   | CHAMPAIGN        | .1                           | .2                         |
| IL    | Go NORTH ON N. LINCOLN<br>AVE. | N. LINCOLN<br>AVE.  | N   | CHAMPAIGN        | 1.5                          | .3                         |
| IL    | Go WEST on I-74                | I-74                | W   | EAST PEORIA      | 83.4                         | 1.8                        |
| IL    | Go around Peoria on I-474      | I-474               | W   | Peoria           | 14.1                         | 85.2                       |
| IL    | CONTINUE ON I-74               | I-74                | W   | MOLINE           | 72.7                         | 99.3                       |
| IL    | Go WEST on I-80                | I-80                | W   | IOWA LINE        | 10.1                         | 172.0                      |
| IL    | STATE MILEAGE 182.1            |                     |     |                  |                              |                            |
| IA    | Go WEST on I-80                | I-80                | W   | MINDEN           | 277.8                        | 182.1                      |
| IA    | Go WEST on I-680               | I-680               | W/S | NEBRASKA<br>LINE | 28.8                         | 459.9                      |
| IA    | STATE MILEAGE 306.6            |                     |     |                  |                              |                            |
| NE    | CONTINUE ON I-680 AROUND OMAHA | I-680               | S/W | Омана            | 13.0                         | 488.7                      |
| NE    | Go West on I-80                | I-80                | W   | WYOMING LINE     | 444.4                        | 501.7                      |
| NE    | STATE MILEAGE 457.4            |                     |     |                  |                              |                            |
| WY    | Go West on I-80                | I-80                | W   | UTAH LINE        | 401.3                        | 946.1                      |
| WY    | STATE MILEAGE 401.3            |                     |     |                  |                              |                            |
| UT    | Go West on I-80                | I-80                | SW  | Есно             | 29.3                         | 1347.4                     |
| UT    | Go West on I-84                | I-84                | NW  | OGDEN            | 37.9                         | 1376.7                     |
| UT    | Go North on I-15               | I-15                | N   | IDAHO LINE       | 60.3                         | 1414.6                     |
| UT    | STATE MILEAGE 127.5            |                     |     |                  |                              |                            |
| ID    | Go North on I-15               | I-15                | N   | BLACKFOOT        | 92.3                         | 1474.9                     |
| ID    | Go West on US-26               | US-26               | NW  | Атоміс Сіту      | 33.9                         | 1567.2                     |
| ID    | Go West on US-20               | US-20               | W   | INEEL FACILITY   | 5.0                          | 1601.1                     |
| ID    | STATE MILEAGE                  |                     |     |                  | 131.2                        |                            |
|       | ROUTE TOTAL                    |                     |     |                  |                              | 1606.1                     |