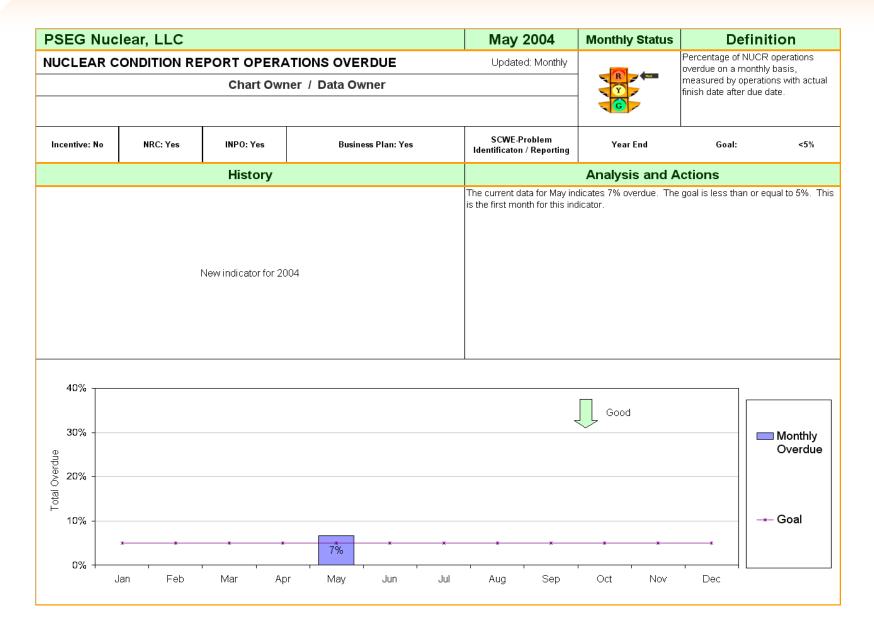

### **Key SCWE Metrics** (Continued)

- Open NUCR Evaluations with Due Date Extensions
- Repeat Nuclear Safety Related Notifications
- Safety System Unavailability
- Unplanned Limiting Condition of Operation (LCO)
   Entries
- Unplanned Operational Challenges
- Survey Results of SCWE Management Training Completion
- Survey Results of Knowledge of Alternate Avenues
- Corrective Maintenance Backlog
- Elective Maintenance Backlog
- Corrective Action Problem Resolution