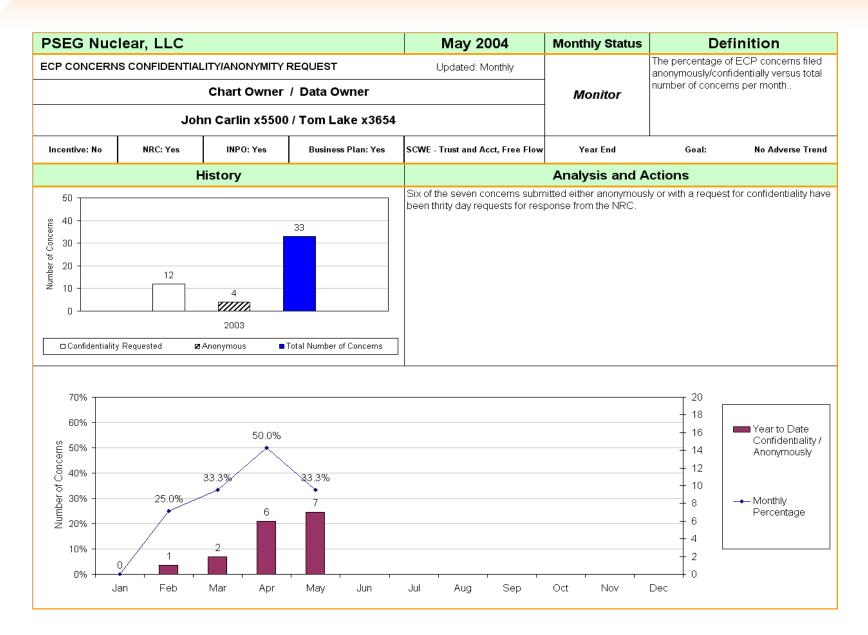

### **Key SCWE Metrics**

- Survey Results of Employees' Perception of Management Commitment
- Executive Review Board Action Approvals / No Comments
- Survey Results of Employees' Perception of Supervisor Communication Effectiveness
- ECP Concerns Confidentiality/Anonymity Request
- Survey Results of Trust Between Management and Employees
- Total Notifications Generated
- Nuclear Condition Reports (NUCRs) Operations Overdue