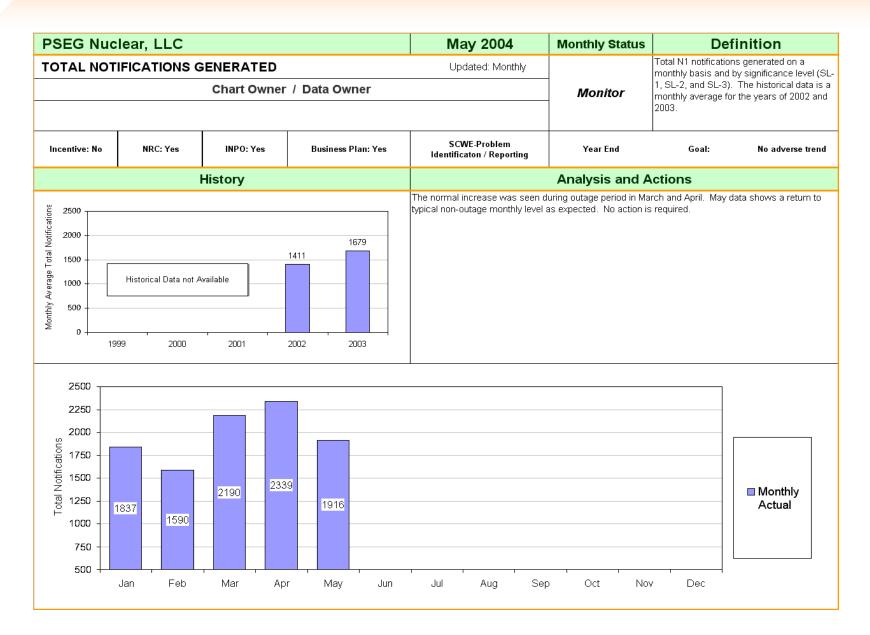

### **Key SCWE Metrics**

- Survey Results of Employees' Perception of Management Commitment
- Executive Review Board Action Approvals / No Comments
- Survey Results of Employees' Perception of Supervisor Communication Effectiveness
- ECP Concerns Confidentiality/Anonymity Request
- Survey Results of Trust Between Management and Employees
- Total Notifications Generated
- Nuclear Condition Reports (NUCRs) Operations Overdue