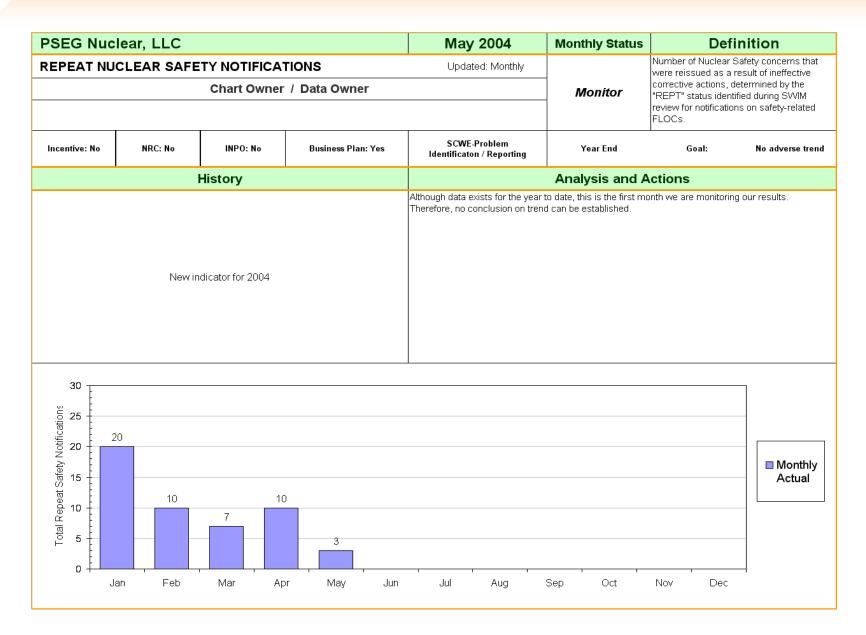

### **Key SCWE Metrics** (Continued)

- Open NUCR Evaluations with Due Date Extensions
- Repeat Nuclear Safety Related Notifications
- Safety System Unavailability
- Unplanned Limiting Condition of Operation (LCO)
   Entries
- Unplanned Operational Challenges
- Survey Results of SCWE Management Training Completion
- Survey Results of Knowledge of Alternate Avenues
- Corrective Maintenance Backlog
- Elective Maintenance Backlog
- Corrective Action Problem Resolution