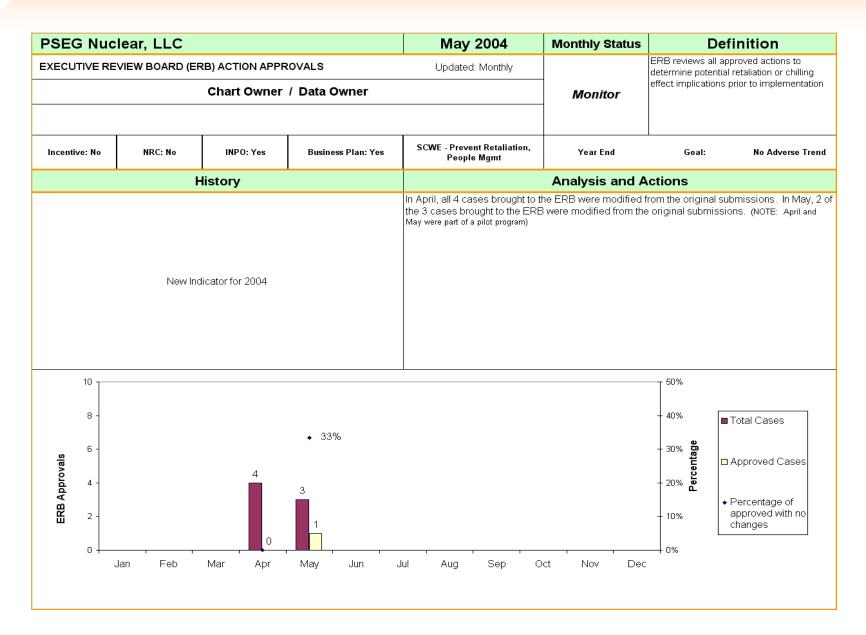

### **Detecting and Preventing Retaliation**

Establish an Executive Review 06/07/04
 Board

Establish a Process for Responding to 08/01/04
 Potential Retaliation

Establish a People Team 08/01/04