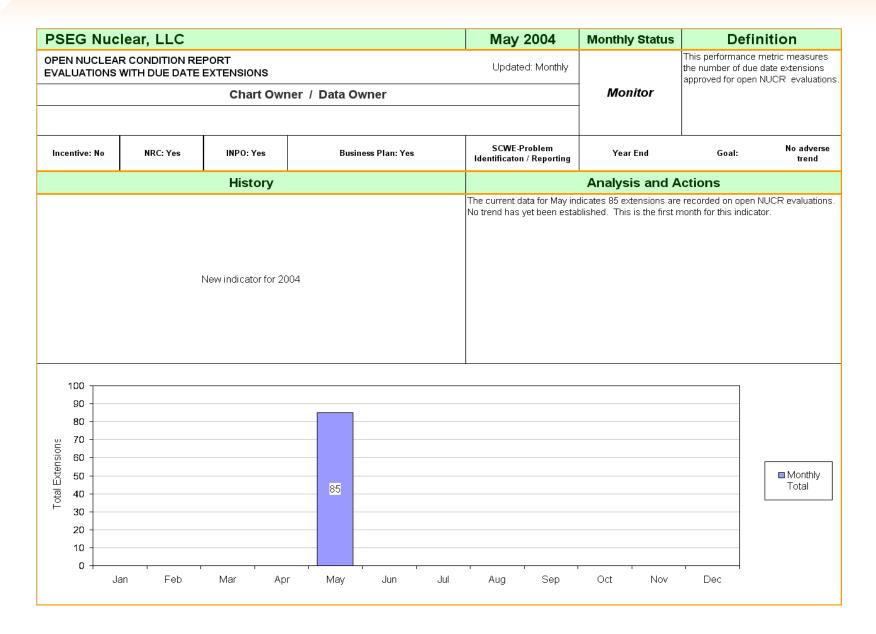

### **Key SCWE Metrics** (Continued)

- Open NUCR Evaluations with Due Date Extensions
- Repeat Nuclear Safety Related Notifications
- Safety System Unavailability
- Unplanned Limiting Condition of Operation (LCO)
   Entries
- Unplanned Operational Challenges
- Survey Results of SCWE Management Training Completion
- Survey Results of Knowledge of Alternate Avenues
- Corrective Maintenance Backlog
- Elective Maintenance Backlog
- Corrective Action Problem Resolution