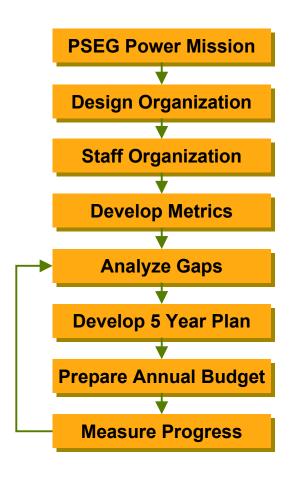

#### **Accomplishments**

- Mission Statement
- Reorganized
- Staffed the Organization
- Unitization for Focus
- System Engineers
- Capital Increase
- Capital Shift
- Succession Plan
- Metrics with Line of Sight
- Performance Management
- Gap Analysis
- Implementing Business Plan
- Foundation Set for Further Improvement

# Completed the Gap Analysis

#### **Revising Business Plan**

- Five Business Objectives
- Employee Teams Participating in Plan Development Where Appropriate
- SCWE Related Plan Developed
- Developing Remainder of the Business Plan