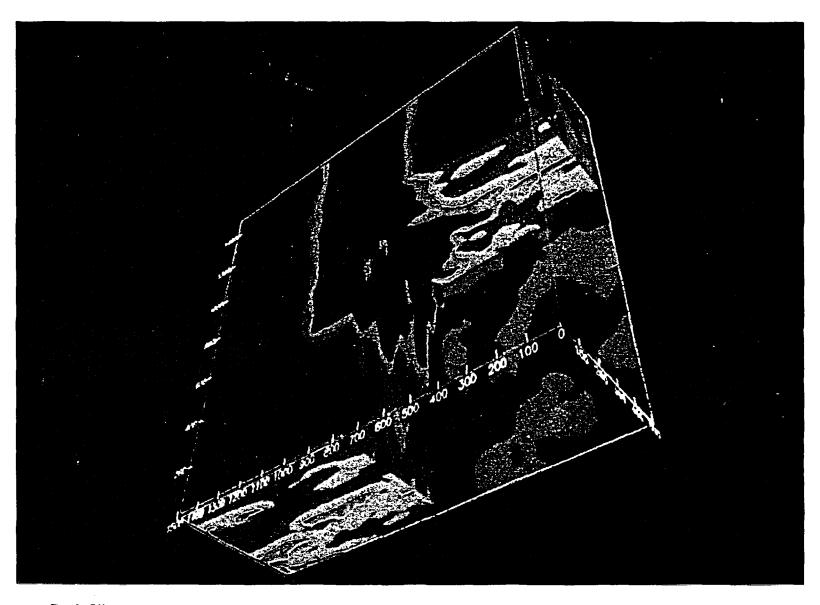

3/14

Back View of Three-Dimensional Moisture Pattern with Moisture Plume Visible in Purple and Blue (Stochastic Flow Simulations, R. Ababou, 1988)

Front View of Three-Dimensional Moisture Plume (Stochastic Flow Simulations, R. Ababou, 1988)