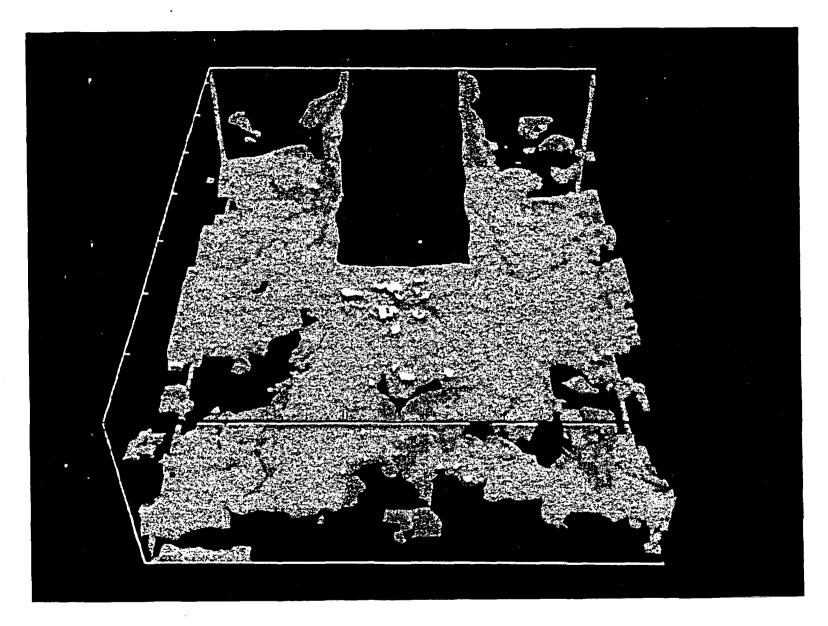

3/14

Back View of Three-Dimensional Moisture Pattern with Moisture Plume Visible in Purple and Blue (Stochastic Flow Simulations, R. Ababou, 1988)

Front View of Three-Dimensional Moisture Plume (Stochastic Flow Simulations, R. Ababou, 1988)