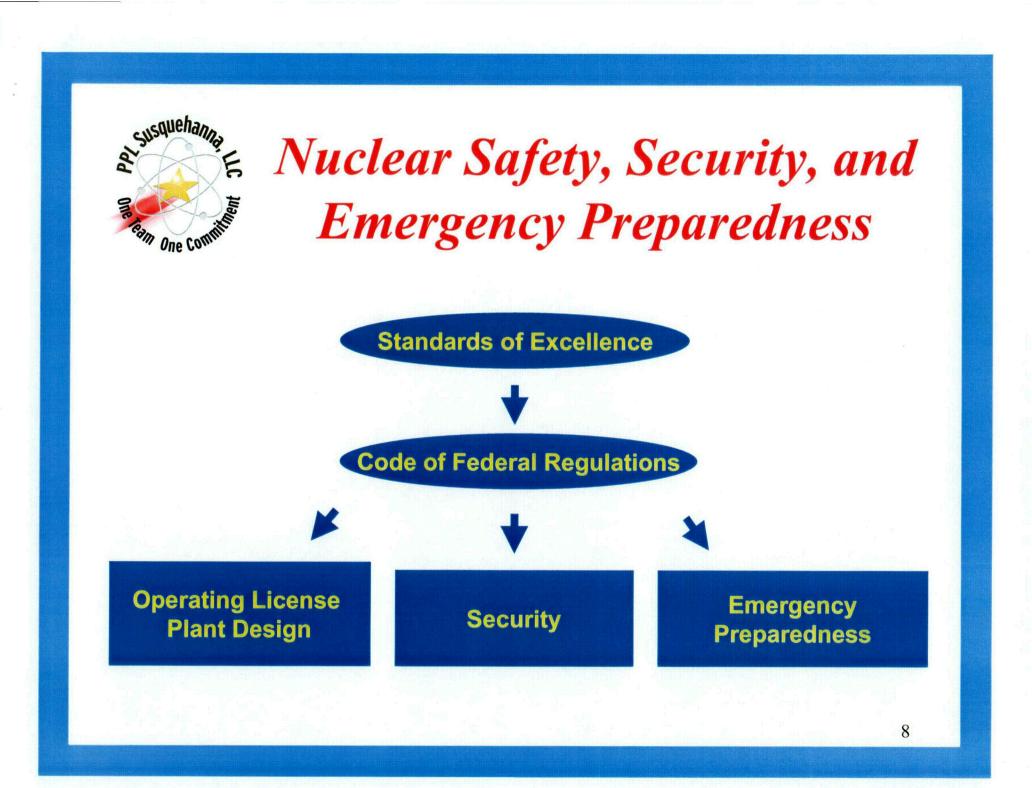

- ➡ Improve procedures, training and job aids
  - ⇒ Increased use of trending and operational experience
  - Improve accountability
  - ⇒ Strengthen independent internal reviews



# Human Performance and Industrial Safety

- Objective apply proven techniques to avoid injuries and reduce human errors.
- Actions successfully reduced significance and number of Operator performance findings.
- Broadly address issue and accelerate our improvement efforts:
  - ⇒ individual worker focus human performance simulator
  - procedure improvements
  - supervisory coaching and oversight



Achieving Excellence in a Competitive Environment

- Operate and Maintain Plant for Safe and Reliable Performance
- Carefully Planned Actions to Grow Revenue
- Well-Considered, Conservative Decisions to Reduce Costs





# **Integrated Team**





### **Future Initiatives**

- License Renewal
- Extended Power Uprate
- Dry Fuel Storage



#### **Station Performance Index**



Index Parameters

- Safety System Performance
- Fuel Reliability
- Industrial Safety
- Radiation Exposure
- Unplanned Shutdowns
- Chemistry Performance
- Station Availability