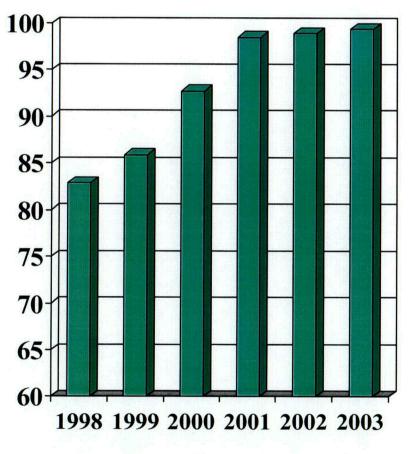

#### **Station Performance Index**

Index Parameters

- Safety System Performance
- Fuel Reliability
- Industrial Safety
- Radiation Exposure
- Unplanned Shutdowns
- Chemistry Performance
- Station Availability