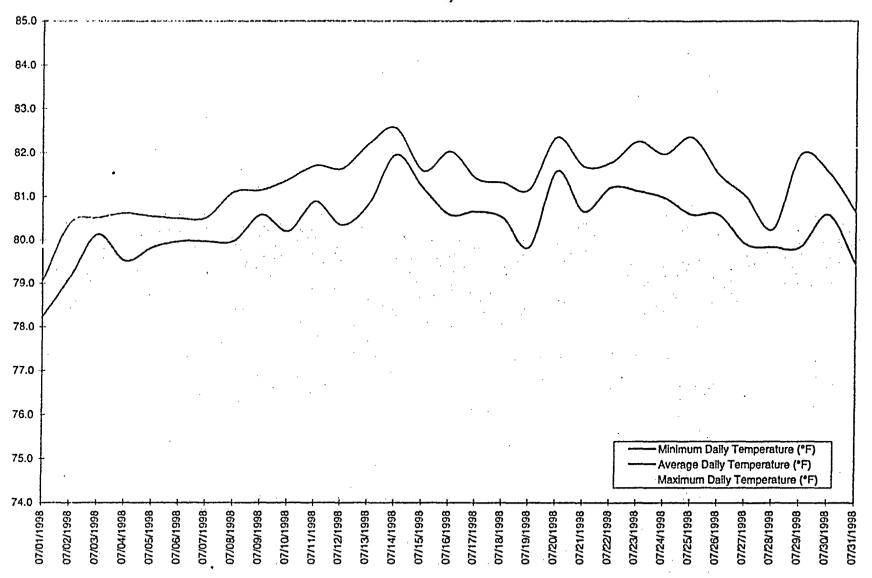

Clinton Power Station has not operated since September 1996 and therefore, the temperature of the water in Clinton Lake and below the spillway would be reflective of the ambient temperature.

Daily instantaneous temperatures in Salt Creek during the month of June ranged from 67.1°F to 80.1°F and averaged 72.5°F. During July, daily instantaneous temperatures ranged from 78.2°F to 84.7°F and averaged 81.3°F. Daily temperatures in August ranged from 78.0°F to 82.5°F and averaged 79.4°F.

## Minimum, Average, and Maximum Daily Temperatures In Salt Creek Below Clinton Lake Dam (Site 1.5)

July, 1998

|            | Minimum Daily    | Average Daily    | Maximum Daily    |
|------------|------------------|------------------|------------------|
| Date _     | Temperature (°F) | Temperature (°F) | Temperature (°F) |
| 07/01/1998 | 78.2             | 79.0             | 79.8             |
| 07/02/1998 | 79.1             | 80.4             | 82.3             |
| 07/03/1998 | 80.1             | 80.5             | 81.5             |
| 07/04/1998 | 79.5             | 80.6             | 82.0             |
| 07/05/1998 | 79.8             | 80.5             | 81.5             |
| 07/06/1998 | 80.0             | 80.5             | 81.3             |
| 07/07/1998 | 80.0             | 80.5             | 80.7             |
| 07/08/1998 | 80.0             | 81.1             | 83.0             |
| 07/09/1998 | 80.6             | 81.1             | 82.2             |
| 07/10/1998 | 80.2             | 81.4             | 82.6             |
| 07/11/1998 | 80.9             | 81.7             | 82.8             |
| 07/12/1998 | 80.3             | 81.6             | 83.2             |
| 07/13/1998 | 80.8             | 82.2             | 84.3             |
| 07/14/1998 | 82.0             | 82.6             | 83.6             |
| 07/15/1998 | 81.2             | 81.6             | 82.0             |
| 07/16/1998 | 80.6             | 82.0             | 83.5             |
| 07/17/1998 | 80.7             | 81.4             | 82.3             |
| 07/18/1998 | 80.5             | 81.3             | 82.6             |
| 07/19/1998 | 79.8             | 81.2             | 82.0             |
| 07/20/1998 | 81.6             | 82.3             | 83.2             |
| 07/21/1998 | 80.7             | 81.7             | 83.2             |
| 07/22/1998 | 81.2             | 81.8             | 82.4             |
| 07/23/1998 | 81.1             | 82.2             | 83.7             |
| 07/24/1998 | 81.0             | 82.0             | 83.6             |
| 07/25/1998 | 80.6             | 82.3             | 84.7             |
| 07/26/1998 | 80.6             | 81.5             | 82.6             |
| 07/27/1998 | 79.9             | 81.0             | 82.6             |
| 07/28/1998 | 79.8             | 80.2             | 80.7             |
| 07/29/1998 | 79.8             | 81.9             | 84.5             |
| 07/30/1998 | 80.6             | 81.6             | 82.9             |
| 07/31/1998 | 79.4             | 80.7             | 82.1             |
|            |                  |                  |                  |
| Minimum    | 78.2             | 79.0             | 79.8             |
| Average    | 80.3             | 81.3             | 82.6             |
| Maximum    | 82.0             | 82.6             | 84.7             |

\_\_\_\_Temperature monitor failed to record after the 11th.

Minimum, Average, and Maximum Daily Temperatures In Salt Creek Below Clinton Lake Dam (Site 1.5) June 1998

: 4.

Minimum, Average, and Maximum Daily Temperatures In Salt Creek Below Clinton Lake Dam (Site 1.5) July 1998