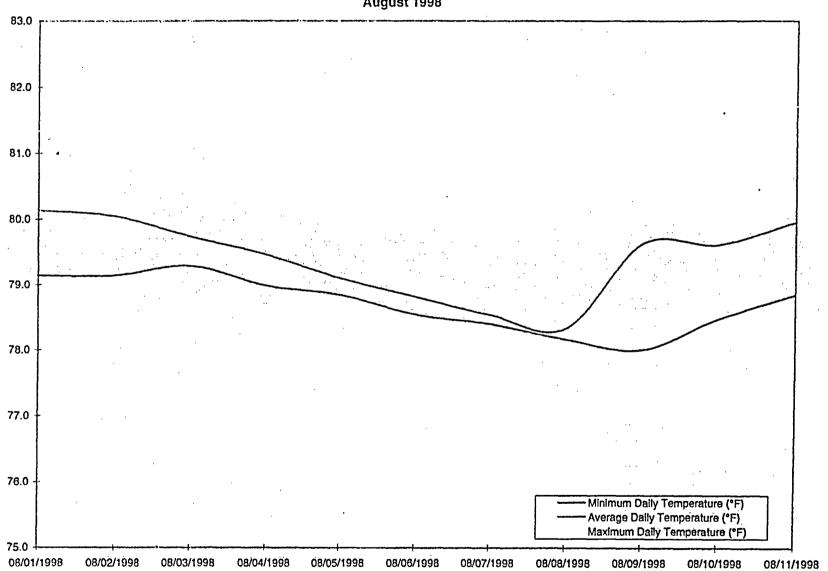

Please note that for the month of August, data is listed only through the 11<sup>th</sup>. Two self-contained temperature monitors are placed downstream of the spillway. [These self-contained monitors collect, log, and store the data.] One of the temperature monitors failed to collect data past August 11<sup>th</sup> and the backup monitor failed to store data for any of the three months. These same temperature monitors were used in the past and had worked reliably until this past summer. Since these monitors are older and now unreliable, Illinois Power plans to replace them prior to the temperature monitoring requirement period in 1999.

Clinton Power Station has not operated since September 1996 and therefore, the temperature of the water in Clinton Lake and below the spillway would be reflective of the ambient temperature.

Daily instantaneous temperatures in Salt Creek during the month of June ranged from 67.1°F to 80.1°F and averaged 72.5°F. During July, daily instantaneous temperatures ranged from 78.2°F to 84.7°F and averaged 81.3°F. Daily temperatures in August ranged from 78.0°F to 82.5°F and averaged 79.4°F.

## Minimum, Average, and Maximum Daily Temperatures In Salt Creek Below Clinton Lake Dam (Site 1.5)

August, 1998

| Date         Minimum Daily Temperature (°F)         Average Daily Temperature (°F)         Maximum Temperature (°F)           08/01/1998         79.1         80.1         81.3           08/02/1998         79.1         80.0         81.2           08/03/1998         79.3         79.7         80.2           08/04/1998         79.0         79.5         80.3           08/05/1998         78.8         79.1         79.5           08/06/1998         78.5         78.8         79.3           08/07/1998         78.4         78.5         78.8 | 7                                     |
|---------------------------------------------------------------------------------------------------------------------------------------------------------------------------------------------------------------------------------------------------------------------------------------------------------------------------------------------------------------------------------------------------------------------------------------------------------------------------------------------------------------------------------------------------------|---------------------------------------|
| 08/01/1998       79.1       80.1       81.3         08/02/1998       79.1       80.0       81.2         08/03/1998       79.3       79.7       80.2         08/04/1998       79.0       79.5       80.3         08/05/1998       78.8       79.1       79.5         08/06/1998       78.5       78.8       79.3                                                                                                                                                                                                                                         | -e (°F)                               |
| 08/02/1998       79.1       80.0       81.2         08/03/1998       79.3       79.7       80.2         08/04/1998       79.0       79.5       80.3         08/05/1998       78.8       79.1       79.5         08/06/1998       78.5       78.8       79.3                                                                                                                                                                                                                                                                                             |                                       |
| 08/03/1998       79.3       79.7       80.2         08/04/1998       79.0       79.5       80.3         08/05/1998       78.8       79.1       79.5         08/06/1998       78.5       78.8       79.3                                                                                                                                                                                                                                                                                                                                                 |                                       |
| 08/04/1998     79.0     79.5     80.3       08/05/1998     78.8     79.1     79.5       08/06/1998     78.5     78.8     79.3                                                                                                                                                                                                                                                                                                                                                                                                                           |                                       |
| 08/05/1998     78.8     79.1     79.5       08/06/1998     78.5     78.8     79.3                                                                                                                                                                                                                                                                                                                                                                                                                                                                       |                                       |
| 08/06/1998 78.5 78.8 79.3                                                                                                                                                                                                                                                                                                                                                                                                                                                                                                                               |                                       |
|                                                                                                                                                                                                                                                                                                                                                                                                                                                                                                                                                         |                                       |
| 08/07/1998 78.4 78.5 78.8                                                                                                                                                                                                                                                                                                                                                                                                                                                                                                                               |                                       |
|                                                                                                                                                                                                                                                                                                                                                                                                                                                                                                                                                         |                                       |
| 08/08/1998 78.2 78.3 78.6                                                                                                                                                                                                                                                                                                                                                                                                                                                                                                                               |                                       |
| 08/09/1998 78.0 79.6 82.5                                                                                                                                                                                                                                                                                                                                                                                                                                                                                                                               |                                       |
| 08/10/1998 78.5 79.6 80.9                                                                                                                                                                                                                                                                                                                                                                                                                                                                                                                               |                                       |
| 08/11/1998 78.8 79.9 81.7                                                                                                                                                                                                                                                                                                                                                                                                                                                                                                                               |                                       |
| 08/12/1998 * * *                                                                                                                                                                                                                                                                                                                                                                                                                                                                                                                                        |                                       |
| 08/13/1998 * * *                                                                                                                                                                                                                                                                                                                                                                                                                                                                                                                                        |                                       |
| 08/14/1998 * * *                                                                                                                                                                                                                                                                                                                                                                                                                                                                                                                                        | ٠.                                    |
| 08/15/1998 * * *                                                                                                                                                                                                                                                                                                                                                                                                                                                                                                                                        |                                       |
| 08/16/1998 * * *                                                                                                                                                                                                                                                                                                                                                                                                                                                                                                                                        |                                       |
| 08/17/1998 * * *                                                                                                                                                                                                                                                                                                                                                                                                                                                                                                                                        |                                       |
| 08/18/1998 * * *                                                                                                                                                                                                                                                                                                                                                                                                                                                                                                                                        |                                       |
| 08/19/1998 * * *                                                                                                                                                                                                                                                                                                                                                                                                                                                                                                                                        |                                       |
| 08/20/1998 * * *                                                                                                                                                                                                                                                                                                                                                                                                                                                                                                                                        |                                       |
| 08/21/1998 * * *                                                                                                                                                                                                                                                                                                                                                                                                                                                                                                                                        |                                       |
| 08/22/1998 * * *                                                                                                                                                                                                                                                                                                                                                                                                                                                                                                                                        |                                       |
| 08/23/1998 * * *                                                                                                                                                                                                                                                                                                                                                                                                                                                                                                                                        |                                       |
| 08/24/1998 * * *                                                                                                                                                                                                                                                                                                                                                                                                                                                                                                                                        |                                       |
| 08/25/1998 * * *                                                                                                                                                                                                                                                                                                                                                                                                                                                                                                                                        |                                       |
| 08/26/1998 * * * *                                                                                                                                                                                                                                                                                                                                                                                                                                                                                                                                      |                                       |
| 08/27/1998 * *                                                                                                                                                                                                                                                                                                                                                                                                                                                                                                                                          |                                       |
| 08/28/1998 * *                                                                                                                                                                                                                                                                                                                                                                                                                                                                                                                                          |                                       |
| 08/29/1998 * * * *                                                                                                                                                                                                                                                                                                                                                                                                                                                                                                                                      |                                       |
| 08/30/1998 * * *                                                                                                                                                                                                                                                                                                                                                                                                                                                                                                                                        |                                       |
| 08/31/1998 * * *                                                                                                                                                                                                                                                                                                                                                                                                                                                                                                                                        | ٠.                                    |
|                                                                                                                                                                                                                                                                                                                                                                                                                                                                                                                                                         |                                       |
| Minimum 78.0 78.3 78.6                                                                                                                                                                                                                                                                                                                                                                                                                                                                                                                                  | · · · · · · · · · · · · · · · · · · · |
| Average 78.7 79.4 80.4                                                                                                                                                                                                                                                                                                                                                                                                                                                                                                                                  |                                       |
| Maximum 79.3 80.1 82.5                                                                                                                                                                                                                                                                                                                                                                                                                                                                                                                                  |                                       |

Minimum, Average, and Daily Temperatures In Salt Creek Below Clinton Lake Dam (Site 1.5) August 1998

: