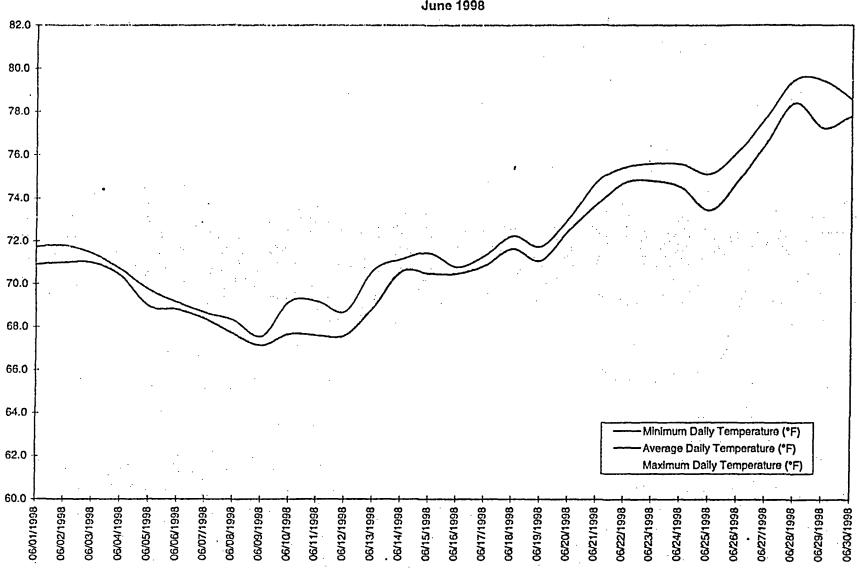

Clinton Power Station has not operated since September 1996 and therefore, the temperature of the water in Clinton Lake and below the spillway would be reflective of the ambient temperature.

Daily instantaneous temperatures in Salt Creek during the month of June ranged from 67.1°F to 80.1°F and averaged 72.5°F. During July, daily instantaneous temperatures ranged from 78.2°F to 84.7°F and averaged 81.3°F. Daily temperatures in August ranged from 78.0°F to 82.5°F and averaged 79.4°F.

## Minimum, Average, and Maximum Daily Temperatures In Salt Creek Below Clinton Lake Dam (Site 1.5)

June, 1998

| T           | Minimum Daily    | Average Daily    | Maximum Dally    |
|-------------|------------------|------------------|------------------|
| Date        | Temperature (°F) | Temperature (°F) | Temperature (°F) |
| 06/01/1998  | 70.9             | 71.8             | 73.1             |
| 06/02/1998  | 71.0             | 71.8             | 72.4             |
| 06/03/1998  | 71.0             | 71.4             | 71.9             |
| 06/04/1998  | 70.4             | 70.7             | 70.9             |
| 06/05/1998  | 69.0             | 69.7             | 70.3             |
| 06/06/1998  | 68.8             | 69.1             | 70.0             |
| 06/07/1998  | 68.3             | 68.6             | 69.0             |
| 06/08/1998  | 67.7             | 68.3             | 68.9             |
| 06/09/1998  | 67.1             | 67.5             | 68.0             |
| 06/10/1998  | 67.7             | 69.2             | 71.2             |
| 06/11/1998  | 67.6             | 69.2             | 71.5             |
| 06/12/1998  | 67.6             | 68.7             | 70.7             |
| 06/13/1998  | 68.9             | 70.6             | 71.9             |
| 06/14/1998  | 70.6             | 71.1             | 71.6             |
| 06/15/1998  | 70.5             | 71.4             | 72.9             |
| 06/16/1998  | 70.5             | 70.8             | 71.4             |
| 06/17/1998  | 70.8             | 71.3             | 71.8             |
| 06/18/1998  | 71.6             | 72.2             | 72.7             |
| 06/19/1998  | 71.1             | 71.7             | 72.5             |
| 06/20/1998  | 72.5             | 73.1             | 74.0             |
| .06/21/1998 | 73.7             | 74.8             | 76.9             |
| 06/22/1998  | 74.7             | 75.4             | 76.1             |
| 06/23/1998  | 74.8             | 75.6             | 76.6             |
| 06/24/1998  | 74.5             | 75.6             | 76.7             |
| 06/25/1998  | 73.4             | 75.1             | 77.0             |
| 06/26/1998  | 74.8             | 76.1             | 78.4             |
| 06/27/1998  | 76.6             | 77.7             | 79.8             |
| 06/28/1998  | 78.4             | 79.5             | 80.0             |
| 06/29/1998  | 77.2             | 79.4             | 80.1             |
| 06/30/1998  | 77.8             | 78.6             | 79.4             |
|             |                  |                  |                  |
| Minimum     | 67.1             | 67.5             | 68.0             |
| Average     | 71.6             | 72.5             | 73.6             |
| Maximum     | 78.4             | 79.5             | 80.1             |

\_\_\_\_Temperature monitor failed to record after the 11th.

Minimum, Average, and Maximum Daily Temperatures In Salt Creek Below Clinton Lake Dam (Site 1.5) June 1998

: 4.

Minimum, Average, and Maximum Daily Temperatures In Salt Creek Below Clinton Lake Dam (Site 1.5) July 1998