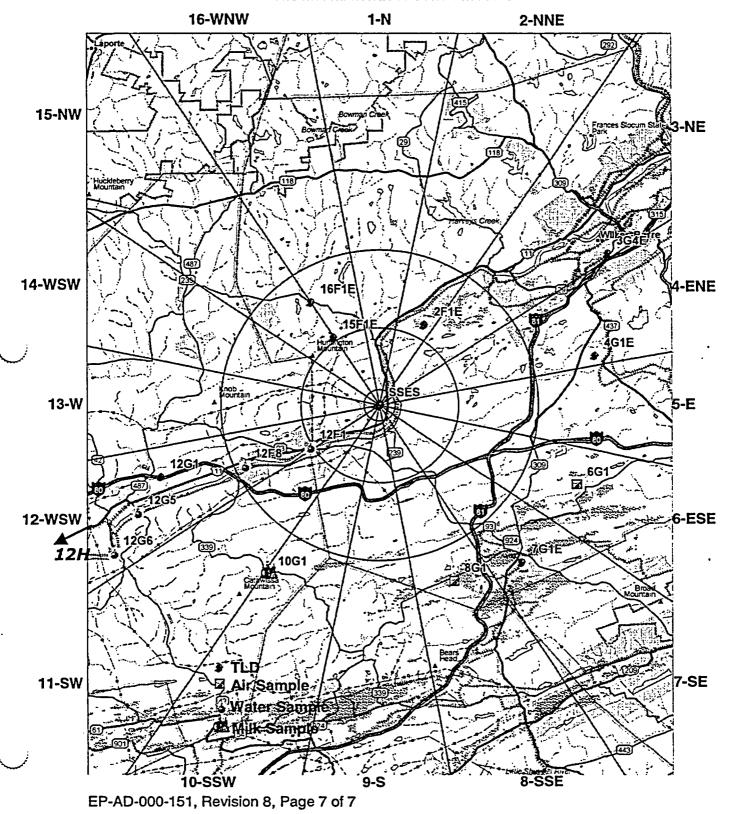

### ENVIRONMENTAL SAMPLING LOCATIONS AIR PARTICULATE, AIR IODINE, PRECIPITATION, SOIL & VEGETATION LOCATIONS

| Location Code | Distance/Direction | Location Name                                         |
|---------------|--------------------|-------------------------------------------------------|
| 3S2           | 0.5 miles NE       | SSES Backup Met Tower                                 |
| 6G1*          | 13.5 miles ESE     | Freeland Substation                                   |
| 8G1*          | 12.0 miles SSE     | PPL System Facilities Center, Humbolt Industrial Park |
| 12S1          | 0.4 miles WSW      | West Building                                         |
| 12E1 -        | 4.7 miles WSW      | Berwick Hospital                                      |
| 13S6          | 0.4 miles W        | Former Laydown Area (west of Confer's Ln)             |

#### **SURFACE WATER LOCATIONS**

| Location Code | Distance/Direction | Location Name                                    |
|---------------|--------------------|--------------------------------------------------|
| 6S7           | 0.4 miles ESE      | Cooling Tower Blowdown Line                      |
| 6S5*          | 0.9 miles ESE      | Outfall Area                                     |
| 12F1          | 5.3 miles WSW      | Berwick Bridge                                   |
| 12F8          | 9.5 miles WSW      | Mifflinville Bridge                              |
| 12G5          | 17 miles WSW       | East Bloomsburg Bridge                           |
| 12G6          | 19 miles WSW       | Catawissa Bridge                                 |
| 12H2R         | 26 miles WSW       | Danville Water Company<br>(or PA FBC Boat Ramp*) |

#### **ENVIRONMENTAL SAMPLING LOCATIONS**

FIGURE 3
EREMP SAMPLING LOCATIONS
GREATER THAN FIVE MILES FROM THE SSES