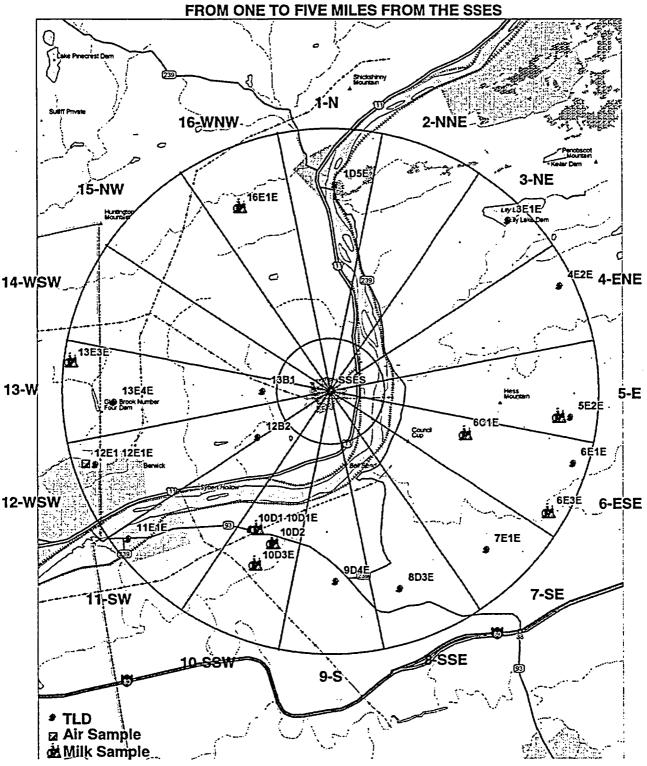

## ENVIRONMENTAL SAMPLING LOCATIONS TLD LOCATIONS

| TLD Location Code | Distance/Direction | Location Name                        |
|-------------------|--------------------|--------------------------------------|
| 1D5E              | 4.0 miles N        | Mocanaqua Sewage Treatment Plant     |
| 2F1E              | 5.9 miles NNE      | St. Adalberts Cemetery               |
| 3E1E              | 4.7 miles NE       | Webb Residence - (Lilly Lake)        |
| 3G4E*             | 17.0 miles NE      | WB Service Center                    |
| 4E2E              | 4.7 miles ENE      | Ruckles Hill Road Intersection       |
| 4G1E*             | 14.0 miles ENE     | Crestwood Industrial Park Substation |
| 5E2E              | 4.5 miles E        | Bloss Farm                           |
| 6E1E              | 4.7 miles ESE      | St. James Church                     |
| 7E1E              | 4.2 miles SE       | Harwood Trans. Line (Pole #2)        |
| 7G1E*             | 14.0 miles SE      | PPL Hazleton Complex                 |
| . 8D3E            | 4.0 miles SSE      | Mowery Residence                     |
| 9D4E              | 3.6 miles S        | Country Folk Store                   |
| 10D1E             | 3.0 miles SSW      | R&C Ryman Farm                       |
| 11E1E             | 4.7 miles SW       | Thomas Residence                     |
| 12E1E             | 4.7 miles WSW      | Berwick Hospital                     |
| 12G1*             | 15.0 miles WSW     | Bloomsburg Service Center            |
| 13E4E             | 4.1 miles W        | Kessler Farm                         |
| 15F1E             | 5.4 miles NW       | Zawatski Farm                        |
| 16F1E             | 7.8 miles NNW      | Hidlay Residence                     |

## ENVIRONMENTAL SAMPLING LOCATIONS MILK LOCATIONS

(Within 5-mile Radius of SSES)

(Refer to "Land Use Census" for current information)

| (Relef to Land Ose Census for current information) |                    |                        |  |  |
|----------------------------------------------------|--------------------|------------------------|--|--|
| Location Code                                      | Distance/Direction | Farm Owner or Operator |  |  |
| 5E2E                                               | 4.5 miles E        | Wilbur Bloss           |  |  |
| 6C1E                                               | 2.7 miles ESE      | Durwood Moyer          |  |  |
| 6E3E                                               | 4.2 miles ESE      | Floyd Rinehimer        |  |  |
| 10D1                                               | 3.0 miles SSW      | Russell & Carl Ryman   |  |  |
| 10D2                                               | 3.1 miles SSW      | Raymond Ryman          |  |  |
| 10D3E                                              | 3.5 miles SSW      | Charles Drasher        |  |  |
| 10G1*                                              | 14 miles SSW       | Ken Davis              |  |  |
| 12B2                                               | 1.7 miles WSW      | - Tim & Marla Berger   |  |  |
| 13E3E                                              | 5.0 miles W        | Jack Dent              |  |  |
| 16E1E                                              | 4.2 miles NNW      | Harold Shoemaker       |  |  |

## ENVIRONMENTAL SAMPLING LOCATIONS FIGURE 2 EREMP SAMPLING LOCATIONS

EP-AD-000-151, Revision 8, Page 6 of 7