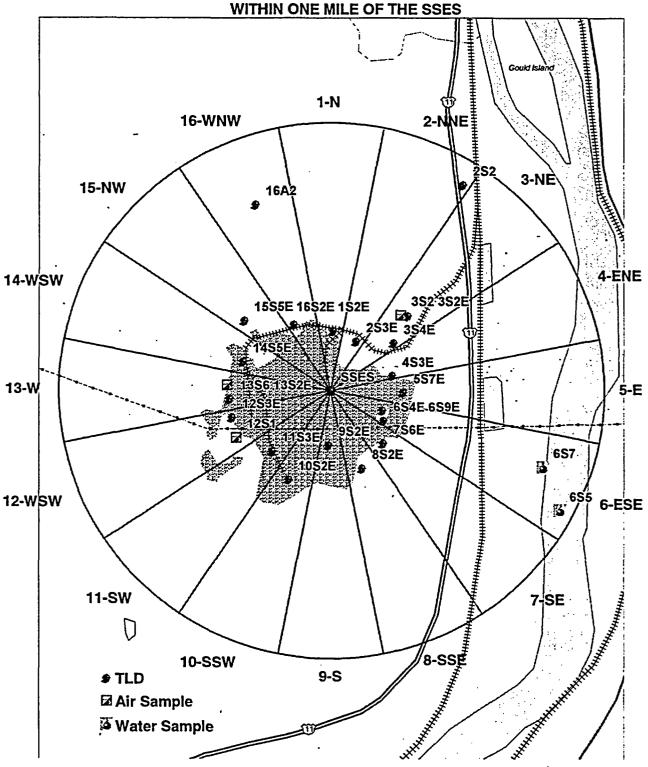

## ENVIRONMENTAL SAMPLING LOCATIONS TLD Locations

| TLD Location Code | Distance/Direction | Location Name                   |
|-------------------|--------------------|---------------------------------|
| 1S2E              | 0.2 miles N        | Perimeter Fence                 |
| 2S3E              | 0.2 miles NNE      | Perimeter Fence                 |
| 3S4E              | 0.5 miles NE       | Backup Met Tower                |
| _4S3E             | 0.2 miles ENE      | West of APF (post)              |
| 5S7E              | 0.3 miles E        | Perimeter Fence                 |
| 6S4E              | 0.2 miles ESE      | Perimeter Fence                 |
| 6S9E              | 0.2 miles ESE      | Perimeter Fence                 |
| 7S6E              | 0.2 miles SE       | Perimeter Fence                 |
| 8S2E .            | 0.2 miles SSE      | Perimeter Fence                 |
| 9S2E              | 0.2 miles S        | Security Fence                  |
| 10S2E ·           | 0.2 miles SSW      | Security Fence                  |
| 11S3E             | 0.3 miles SW       | Security Fence                  |
| 12S3E             | 0.4 miles WSW      | Perimeter Fence                 |
| 13S2E ·           | 0.4 miles W        | Perimeter Fence                 |
| 14S5E             | 0.5 miles WNW      | Beach Grove Road & Confers Lane |
| 15\$5E            | 0.4 miles NW       | Perimeter Fence                 |
| · 16S2E           | 0.3 miles NNW      | Perimeter Fence                 |

# ENVIRONMENTAL SAMPLING LOCATIONS FIGURE 1 EREMP SAMPLING LOCATIONS WITHIN ONE MILE OF THE COES