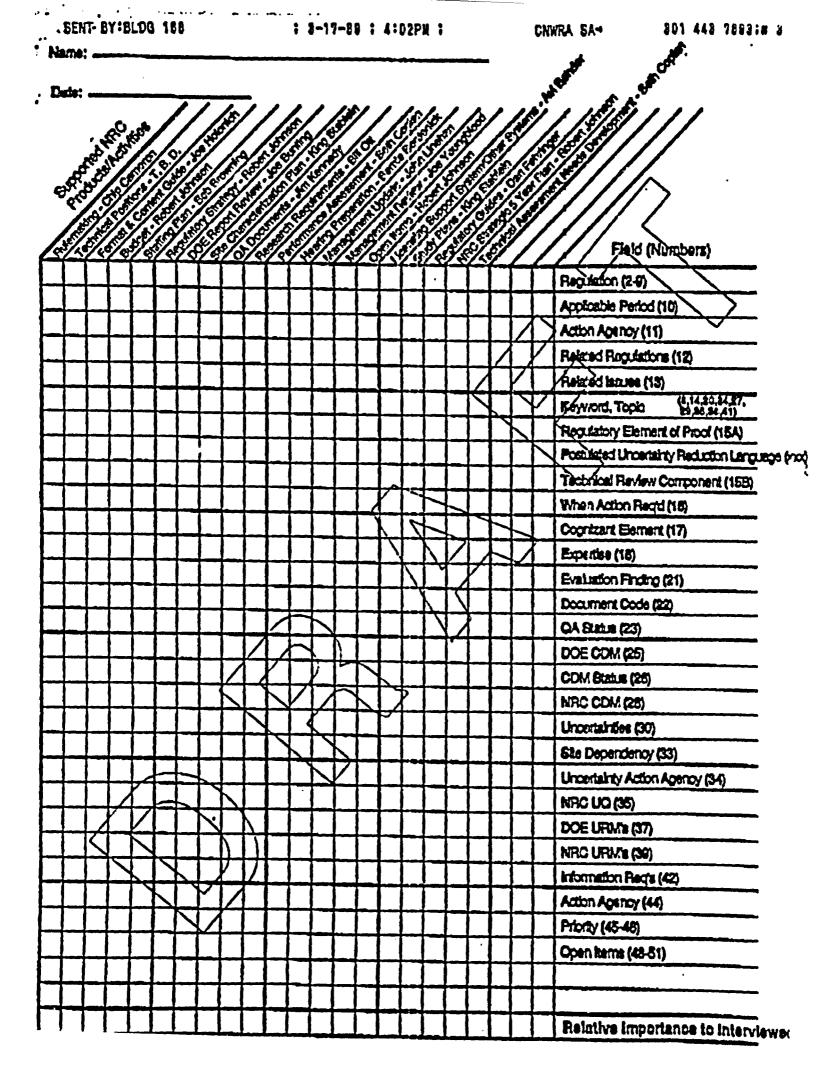

## FOR ADDRESSEE ONLY

HEHORANDUH

March 17, 1989

TO: Fhil Altonare

FROM: Allen Whiting

SUBJECT: Survey Activity of Program Architecture Supported Products

The attached form represents a draft of the referenced survey activity form reflecting fields in the relational database and identified NRC products/activities. It is our intention to be able to utilize such a format during the interview process with members of NRC staff to determine which of the relational database fields apply to the individual products.

In the near future when appropriate personnel at the NRC are available, we plan to bring a team to White Fint for the purpose of briefing the potential contacts and subsequently meeting with each for approximately one hour in order to fill in this information during the personal interview. Information regarding the field description contents, procedure to be followed during the interviews, and desired schedule will be forthcoming early next week. As you indicated on the attached form, individuals have been suggested as candidates to be the primary contact regarding the interview relative to each product. It is our understanding that these may be changed, and we would hope that this might be done expeditiously.

During the interview process, it will be our intent to meet with the individual identified for each specific product/activity of interest. During that meeting we will utilize the form and complete the form vertically, identifying primary, secondary, and tertiary categories of data fields macassary in the interviewae's opinion to support the product. Should that individual so desire to comment on any of the additional products/activities required fields, we will identify that information on the same form.