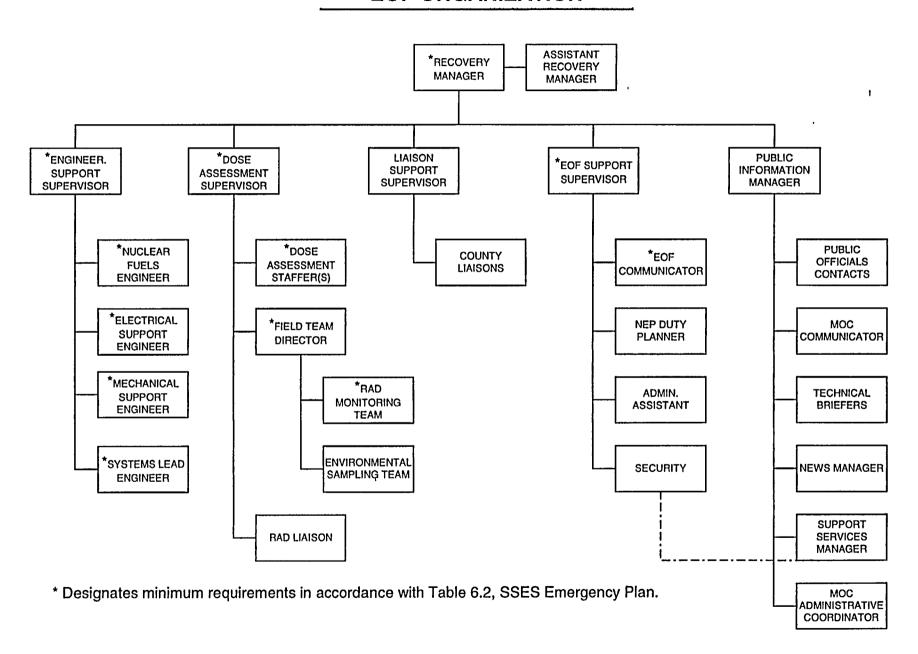

)

THE FOLLOWING CHANGES HAVE OCCURRED TO THE HARDCOPY OR ELECTRONIC MANUAL ASSIGNED TO YOU:

210 - 210 - NEP DUTY PLANNER: EMERGENCY PLAN-POSITION SPECIFIC PROCEDURE

REMOVE MANUAL TABLE OF CONTENTS DATE: 02/26/2003

ADD MANUAL TABLE OF CONTENTS DATE: 04/16/2003

CATEGORY: PROCEDURES TYPE: EP

ID: EP-PS-210

REPLACE: REV:15

REPLACE: REV:15

REMOVE: PCAF 2003-1102 REV: N/A

ADD: PCAF 2003-1102 REV: N/A

UPDATES FOR HARD COPY MANUALS WILL BE DISTRIBUTED WITHIN 5 DAYS IN ACCORDANCE WITH DEPARTMENT PROCEDURES. PLEASE MAKE ALL CHANGES AND ACKNOWLEDGE COMPLETE IN YOUR NIMS INBOX UPON RECEIPT OF HARD COPY. FOR ELECTRONIC MANUAL USERS, ELECTRONICALLY REVIEW THE APPROPRIATE DOCUMENTS AND ACKNOWLEDGE COMPLETE IN YOUR NIMS INBOX.

# EMERGENCY ORGANIZATION CONTROL ROOM





## **EOF ORGANIZATION**