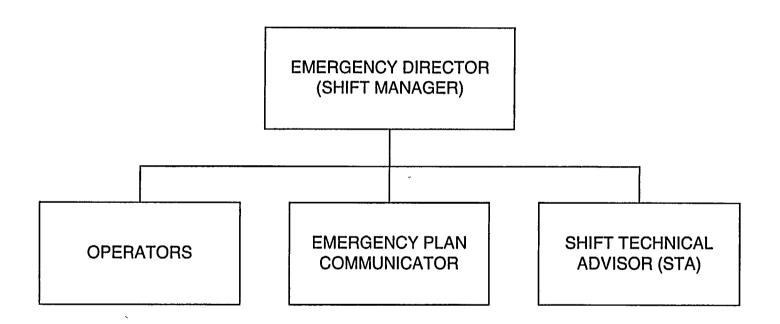

MENT CONTROL CENTER

(NUCSA-2)

THE FOLLOWING CHANGES HAVE OCCURRED TO THE HARDCOPY OR ELECTRONIC MANUAL ASSIGNED TO YOU:

210 - 210 - NEP DUTY PLANNER: EMERGENCY PLAN-POSITION SPECIFIC PROCEDURE

REMOVE MANUAL TABLE OF CONTENTS DATE: 02/26/2003

ADD MANUAL TABLE OF CONTENTS DATE: 04/16/2003

CATEGORY: PROCEDURES TYPE: EP

ID: EP-PS-210

REPLACE: REV:15

REPLACE: REV:15

REMOVE: PCAF 2003-1102 REV: N/A

ADD: PCAF 2003-1102 REV: N/A

UPDATES FOR HARD COPY MANUALS WILL BE DISTRIBUTED WITHIN 5 DAYS IN ACCORDANCE WITH DEPARTMENT PROCEDURES. PLEASE MAKE ALL CHANGES AND ACKNOWLEDGE COMPLETE IN YOUR NIMS INBOX UPON RECEIPT OF HARD COPY. FOR ELECTRONIC MANUAL USERS, ELECTRONICALLY REVIEW THE APPROPRIATE DOCUMENTS AND ACKNOWLEDGE COMPLETE IN YOUR NIMS INBOX.

# EMERGENCY ORGANIZATION CONTROL ROOM





## **EOF ORGANIZATION**