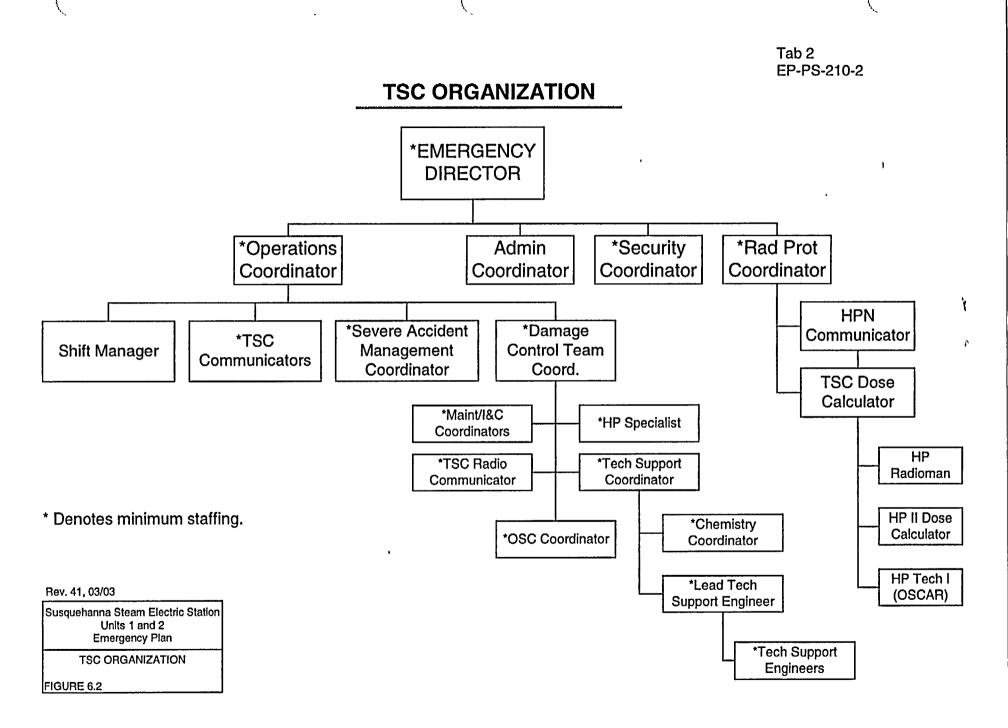

210 - 210 - NEP DUTY PLANNER: EMERGENCY PLAN-POSITION SPECIFIC PROCEDURE

REMOVE MANUAL TABLE OF CONTENTS DATE: 02/26/2003

ADD MANUAL TABLE OF CONTENTS DATE: 04/16/2003

CATEGORY: PROCEDURES TYPE: EP

ID: EP-PS-210

REPLACE: REV:15

REPLACE: REV:15

REMOVE: PCAF 2003-1102 REV: N/A

ADD: PCAF 2003-1102 REV: N/A

UPDATES FOR HARD COPY MANUALS WILL BE DISTRIBUTED WITHIN 5 DAYS IN ACCORDANCE WITH DEPARTMENT PROCEDURES. PLEASE MAKE ALL CHANGES AND ACKNOWLEDGE COMPLETE IN YOUR NIMS INBOX UPON RECEIPT OF HARD COPY. FOR ELECTRONIC MANUAL USERS, ELECTRONICALLY REVIEW THE APPROPRIATE DOCUMENTS AND ACKNOWLEDGE COMPLETE IN YOUR NIMS INBOX.