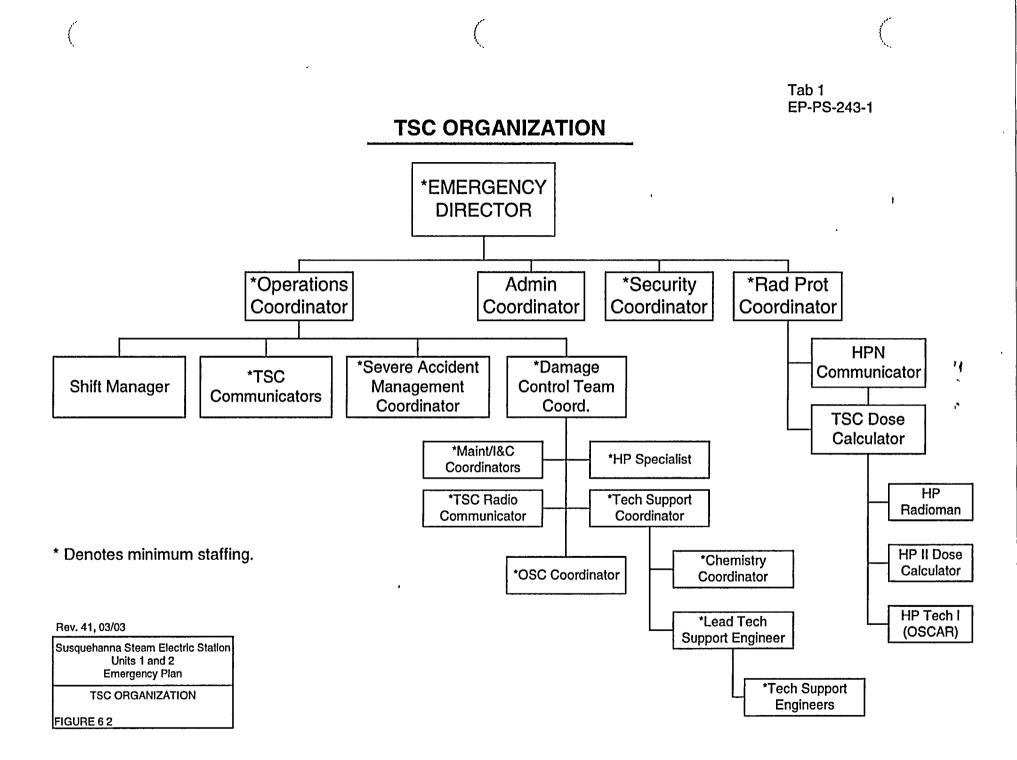

\*ROSE M 04/17/2003 LOCATION: DOCUMENT CONTROL DESK FROM: NUCLEAR RECORDS DOCUMENT CONTROL CENTER (NUCSA-2) THE FOLLOWING CHANGES HAVE OCCURRED TO THE HARDCOPY OR ELECTRONIC MANUAL ASSIGNED TO YOU:

243 - 243 - RADIOLOGICAL LIAISON

REMOVE MANUAL TABLE OF CONTENTS DATE: 02/26/2003

ADD MANUAL TABLE OF CONTENTS DATE: 04/16/2003

CATEGORY: PROCEDURES TYPE: EP ID: EP-PS-243 REPLACE: REV:4

REPLACE: REV:4

UPDATES FOR HARD COPY MANUALS WILL BE DISTRIBUTED WITHIN 5 DAYS IN ACCORDANCE WITH DEPARTMENT PROCEDURES. PLEASE MAKE ALL CHANGES AND ACKNOWLEDGE COMPLETE IN YOUR NIMS INBOX UPON RECEIPT OF HARD COPY. FOR ELECTRONIC MANUAL USERS, ELECTRONICALLY REVIEW THE APPROPRIATE DOCUMENTS AND ACKNOWLEDGE COMPLETE IN YOUR NIMS INBOX.

Tab 1 EP-PS-243-1

ŧ

4

ø

## EMERGENCY ORGANIZATION CONTROL ROOM





.

EP-AD-000-406, Revision 15, Page 2 of 3



٠