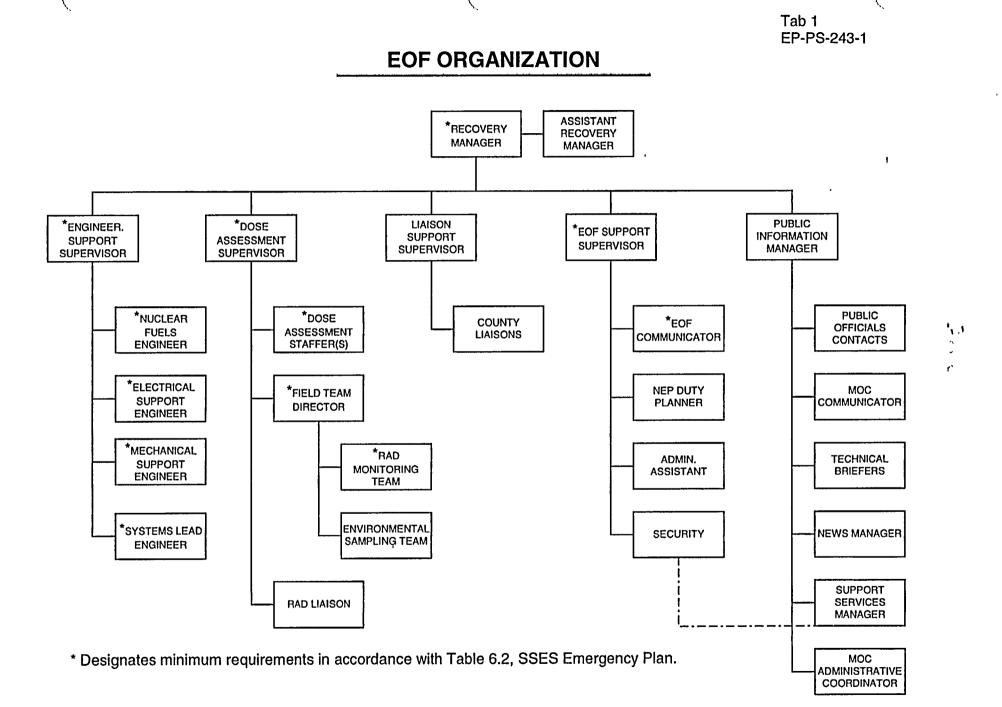

DESK FROM: NUCLEAR RECORDS DOCUMENT CONTROL CENTER (NUCSA-2) THE FOLLOWING CHANGES HAVE OCCURRED TO THE HARDCOPY OR ELECTRONIC MANUAL ASSIGNED TO YOU:

243 - 243 - RADIOLOGICAL LIAISON

REMOVE MANUAL TABLE OF CONTENTS DATE: 02/26/2003

ADD MANUAL TABLE OF CONTENTS DATE: 04/16/2003

CATEGORY: PROCEDURES TYPE: EP ID: EP-PS-243 REPLACE: REV:4

REPLACE: REV:4

UPDATES FOR HARD COPY MANUALS WILL BE DISTRIBUTED WITHIN 5 DAYS IN ACCORDANCE WITH DEPARTMENT PROCEDURES. PLEASE MAKE ALL CHANGES AND ACKNOWLEDGE COMPLETE IN YOUR NIMS INBOX UPON RECEIPT OF HARD COPY. FOR ELECTRONIC MANUAL USERS, ELECTRONICALLY REVIEW THE APPROPRIATE DOCUMENTS AND ACKNOWLEDGE COMPLETE IN YOUR NIMS INBOX.

Tab 1 EP-PS-243-1

ŧ

4

ø

## EMERGENCY ORGANIZATION CONTROL ROOM





.

EP-AD-000-406, Revision 15, Page 2 of 3



٠