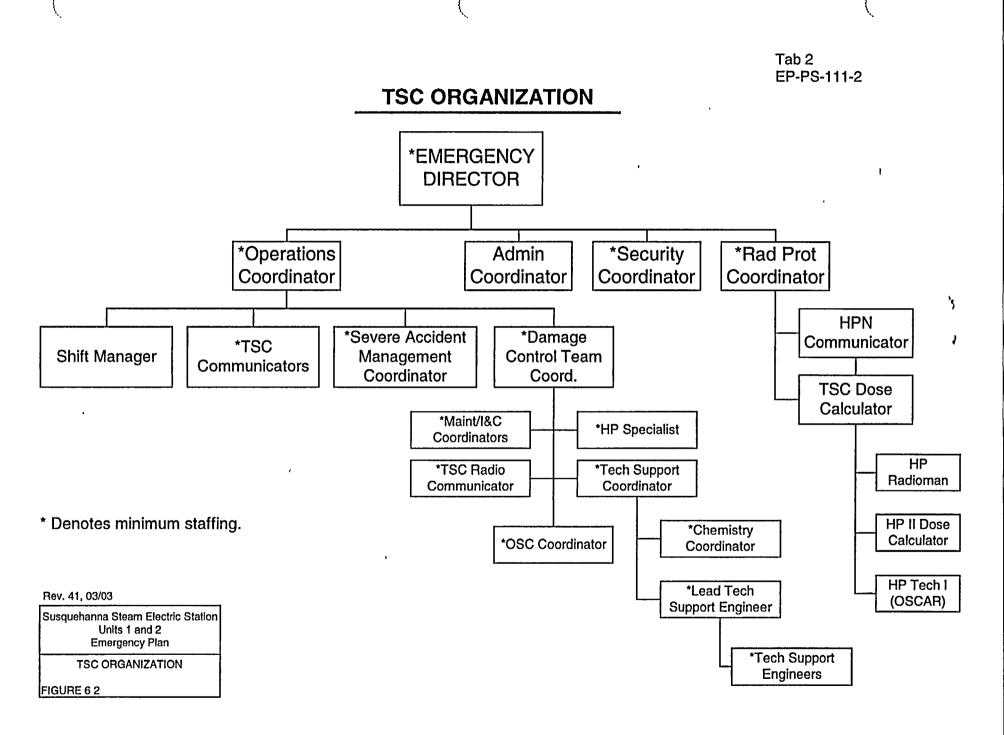

111 - 111 - TSC LEAD ENGINEER

REMOVE MANUAL TABLE OF CONTENTS DATE: 02/26/2003

MANUAL TABLE OF CONTENTS DATE: 04/16/2003 ADD

CATEGORY: PROCEDURES TYPE: EP

ID: EP-PS-111 REPLACE: REV:3

REPLACE: REV:3

REMOVE: PCAF 2000-5412 REV: N/A