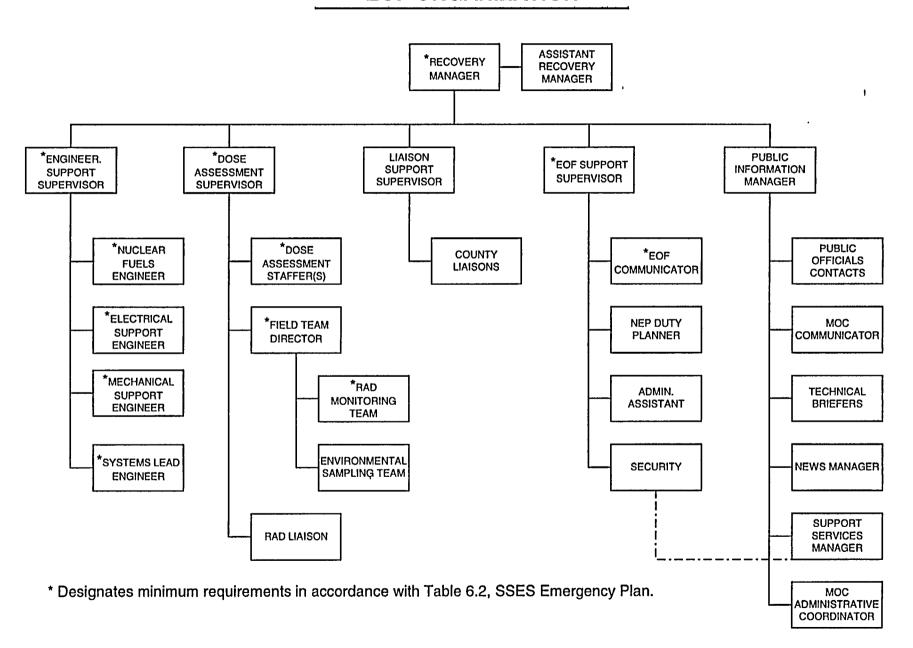

UCLEAR RECORDS DOCUMENT CONTROL CENTER 'NUCSA-2)

THE FOLLOWING CHANGES HAVE OCCURRED TO THE HARDCOPY OR ELECTRONIC MANUAL ASSIGNED TO YOU:

111 - 111 - TSC LEAD ENGINEER

REMOVE MANUAL TABLE OF CONTENTS DATE: 02/26/2003

MANUAL TABLE OF CONTENTS DATE: 04/16/2003 ADD

CATEGORY: PROCEDURES TYPE: EP

ID: EP-PS-111 REPLACE: REV:3

REPLACE: REV:3

REMOVE: PCAF 2000-5412 REV: N/A

ADD: PCAF 2000-5412 REV: N/A

UPDATES FOR HARD COPY MANUALS WILL BE DISTRIBUTED WITHIN 5 DAYS IN ACCORDANCE WITH DEPARTMENT PLEASE MAKE ALL CHANGES AND PROCEDURES. ACKNOWLEDGE COMPLETE IN YOUR NIMS INBOX UPON RECEIPT OF HARD COPY. FOR ELECTRONIC MANUAL USERS, ELECTRONICALLY REVIEW THE APPROPRIATE DOCUMENTS AND ACKNOWLEDGE COMPLETE IN YOUR NIMS INBOX.

# EMERGENCY ORGANIZATION CONTROL ROOM





# **EOF ORGANIZATION**