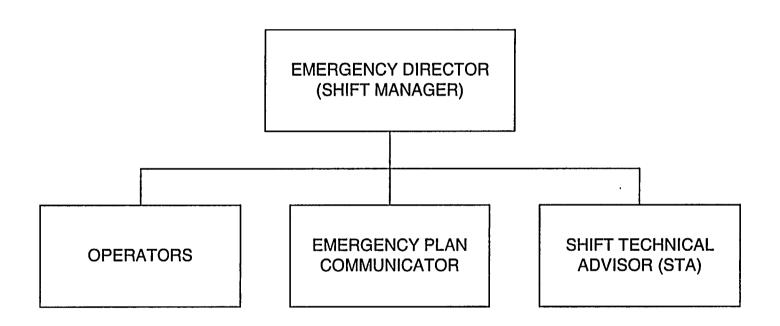

CUMENT CONTROL DESK

FROM: NUCLEAR RECORDS DOCUMENT CONTROL CENTER 'NUCSA-2)

THE FOLLOWING CHANGES HAVE OCCURRED TO THE HARDCOPY OR ELECTRONIC MANUAL ASSIGNED TO YOU:

111 - 111 - TSC LEAD ENGINEER

REMOVE MANUAL TABLE OF CONTENTS DATE: 02/26/2003

MANUAL TABLE OF CONTENTS DATE: 04/16/2003 ADD

CATEGORY: PROCEDURES TYPE: EP

ID: EP-PS-111 REPLACE: REV:3

REPLACE: REV:3

REMOVE: PCAF 2000-5412 REV: N/A

ADD: PCAF 2000-5412 REV: N/A

UPDATES FOR HARD COPY MANUALS WILL BE DISTRIBUTED WITHIN 5 DAYS IN ACCORDANCE WITH DEPARTMENT PLEASE MAKE ALL CHANGES AND PROCEDURES. ACKNOWLEDGE COMPLETE IN YOUR NIMS INBOX UPON RECEIPT OF HARD COPY. FOR ELECTRONIC MANUAL USERS, ELECTRONICALLY REVIEW THE APPROPRIATE DOCUMENTS AND ACKNOWLEDGE COMPLETE IN YOUR NIMS INBOX.

# EMERGENCY ORGANIZATION CONTROL ROOM





# **EOF ORGANIZATION**