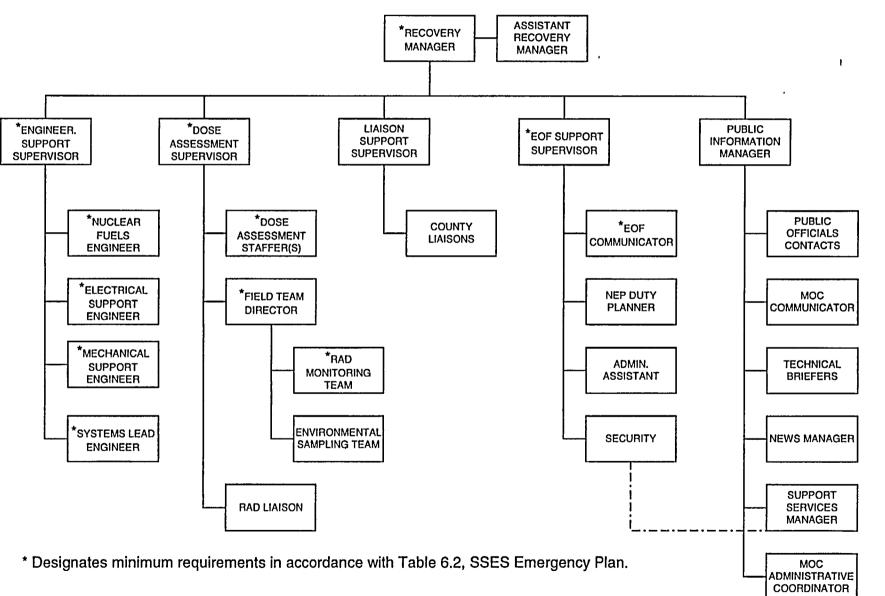

THE HARDCOPY OR ELECTRONIC MANUAL ASSIGNED TO YOU: 127 - 127 - TECHNICAL SUPPORT CENTER (TSC) COMMUNICATOR: EMERGENCY PLAN-POSITION SPECIFIC PROCEDURE REMOVE MANUAL TABLE OF CONTENTS DATE: 02/26/2003 ADD MANUAL TABLE OF CONTENTS DATE: 04/16/2003 CATEGORY: PROCEDURES TYPE: EP ID: EP-PS-127 REPLACE: REV:15 **REPLACE: REV:15** REMOVE: PCAF 2003-1096 REV: N/A ADD: PCAF 2003-1096 REV: N/A

UPDATES FOR HARD COPY MANUALS WILL BE DISTRIBUTED WITHIN 5 DAYS IN ACCORDANCE WITH DEPARTMENT PROCEDURES. PLEASE MAKE ALL CHANGES AND ACKNOWLEDGE COMPLETE IN YOUR NIMS INBOX UPON RECEIPT OF HARD COPY. FOR ELECTRONIC MANUAL USERS, ELECTRONICALLY REVIEW THE APPROPRIATE DOCUMENTS AND ACKNOWLEDGE COMPLETE IN YOUR NIMS INBOX.

4045



۲



EP-AD-000-406, Revision 15, Page 2 of 3



4

٠

## **EOF ORGANIZATION**



٠