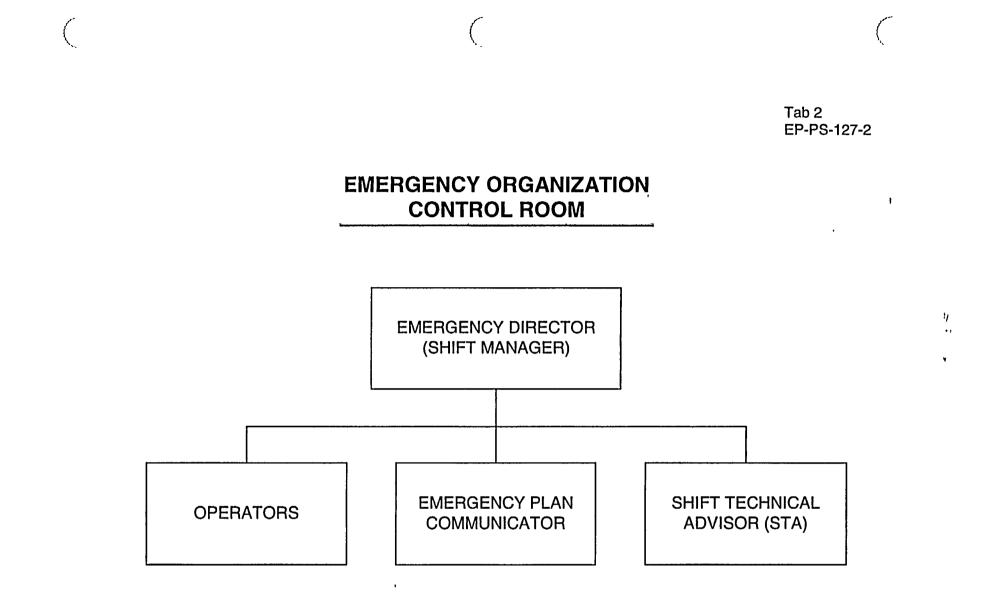

RECORDS DOCUMENT CONTROL CENTER (NUCSA-2) THE FOLLOWING CHANGES HAVE OCCURRED TO THE HARDCOPY OR ELECTRONIC MANUAL ASSIGNED TO YOU: 127 - 127 - TECHNICAL SUPPORT CENTER (TSC) COMMUNICATOR: EMERGENCY PLAN-POSITION SPECIFIC PROCEDURE REMOVE MANUAL TABLE OF CONTENTS DATE: 02/26/2003 ADD MANUAL TABLE OF CONTENTS DATE: 04/16/2003 CATEGORY: PROCEDURES TYPE: EP ID: EP-PS-127 REPLACE: REV:15 **REPLACE: REV:15** REMOVE: PCAF 2003-1096 REV: N/A ADD: PCAF 2003-1096 REV: N/A

UPDATES FOR HARD COPY MANUALS WILL BE DISTRIBUTED WITHIN 5 DAYS IN ACCORDANCE WITH DEPARTMENT PROCEDURES. PLEASE MAKE ALL CHANGES AND ACKNOWLEDGE COMPLETE IN YOUR NIMS INBOX UPON RECEIPT OF HARD COPY. FOR ELECTRONIC MANUAL USERS, ELECTRONICALLY REVIEW THE APPROPRIATE DOCUMENTS AND ACKNOWLEDGE COMPLETE IN YOUR NIMS INBOX.

4045



۲



EP-AD-000-406, Revision 15, Page 2 of 3



4

٠

## **EOF ORGANIZATION**



٠