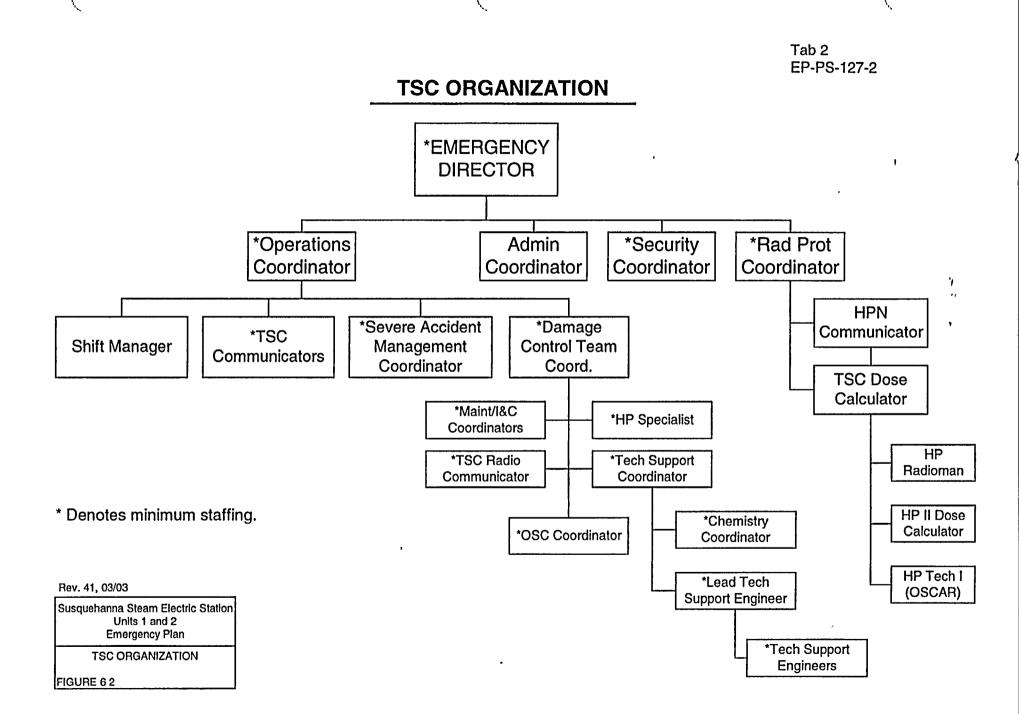

RDS DOCUMENT CONTROL CENTER (NUCSA-2) THE FOLLOWING CHANGES HAVE OCCURRED TO THE HARDCOPY OR ELECTRONIC MANUAL ASSIGNED TO YOU: 127 - 127 - TECHNICAL SUPPORT CENTER (TSC) COMMUNICATOR: EMERGENCY PLAN-POSITION SPECIFIC PROCEDURE REMOVE MANUAL TABLE OF CONTENTS DATE: 02/26/2003 ADD MANUAL TABLE OF CONTENTS DATE: 04/16/2003 CATEGORY: PROCEDURES TYPE: EP ID: EP-PS-127 REPLACE: REV:15 **REPLACE: REV:15** REMOVE: PCAF 2003-1096 REV: N/A ADD: PCAF 2003-1096 REV: N/A

UPDATES FOR HARD COPY MANUALS WILL BE DISTRIBUTED WITHIN 5 DAYS IN ACCORDANCE WITH DEPARTMENT PROCEDURES. PLEASE MAKE ALL CHANGES AND ACKNOWLEDGE COMPLETE IN YOUR NIMS INBOX UPON RECEIPT OF HARD COPY. FOR ELECTRONIC MANUAL USERS, ELECTRONICALLY REVIEW THE APPROPRIATE DOCUMENTS AND ACKNOWLEDGE COMPLETE IN YOUR NIMS INBOX.

4045



۲



EP-AD-000-406, Revision 15, Page 2 of 3



4

٠

## **EOF ORGANIZATION**



٠