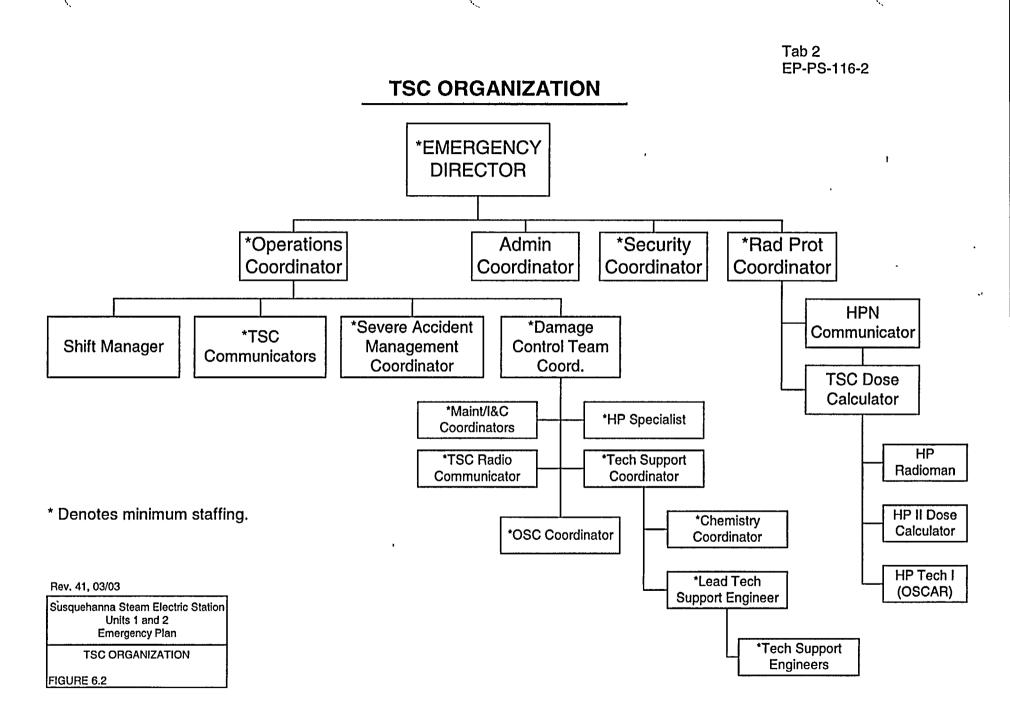

116 - 116 - ADMINISTRATIVE (ADMIN) COORDINATOR: EMERGENCY PLAN-POSITION SPECIFIC PROCEDUE

REMOVE MANUAL TABLE OF CONTENTS DATE: 07/01/2002

ADD MANUAL TABLE OF CONTENTS DATE: 04/16/2003

CATEGORY: PROCEDURES TYPE: EP

ID: EP-PS-116

REPLACE: REV:13

REPLACE: REV:13

REMOVE: PCAF 2002-1389 REV: N/A

ADD: PCAF 2002-1389 REV: N/A

UPDATES FOR HARD COPY MANUALS WILL BE DISTRIBUTED WITHIN 5 DAYS IN ACCORDANCE WITH DEPARTMENT PROCEDURES. PLEASE MAKE ALL CHANGES AND ACKNOWLEDGE COMPLETE IN YOUR NIMS INBOX UPON RECEIPT OF HARD COPY. FOR ELECTRONIC MANUAL USERS, ELECTRONICALLY REVIEW THE APPROPRIATE DOCUMENTS AND ACKNOWLEDGE COMPLETE IN YOUR NIMS INBOX.