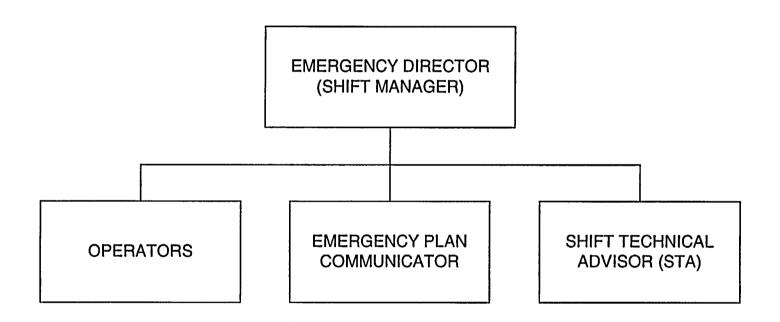

UCSA-2)

THE FOLLOWING CHANGES HAVE OCCURRED TO THE HARDCOPY OR ELECTRONIC MANUAL ASSIGNED TO YOU:

116 - 116 - ADMINISTRATIVE (ADMIN) COORDINATOR: EMERGENCY PLAN-POSITION SPECIFIC PROCEDUE

REMOVE MANUAL TABLE OF CONTENTS DATE: 07/01/2002

ADD MANUAL TABLE OF CONTENTS DATE: 04/16/2003

CATEGORY: PROCEDURES TYPE: EP

ID: EP-PS-116

REPLACE: REV:13

REPLACE: REV:13

REMOVE: PCAF 2002-1389 REV: N/A

ADD: PCAF 2002-1389 REV: N/A

UPDATES FOR HARD COPY MANUALS WILL BE DISTRIBUTED WITHIN 5 DAYS IN ACCORDANCE WITH DEPARTMENT PROCEDURES. PLEASE MAKE ALL CHANGES AND ACKNOWLEDGE COMPLETE IN YOUR NIMS INBOX UPON RECEIPT OF HARD COPY. FOR ELECTRONIC MANUAL USERS, ELECTRONICALLY REVIEW THE APPROPRIATE DOCUMENTS AND ACKNOWLEDGE COMPLETE IN YOUR NIMS INBOX.

A045

# EMERGENCY ORGANIZATION CONTROL ROOM





## **EOF ORGANIZATION**



## **TECHNICAL SUPPORT CENTER ACCESS LOG**

| Date: | age | of |  |
|-------|-----|----|--|
|-------|-----|----|--|

| Position/Title                     | Are you fit for duty? |    | Have you consumed alcohol in the last five hours? |    | Name | Time In |
|------------------------------------|-----------------------|----|---------------------------------------------------|----|------|---------|
|                                    | Yes                   | No | Yes                                               | No |      |         |
| Administrative Coordinator         |                       |    |                                                   |    |      |         |
| Administrative Support:            |                       |    |