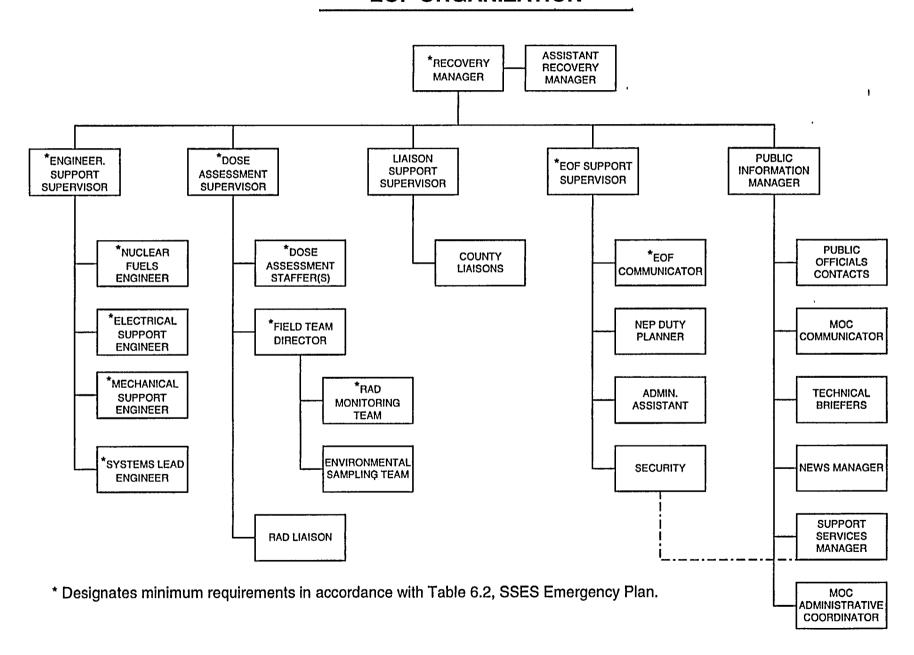

S HAVE OCCURRED TO THE HARDCOPY OR ELECTRONIC MANUAL ASSIGNED TO YOU:

116 - 116 - ADMINISTRATIVE (ADMIN) COORDINATOR: EMERGENCY PLAN-POSITION SPECIFIC PROCEDUE

REMOVE MANUAL TABLE OF CONTENTS DATE: 07/01/2002

ADD MANUAL TABLE OF CONTENTS DATE: 04/16/2003

CATEGORY: PROCEDURES TYPE: EP

ID: EP-PS-116

REPLACE: REV:13

REPLACE: REV:13

REMOVE: PCAF 2002-1389 REV: N/A

ADD: PCAF 2002-1389 REV: N/A

UPDATES FOR HARD COPY MANUALS WILL BE DISTRIBUTED WITHIN 5 DAYS IN ACCORDANCE WITH DEPARTMENT PROCEDURES. PLEASE MAKE ALL CHANGES AND ACKNOWLEDGE COMPLETE IN YOUR NIMS INBOX UPON RECEIPT OF HARD COPY. FOR ELECTRONIC MANUAL USERS, ELECTRONICALLY REVIEW THE APPROPRIATE DOCUMENTS AND ACKNOWLEDGE COMPLETE IN YOUR NIMS INBOX.

A045

# EMERGENCY ORGANIZATION CONTROL ROOM





## **EOF ORGANIZATION**



## **TECHNICAL SUPPORT CENTER ACCESS LOG**

| Date: | age | of |  |
|-------|-----|----|--|
|-------|-----|----|--|

| Position/Title                     | Are you fit for duty? |    | Have you consumed alcohol in the last five hours? |    | Name | Time In |
|------------------------------------|-----------------------|----|---------------------------------------------------|----|------|---------|
|                                    | Yes                   | No | Yes                                               | No |      |         |
| Administrative Coordinator         |                       |    |                                                   |    |      |         |
| Administrative Support:            |                       |    |