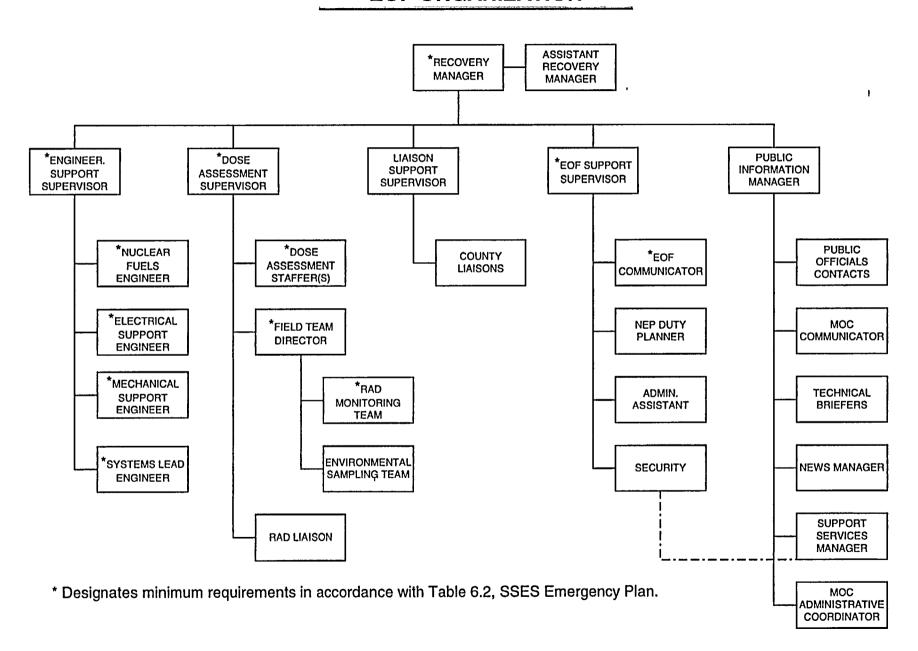

GES HAVE OCCURRED TO THE HARDCOPY OR ELECTRONIC MANUAL ASSIGNED TO YOU:

225 - 225 - ADMINISTRATIVE (ADMIN) SUPPORT MANAGER: EMERGENCY PLAN-POSITION SPECIFIC PROCEDURE

REMOVE MANUAL TABLE OF CONTENTS DATE: 03/06/2003

ADD MANUAL TABLE OF CONTENTS DATE: 04/16/2003

CATEGORY: PROCEDURES TYPE: EP

ID: EP-PS-225

REPLACE: REV:13

REPLACE: REV:13

REMOVE: PCAF 2002-1107 REV: N/A

ADD: PCAF 2002-1107 REV: N/A

UPDATES FOR HARD COPY MANUALS WILL BE DISTRIBUTED WITHIN 5 DAYS IN ACCORDANCE WITH DEPARTMENT PROCEDURES. PLEASE MAKE ALL CHANGES AND ACKNOWLEDGE COMPLETE IN YOUR NIMS INBOX UPON RECEIPT OF HARD COPY. FOR ELECTRONIC MANUAL USERS, ELECTRONICALLY REVIEW THE APPROPRIATE DOCUMENTS AND ACKNOWLEDGE COMPLETE IN YOUR NIMS INBOX.

# EMERGENCY ORGANIZATION CONTROL ROOM





# **EOF ORGANIZATION**