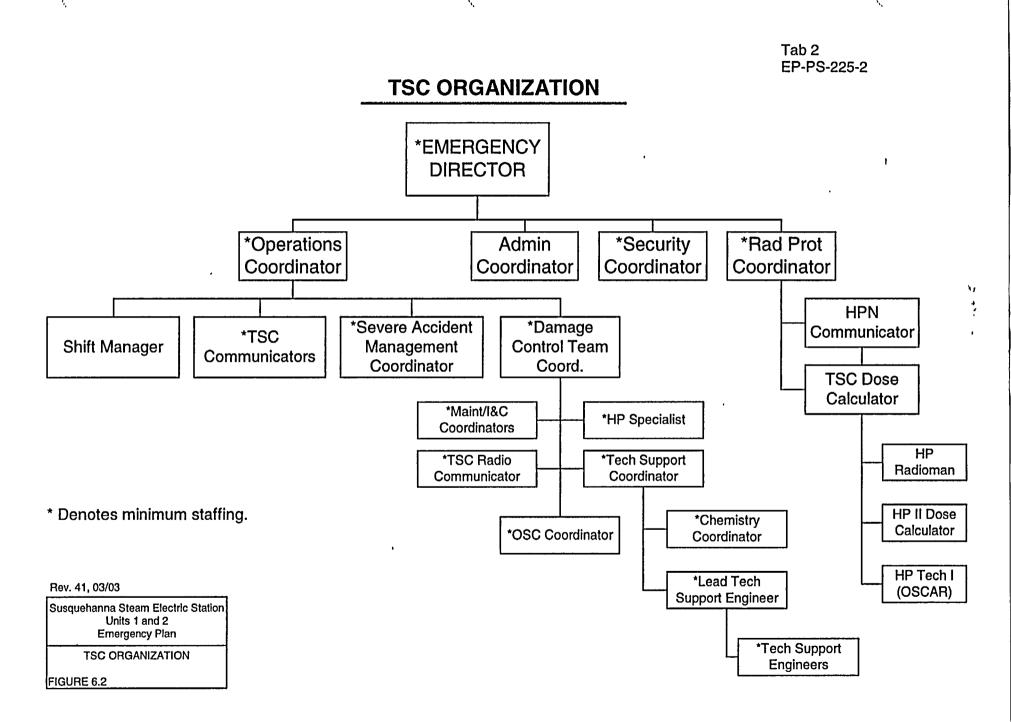

225 - 225 - ADMINISTRATIVE (ADMIN) SUPPORT MANAGER: EMERGENCY PLAN-POSITION SPECIFIC PROCEDURE

REMOVE MANUAL TABLE OF CONTENTS DATE: 03/06/2003

ADD MANUAL TABLE OF CONTENTS DATE: 04/16/2003

CATEGORY: PROCEDURES TYPE: EP

ID: EP-PS-225

REPLACE: REV:13

REPLACE: REV:13

REMOVE: PCAF 2002-1107 REV: N/A

ADD: PCAF 2002-1107 REV: N/A

UPDATES FOR HARD COPY MANUALS WILL BE DISTRIBUTED WITHIN 5 DAYS IN ACCORDANCE WITH DEPARTMENT PROCEDURES. PLEASE MAKE ALL CHANGES AND ACKNOWLEDGE COMPLETE IN YOUR NIMS INBOX UPON RECEIPT OF HARD COPY. FOR ELECTRONIC MANUAL USERS, ELECTRONICALLY REVIEW THE APPROPRIATE DOCUMENTS AND ACKNOWLEDGE COMPLETE IN YOUR NIMS INBOX.