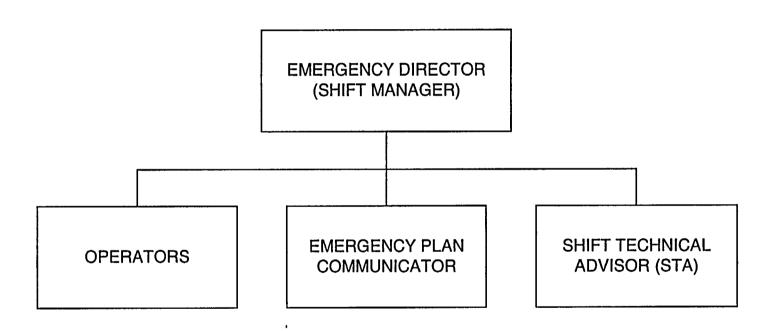

'NUCSA-2)

HE FOLLOWING CHANGES HAVE OCCURRED TO THE HARDCOPY OR ELECTRONIC MANUAL ASSIGNED TO YOU:

225 - 225 - ADMINISTRATIVE (ADMIN) SUPPORT MANAGER: EMERGENCY PLAN-POSITION SPECIFIC PROCEDURE

REMOVE MANUAL TABLE OF CONTENTS DATE: 03/06/2003

ADD MANUAL TABLE OF CONTENTS DATE: 04/16/2003

CATEGORY: PROCEDURES TYPE: EP

ID: EP-PS-225

REPLACE: REV:13

REPLACE: REV:13

REMOVE: PCAF 2002-1107 REV: N/A

ADD: PCAF 2002-1107 REV: N/A

UPDATES FOR HARD COPY MANUALS WILL BE DISTRIBUTED WITHIN 5 DAYS IN ACCORDANCE WITH DEPARTMENT PROCEDURES. PLEASE MAKE ALL CHANGES AND ACKNOWLEDGE COMPLETE IN YOUR NIMS INBOX UPON RECEIPT OF HARD COPY. FOR ELECTRONIC MANUAL USERS, ELECTRONICALLY REVIEW THE APPROPRIATE DOCUMENTS AND ACKNOWLEDGE COMPLETE IN YOUR NIMS INBOX.

# EMERGENCY ORGANIZATION CONTROL ROOM





# **EOF ORGANIZATION**