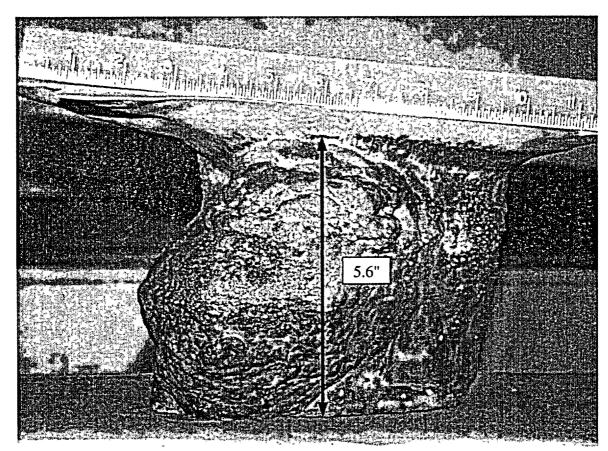

Davis-Besse Cavity Mold at 0° ~0.52X

Davis-Besse Cavity Mold at 90° ~0.57X

Davis-Besse Cavity Mold at 180°~0.55X

Davis-Besse Cavity Mold at 270° 0.55X