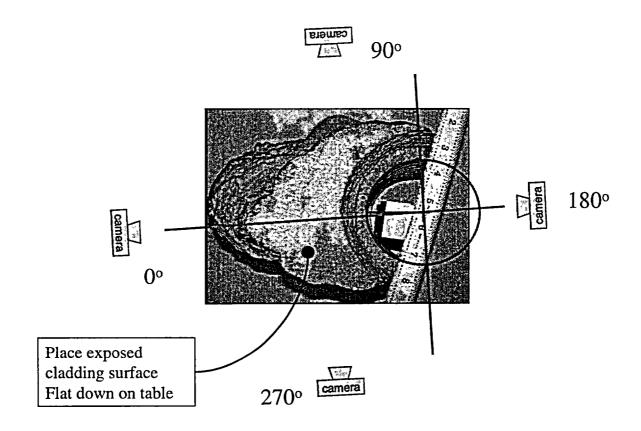

Davis-Besse Cavity Mold at 0° ~0.52X

Davis-Besse Cavity Mold at 90° ~0.57X

Davis-Besse Cavity Mold at 180°~0.55X

Davis-Besse Cavity Mold at 270° 0.55X