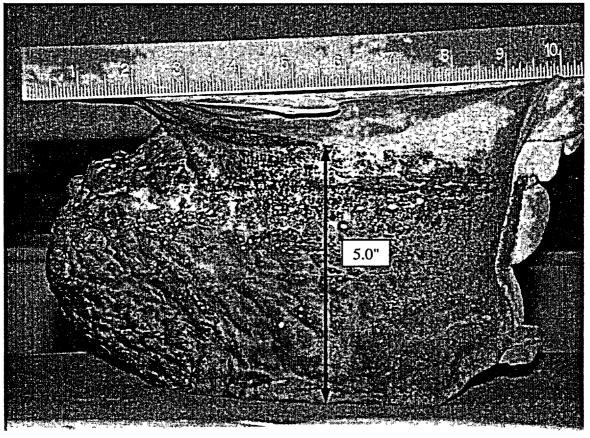

Davis-Besse Cavity Mold at 0° ~0.52X

Davis-Besse Cavity Mold at 90° ~0.57X

Davis-Besse Cavity Mold at 180°~0.55X

Davis-Besse Cavity Mold at 270° 0.55X