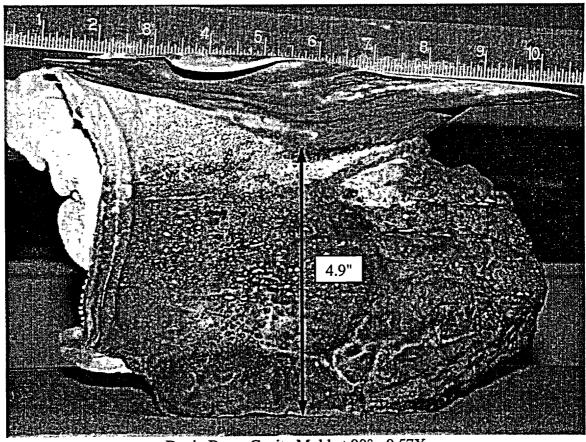

Davis-Besse Cavity Mold at 0° ~0.52X

Davis-Besse Cavity Mold at 90° ~0.57X

Davis-Besse Cavity Mold at 180°~0.55X

Davis-Besse Cavity Mold at 270° 0.55X