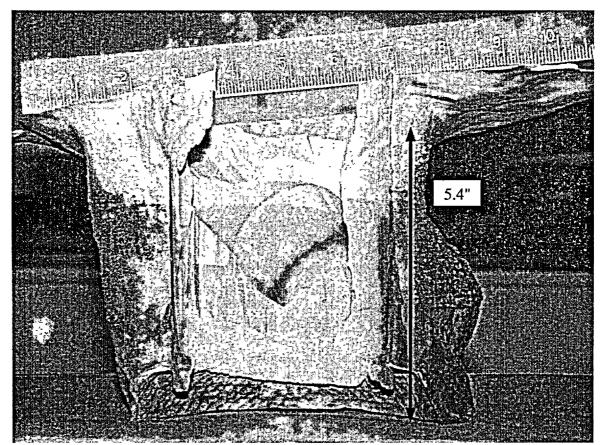

Davis-Besse Cavity Mold at 0° ~0.52X

Davis-Besse Cavity Mold at 90° ~0.57X

Davis-Besse Cavity Mold at 180°~0.55X

Davis-Besse Cavity Mold at 270° 0.55X