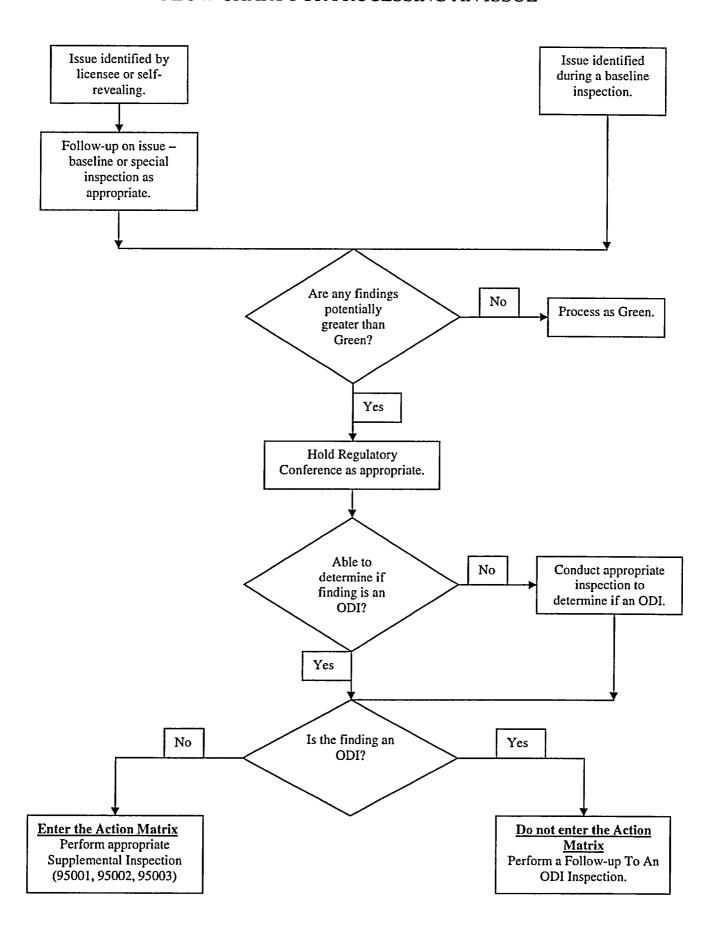

Ho, attached is the flow chart that Steve was referring to. It is not Point Beach specific but reflects what I believe was the consensus view of a call we had with HQ last week on how to deal with an issue such as the Red AFW issue at Point Beach. I developed this as part of a proposal we are putting together on how we want to proceed with the Point Beach issue. This is still in the formative process and has not had buy-in by anybody else. The flow chart is in Microsoft Word, so if you have Word, use that to open it, otherwise you will need to find somebody back there that has Word in order to see the chart correctly. Hope this helps.

>>> Ho Nieh 05/24/2002 1:47:52 PM >>>

ED 9

Roger,

Steve Reynolds indicated you had a flow chart for the Pt Beach red issue in the 0305 process...can you please send me a copy? Thanks!

Ho

## FLOW CHART FOR PROCESSING AN ISSUE

: