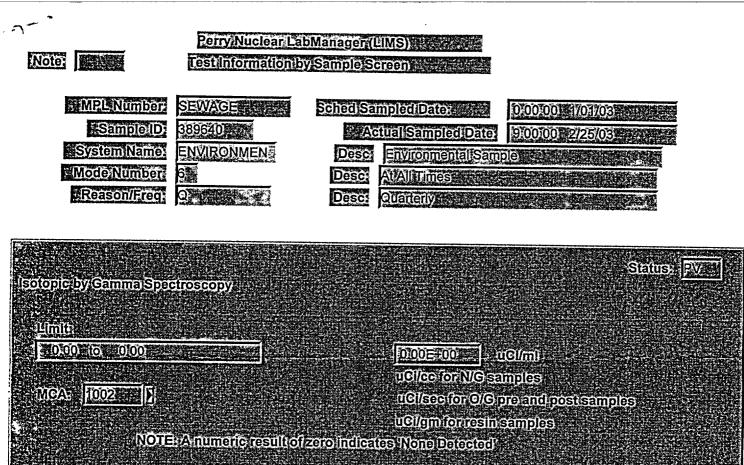

Ladies and Gentlemen:

Enclosed are the results of an isotopic analysis performed for industrial wastewater from the Perry Nuclear Power Plant. No radioactive material was detected.

If you have questions or require additional information, please contact Mr. Leo Harte at (440) 280-5514.