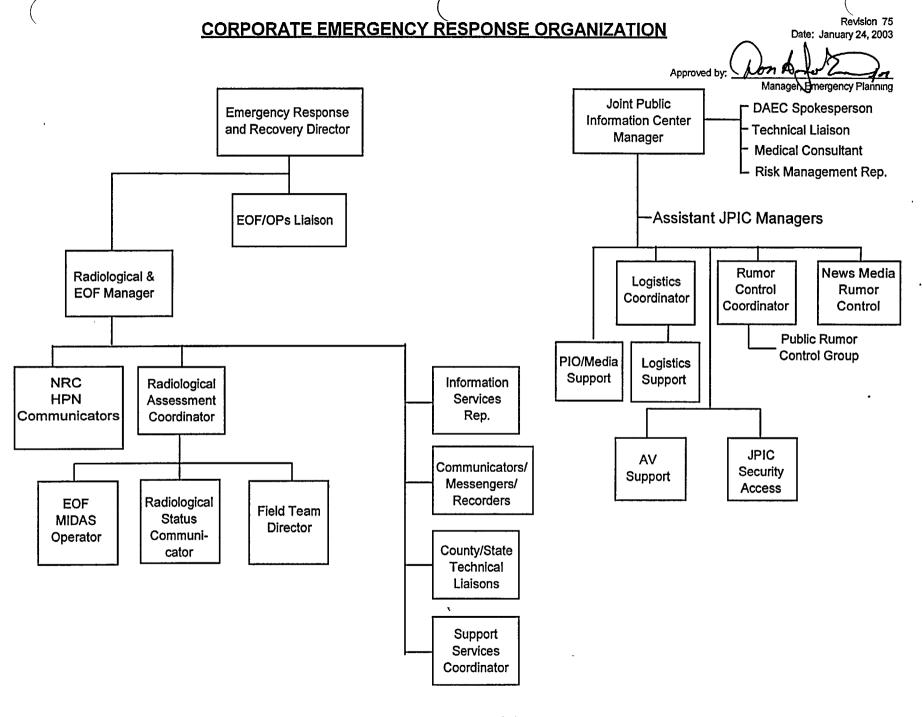

## DAEC EMERGENCY PLANNING DEPARTMENT PROCEDURE

|                                                               | TRANS                                                    |                                                    | OWLEDGEMENT I           | MEMO (TAM-24)              |
|---------------------------------------------------------------|----------------------------------------------------------|----------------------------------------------------|-------------------------|----------------------------|
| То:                                                           | NRC-NRR Document Control Desk US NRC Washington DC 20555 |                                                    |                         |                            |
| Re:                                                           | Emergency Te                                             | elephone Book (Copy                                | 91)                     |                            |
| PSM Title:                                                    | n/a                                                      |                                                    |                         |                            |
| Distribution Date:<br>Effective Date of Change:<br>Return by: |                                                          | 01 / 20 / 2003<br>01 / 24 / 2003<br>02 / 05 / 2003 |                         |                            |
|                                                               |                                                          | to your assigned ma<br>son at 319-851-7872.        |                         | estions regarding this TAM |
| ETB Table of Contents Revision                                |                                                          |                                                    | <b>REMOV</b><br>Rev. 74 |                            |
|                                                               |                                                          |                                                    |                         |                            |
|                                                               |                                                          |                                                    |                         |                            |
|                                                               |                                                          |                                                    |                         |                            |
|                                                               |                                                          |                                                    |                         |                            |
| PERFORMED                                                     | BY:                                                      |                                                    |                         |                            |
| Print Name Sign Name                                          |                                                          | ne                                                 | Date                    |                            |
| Please return                                                 | •                                                        | rgency Planning<br>EC Rd.                          | •                       | NOX                        |