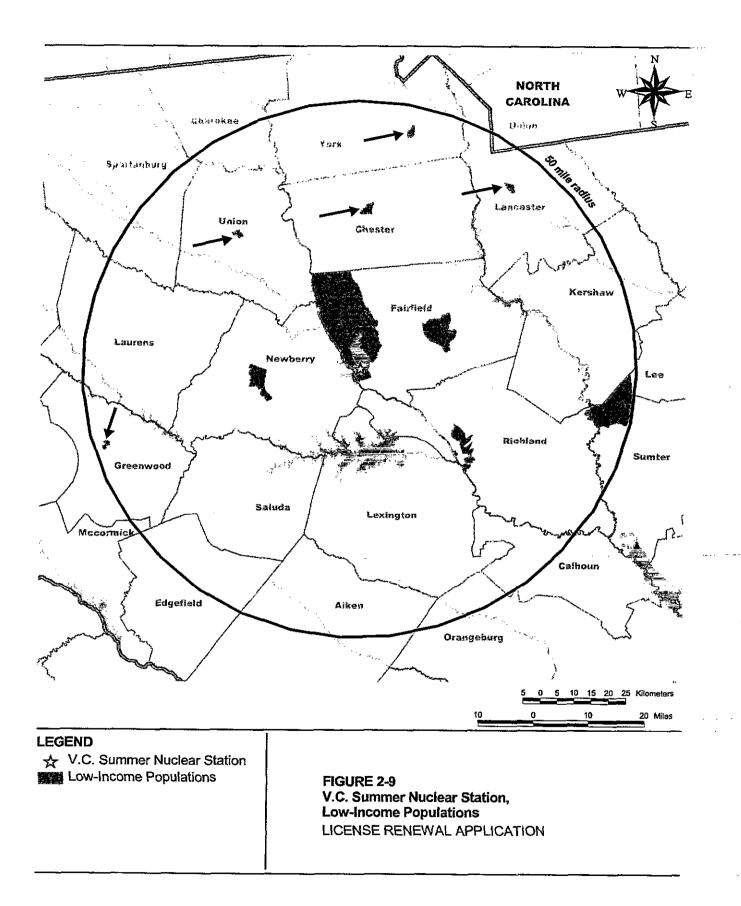

Based on the "more than 20 percent" criterion, 25 census tracts contain a low-income population (USCB 2002). All of these tracts are found in South Carolina. Figure 2-9 displays the locations of low-income household tracts while Table 2-7 displays the low-income household tract distributions among the counties in the geographic area.