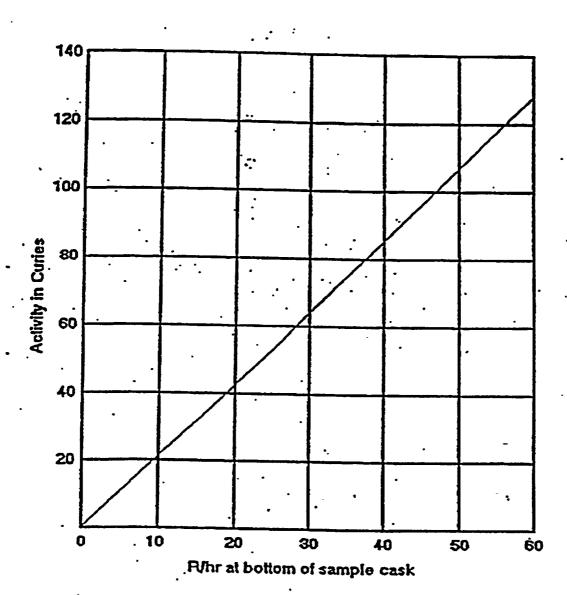

Attachment D

SAMPLE ACTIVITY BASED ON CONTACT DOSE RATE AT BOTTOM OF PARTICULATE/IODINE SAMPLE CASK

PCAF

PCAF #203\_ 1016

PAGE 5 OF 4

TAB O EP-PS-115-O M Revision & 1903 Page 17 of 18

Attachment E

SAMPLE ACTIVITY BASED ON DOSE RATE AT 36 INCHES FROM PARTICULATE/IODINE SAMPLE