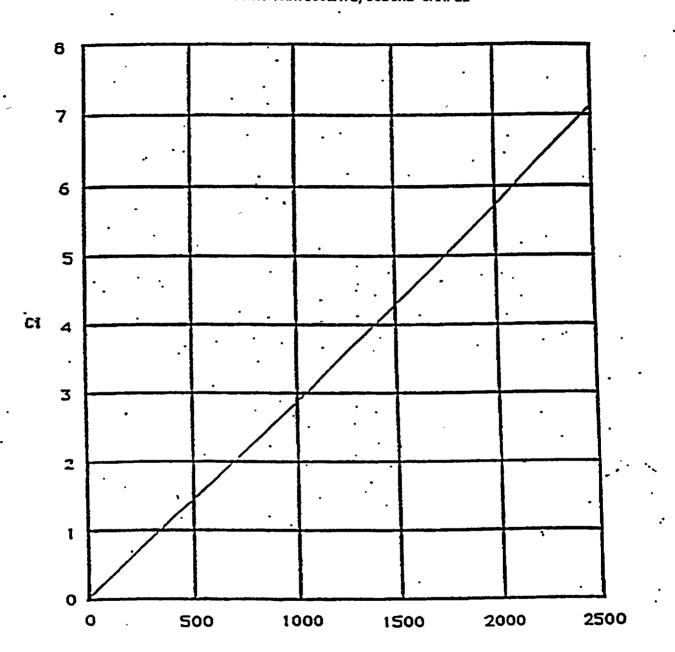

Attachment D

SAMPLE ACTIVITY BASED ON CONTACT DOSE RATE AT BOTTOM OF PARTICULATE/IODINE SAMPLE CASK

PCAF

PCAF #203\_ 1016

PAGE 5 OF 4

TAB O EP-PS-115-O M Revision & 1903 Page 17 of 18

Attachment E

SAMPLE ACTIVITY BASED ON DOSE RATE AT 36 INCHES FROM PARTICULATE/IODINE SAMPLE

mR/hr at 36 inches

•

PIAF

TAB O EP-PS-115-O Revision 5 (p 1903) Page 18 of 18

Attachment F