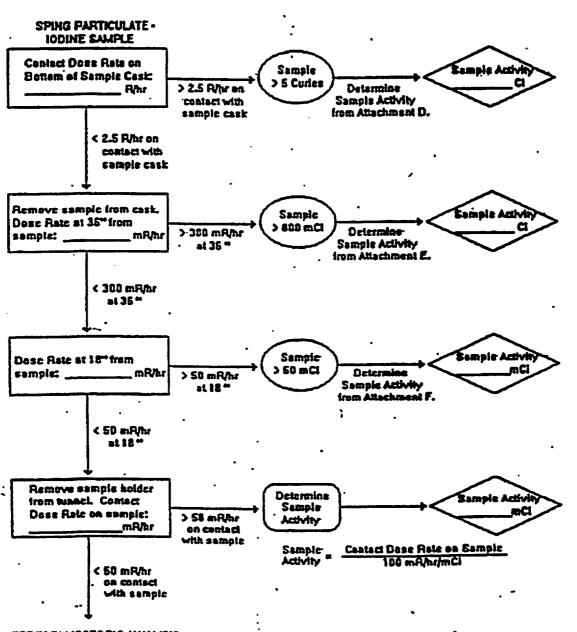

## SPING PARTICULATE/IODINE SAMPLES

| Sample Source          | Samp | xie #   | Survey Meter #        | Survey Meter # |  |
|------------------------|------|---------|-----------------------|----------------|--|
| Sample Start Date/Time |      |         | Sample Stop Date/Time |                |  |
| Sample Duration        | •    | minutes | Stack Flow            | cc/min         |  |

PERFORM ISOTOPIC ANALYSIS OF SAMPLE. PCAF

PCAF #2003\_1010 PAGE 4\_0F 6 TAB O EP-PS-115-O Revision 8 ( 303 | 1303 | 1303 | 1303 | 1303 | 1303 | 1303 | 1303 | 1303 | 1303 | 1303 | 1303 | 1303 | 1303 | 1303 | 1303 | 1303 | 1303 | 1303 | 1303 | 1303 | 1303 | 1303 | 1303 | 1303 | 1303 | 1303 | 1303 | 1303 | 1303 | 1303 | 1303 | 1303 | 1303 | 1303 | 1303 | 1303 | 1303 | 1303 | 1303 | 1303 | 1303 | 1303 | 1303 | 1303 | 1303 | 1303 | 1303 | 1303 | 1303 | 1303 | 1303 | 1303 | 1303 | 1303 | 1303 | 1303 | 1303 | 1303 | 1303 | 1303 | 1303 | 1303 | 1303 | 1303 | 1303 | 1303 | 1303 | 1303 | 1303 | 1303 | 1303 | 1303 | 1303 | 1303 | 1303 | 1303 | 1303 | 1303 | 1303 | 1303 | 1303 | 1303 | 1303 | 1303 | 1303 | 1303 | 1303 | 1303 | 1303 | 1303 | 1303 | 1303 | 1303 | 1303 | 1303 | 1303 | 1303 | 1303 | 1303 | 1303 | 1303 | 1303 | 1303 | 1303 | 1303 | 1303 | 1303 | 1303 | 1303 | 1303 | 1303 | 1303 | 1303 | 1303 | 1303 | 1303 | 1303 | 1303 | 1303 | 1303 | 1303 | 1303 | 1303 | 1303 | 1303 | 1303 | 1303 | 1303 | 1303 | 1303 | 1303 | 1303 | 1303 | 1303 | 1303 | 1303 | 1303 | 1303 | 1303 | 1303 | 1303 | 1303 | 1303 | 1303 | 1303 | 1303 | 1303 | 1303 | 1303 | 1303 | 1303 | 1303 | 1303 | 1303 | 1303 | 1303 | 1303 | 1303 | 1303 | 1303 | 1303 | 1303 | 1303 | 1303 | 1303 | 1303 | 1303 | 1303 | 1303 | 1303 | 1303 | 1303 | 1303 | 1303 | 1303 | 1303 | 1303 | 1303 | 1303 | 1303 | 1303 | 1303 | 1303 | 1303 | 1303 | 1303 | 1303 | 1303 | 1303 | 1303 | 1303 | 1303 | 1303 | 1303 | 1303 | 1303 | 1303 | 1303 | 1303 | 1303 | 1303 | 1303 | 1303 | 1303 | 1303 | 1303 | 1303 | 1303 | 1303 | 1303 | 1303 | 1303 | 1303 | 1303 | 1303 | 1303 | 1303 | 1303 | 1303 | 1303 | 1303 | 1303 | 1303 | 1303 | 1303 | 1303 | 1303 | 1303 | 1303 | 1303 | 1303 | 1303 | 1303 | 1303 | 1303 | 1303 | 1303 | 1303 | 1303 | 1303 | 1303 | 1303 | 1303 | 1303 | 1303 | 1303 | 1303 | 1303 | 1303 | 1303 | 1303 | 1303 | 1303 | 1303 | 1303 | 1303 | 1303 | 1303 | 1303 | 1303 | 1303 | 1303 | 1303 | 1303 | 1303 | 1303 | 1303 | 1303 | 1303 | 1303 | 1303 | 1303 | 1303 | 1303 | 1303 | 1303 | 1303 | 1303 | 1303 | 1303 | 1303 | 1303 | 1303 | 1303 | 1303 | 1303 | 1303 |

Attachment D

SAMPLE ACTIVITY BASED ON CONTACT DOSE RATE AT BOTTOM OF PARTICULATE/IODINE SAMPLE CASK

PCAF

PCAF #203\_ 1016

PAGE 5 OF 4

TAB O EP-PS-115-O M Revision & 1903 Page 17 of 18

Attachment E

SAMPLE ACTIVITY BASED ON DOSE RATE AT 36 INCHES FROM PARTICULATE/IODINE SAMPLE

mR/hr at 36 inches

•

PIAF

TAB O EP-PS-115-O Revision 5 (p 1903) Page 18 of 18

Attachment F

## SAMPLE ACTIVITY BASED ON DOSE RATE AT 18 INCHES FROM PARTICULATE/IODINE SAMPLE