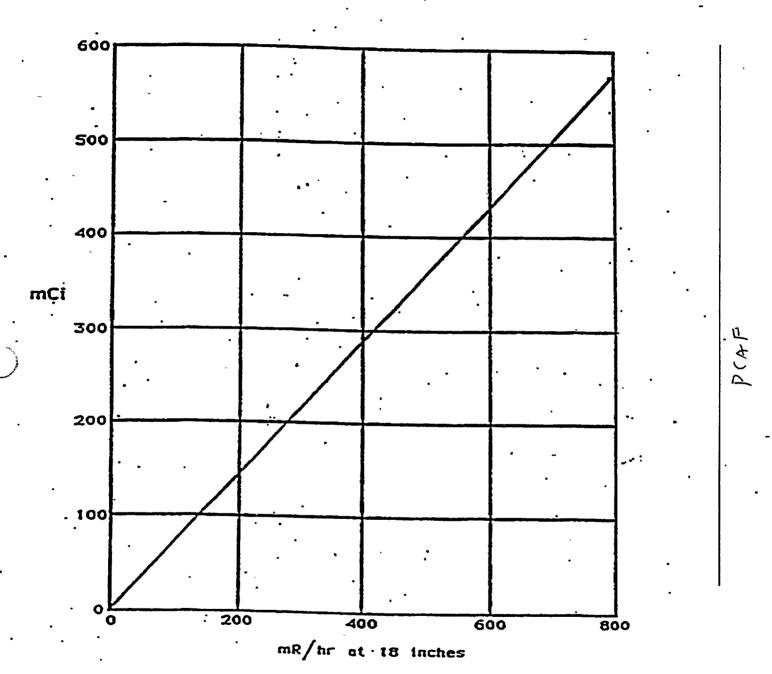

mR/hr at 36 inches

•

PIAF

TAB O EP-PS-115-O Revision 5 (p 1903) Page 18 of 18

Attachment F

## SAMPLE ACTIVITY BASED ON DOSE RATE AT 18 INCHES FROM PARTICULATE/IODINE SAMPLE