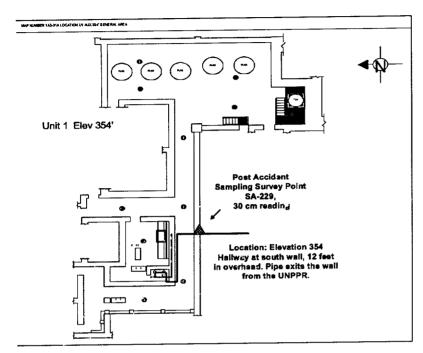

## ATTACHMENT 2

Survey Points

Survey Point, 30 cm - ▶

Figure 1 - Unit 1 Elav. 354 Survey Point

Figure 2 - Unit 2, Elev. 356 Survey Point