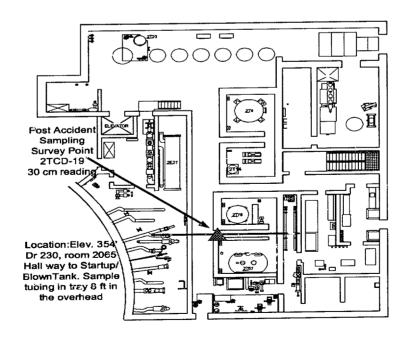

## ATTACHMENT 2

Survey Points

Survey Point, 30 cm - ▶

Figure 1 - Unit 1 Elav. 354 Survey Point

Figure 2 - Unit 2, Elev. 356 Survey Point