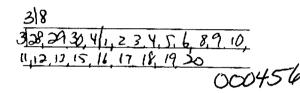

328,29,30,4/1,2,34,5,6,8,9,10,11 12,13,15,16,17,18,19,20 000495

3/28, 29, 20, 4/1, 2, 2, 4, 5, 6, 8, 9, 10, 11, 12, 13, 15, 16, 17, 18, 19, 20 0005-25

M W SOILS ENG INC

83/28/2002

12:21

6038264210

{

. .