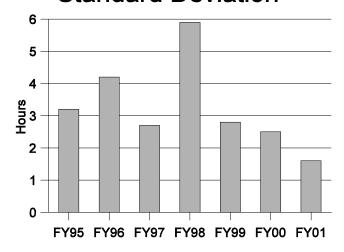

## **Medical Pilot Program Inspection and Enforcement Data**

**Inspection Data** 

| Region | # Insp | # DIE | Average | STD | MODE |
|--------|--------|-------|---------|-----|------|
| RI     | 88     | 313.4 | 3.6     | 2.1 | 3    |
| RII    | 32     | 104.5 | 3.2     | 0.7 | 3    |
| RIII   | 81     | 255.0 | 3.1     | 2.2 | 3    |
| RIV    | 12     | 42.0  | 3.5     | 1.6 | 2    |
| Totals | 213    | 714.9 | 3.4     | 2.0 | 3.0  |

# **Average Direct Inspection Hours**



# **Standard Deviation**



# **Medical Pilot Program Inspection and Enforcement Data**





<sup>\*</sup>Preparation and Documentation of Inspection Activities

# **Medical Pilot Program Inspection and Enforcement Data**

## **Enforcement History**

#### **Escalated Enforcement**

|                    | FY96 | FY97 | FY98 | FY99 | FY00 | FY01 |
|--------------------|------|------|------|------|------|------|
| SL II/III          | 8    | 15   | 3    | 3    | 9*   | 3    |
| Willfull           | 5    | 1    | 1    | 0    | 4    | 0    |
| Loss of<br>Control | 1    | 10   | 1    | 1    | 1    | 3    |

<sup>\* 2</sup> SL III in FY00 under pilot

### **Pilot Severity Level IVs VS Focus Elements**

| Focus<br>Element | Surveillance<br>and<br>Corrective<br>Action | Knowledgeable<br>Staff and<br>Management | Doses<br>Wi