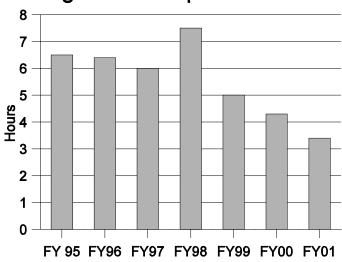

## **Medical Pilot Program Inspection and Enforcement Data**

**Inspection Data** 

| Region | # Insp | # DIE | Average | STD | MODE |
|--------|--------|-------|---------|-----|------|
| RI     | 88     | 313.4 | 3.6     | 2.1 | 3    |
| RII    | 32     | 104.5 | 3.2     | 0.7 | 3    |
| RIII   | 81     | 255.0 | 3.1     | 2.2 | 3    |
| RIV    | 12     | 42.0  | 3.5     | 1.6 | 2    |
| Totals | 213    | 714.9 | 3.4     | 2.0 | 3.0  |

# **Average Direct Inspection Hours**



# **Standard Deviation**



# **Medical Pilot Program Inspection and Enforcement Data**





<sup>\*</sup>Preparation and Documentation of Inspection Activities

# **Medical Pilot Program Inspection and Enforcement Data**

## **Enforcement History**

#### **Escalated Enforcement**

|                    | FY96 | FY97 | FY98 | FY99 | FY00 | FY01 |
|--------------------|------|------|------|------|------|------|
| SL II/III          | 8    | 15   | 3    | 3    | 9*   | 3    |
| Willfull           | 5    | 1    | 1    | 0    | 4    | 0    |
| Loss of<br>Control | 1    | 10   | 1    | 1    | 1    | 3    |

<sup>\* 2</sup> SL III in FY00 under pilot

### **Pilot Severity Level IVs VS Focus Elements**

| Focus<br>Element | Surveillance<br>and<br>Corrective<br>Action | Knowledgeable<br>Staff and