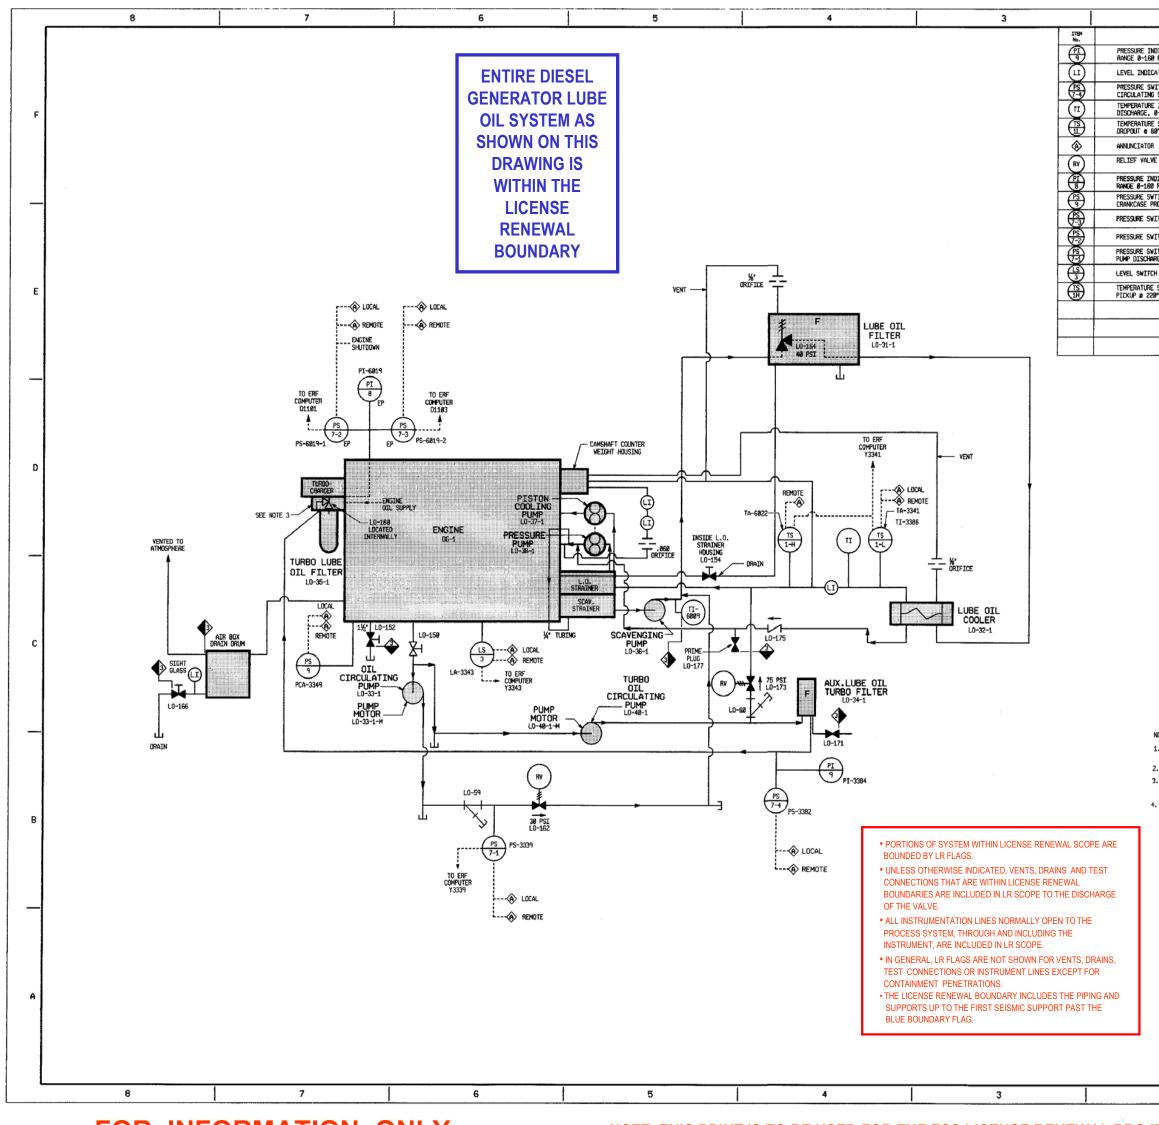

FOR INFORMATION ONLY

NOTE: THIS PRINT IS TO BE USED FOR THE FCS LICENSE RENEWAL PROJ IT MAY NOT REFLECT THE MOST CURRENT REVISION OF THIS DRAW

| 2                                                                                                                                                                                                                                                                                                                                                                                                                                                                                                 |                                    | 1                                                                                     |                                                        |              |   |
|---------------------------------------------------------------------------------------------------------------------------------------------------------------------------------------------------------------------------------------------------------------------------------------------------------------------------------------------------------------------------------------------------------------------------------------------------------------------------------------------------|------------------------------------|---------------------------------------------------------------------------------------|--------------------------------------------------------|--------------|---|
| DESCRIPTION                                                                                                                                                                                                                                                                                                                                                                                                                                                                                       |                                    | VENDOR                                                                                | PART No.                                               | OTY.         |   |
| NDICATOR, LUBE OIL TURBO FILTER,<br>Ø P.S.I.                                                                                                                                                                                                                                                                                                                                                                                                                                                      |                                    |                                                                                       | EMD-9080594                                            | 1            |   |
| CATOR                                                                                                                                                                                                                                                                                                                                                                                                                                                                                             |                                    |                                                                                       | EMD-9327526                                            | 3            |   |
| WITCH STANDBY TURBO DIL<br>G SQUARE-D 9012-ACW5-535                                                                                                                                                                                                                                                                                                                                                                                                                                               |                                    |                                                                                       | EMD-8341873                                            | 1            |   |
| E INDICATOR, LUBE OIL COOLER<br>0-300°F                                                                                                                                                                                                                                                                                                                                                                                                                                                           |                                    |                                                                                       | EMD-9086874                                            | 1            | F |
| E SWITCH, DPDT<br>80'F                                                                                                                                                                                                                                                                                                                                                                                                                                                                            |                                    |                                                                                       | 2-55-007                                               | 1            |   |
| R                                                                                                                                                                                                                                                                                                                                                                                                                                                                                                 |                                    |                                                                                       |                                                        | REF          |   |
| VE - 75 PSI L0-173<br>30 PSI L0-162                                                                                                                                                                                                                                                                                                                                                                                                                                                               |                                    | KEPNER                                                                                | 416C-1-75<br>416C-1-30                                 | 1            |   |
| NDICATOR, MAIN LUBE OIL PUMP,<br>8 PSI                                                                                                                                                                                                                                                                                                                                                                                                                                                            |                                    |                                                                                       | 1-15-009                                               | 1            |   |
| VTICH CLOSE © 0.8" H <sub>2</sub> 0 TO<br>PROTECTION -2.5" H <sub>2</sub> 0                                                                                                                                                                                                                                                                                                                                                                                                                       |                                    |                                                                                       | EMD                                                    | 1            | — |
| VITCH 'RUN' CLOSE e 48 PSI<br>OPEN e 43 PSI                                                                                                                                                                                                                                                                                                                                                                                                                                                       |                                    |                                                                                       | 2-55-886                                               | 1            |   |
| WITCH 'IDLE' CLOSE @ 28 PSI<br>OPEN & 20 PSI                                                                                                                                                                                                                                                                                                                                                                                                                                                      |                                    |                                                                                       | 2-55-005                                               | 1            |   |
| WITCH STANDBY CIRCULATING OIL CLOSE &<br>ARGE, SOUARE-D, 9012-ACW25-58 OPEN &                                                                                                                                                                                                                                                                                                                                                                                                                     | 20 PSI<br>15 PSI                   |                                                                                       | EMD-8342487                                            | 1            |   |
|                                                                                                                                                                                                                                                                                                                                                                                                                                                                                                   |                                    |                                                                                       | 3-10-002-2                                             | 1            |   |
| e switch dpdt<br>20°F                                                                                                                                                                                                                                                                                                                                                                                                                                                                             |                                    |                                                                                       |                                                        | 1            | Е |
|                                                                                                                                                                                                                                                                                                                                                                                                                                                                                                   |                                    |                                                                                       |                                                        |              |   |
| 1770 VCD-1                                                                                                                                                                                                                                                                                                                                                                                                                                                                                        |                                    |                                                                                       |                                                        |              |   |
|                                                                                                                                                                                                                                                                                                                                                                                                                                                                                                   |                                    |                                                                                       |                                                        |              |   |
|                                                                                                                                                                                                                                                                                                                                                                                                                                                                                                   |                                    |                                                                                       |                                                        |              |   |
|                                                                                                                                                                                                                                                                                                                                                                                                                                                                                                   |                                    |                                                                                       |                                                        |              | D |
| NOTES:                                                                                                                                                                                                                                                                                                                                                                                                                                                                                            | ſ                                  |                                                                                       |                                                        |              | c |
| <ol> <li>PS7-1, PS7-2, PS7-3, AND PS7-4 ARE CONNECTED<br/>TO THE SAME REMOTE AND ALARM INDICATION.</li> <li>VERTICAL HEIGHT OF LEVEL INDICATOR IS CRITICAL.</li> <li>PS7-2, PS7-3 AND PI-8 CONNECT TO TURBOCHARGER<br/>OIL FILTER HEAD THROUGH INTERNAL MAINFOLDIG.<br/>FOR DETAILS OF CONNECTION, SEE VENDOR MANNAL.</li> <li>ALL COMPONENTS OR SUBCOMPONENTS WHICH ARE PART<br/>OF THE PRESSURE RETAINING BOUNDARY ARE CDE AND<br/>SHALL BE DESIGNATED ANSI/ANS 51.1 SAFETY CLASS 3.</li> </ol> |                                    |                                                                                       |                                                        |              | B |
|                                                                                                                                                                                                                                                                                                                                                                                                                                                                                                   | FORT<br>57<br>DWG, 812<br>REV. SH. | CALHOUN<br>LUBE C<br>YSTEM SCH<br>FOR DO<br>P & I<br>9693001, SH,<br>26400<br>3725 7/ | I STATION<br>DIL<br>IEMATIC<br>3-1<br>D<br>1<br>APYO R | I<br>EV<br>5 | A |
| 2                                                                                                                                                                                                                                                                                                                                                                                                                                                                                                 |                                    | 1                                                                                     |                                                        | _            |   |
| IECT ONLY.<br>WING.                                                                                                                                                                                                                                                                                                                                                                                                                                                                               | 1                                  | 6                                                                                     |                                                        |              |   |