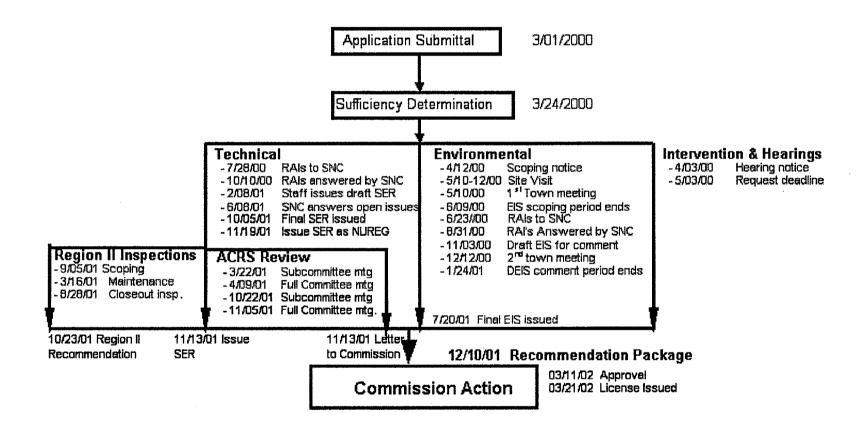

#### LICENSE RENEWAL DEMONSTRATION PROJECT

#### Schedule

| <u>Milestone</u>                                       | <u>T-Date</u> | C-Date  |
|--------------------------------------------------------|---------------|---------|
| Receive demo samples (SRP)                             | 5/18/01       | 5/18/01 |
| Receive demo samples (6-C)                             | 5/25/01       | 5/23/01 |
| Draft SER and RAI from the Staff and Contractors (SRP) | 6/13/01       | 6/13/01 |
| Draft SER and RAI from the Staff and Contractors       |               |         |
| (6-C)                                                  | 6/20/01       | 6/20/01 |
| RAI to NEI                                             | 6/27/01       | 6/27/01 |
| RAI response from NEI                                  | 7/13/01       | 7/11/01 |
| Public meeting with NEI to discuss RAI response        | 7/23/01       | 7/25/01 |
| SER from DE and contractors                            | 7/27/01       | 7/13/01 |
| Inspection verification items to NEI                   | 8/3/01        | 8/2/01  |
| SER to NEI                                             | 8/29/01       | 8/29/01 |
| Public meeting with NEI to discuss SER & insp.         |               |         |
| verification                                           | 9/5/01        | 9/5/01  |
| Lessons learned report from staff and contractors      | 9/19/01       |         |
| Staff meeting to discuss demo lessons learned          | 9/28/01       |         |
| Lessons learned report from staff and NEI              | 10/5/01       |         |
| Public meeting to discuss demo lessons                 | 10/11/01      |         |

Status: On schedule

Summary: The staff, contractors and NEI are preparing Demonstration Project lessons learned reports and recommendation for guidance enhancement. The reports and the potential improvements in the document will be discussed in the public meeting on October 11, 2001.