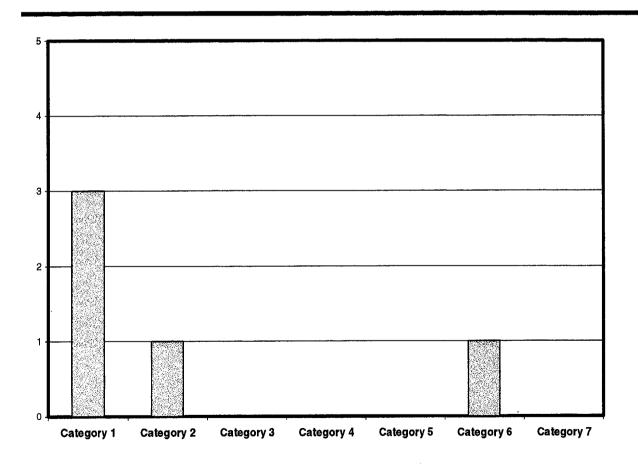

## RAIs Received

• Electrical and I&C Scoping and Screening (2)

Category 6 - Challenges the Adequacy of the CLB (1)

Category 1 - Appropriate RAI (1)

• Buried Piping and Valve Activities (3)

Category 2 - Administrative Error (1)

Category 1 - Appropriate RAI (2)

# RAI Categorization

Category 1 - Appropriate RAI

Category 2 - Admin. Error in LRA

Category 3 - Technical Error in LRA

Category 4 - Info. Provided in LRA

Category 5 - Info. Should not be in LRA

Category 6 - Challenges the Adequacy of the CLB

Category 7 - Technical Error in RAI