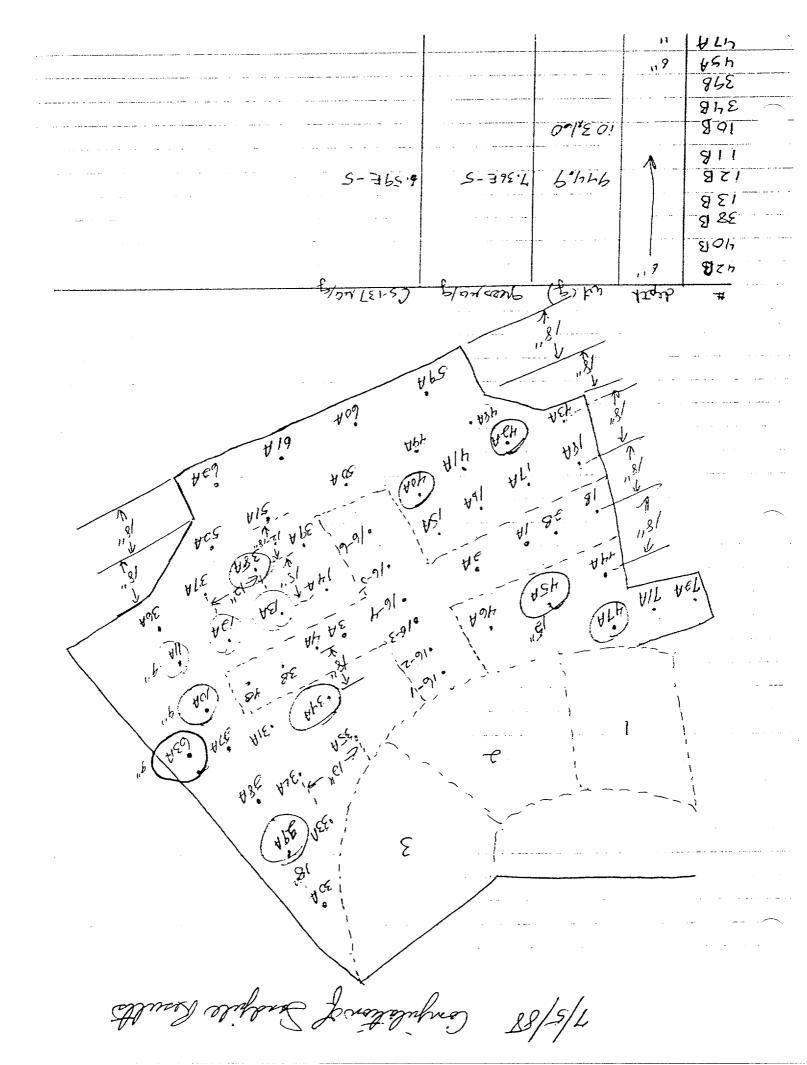

- 10/24/87 A leak was identified on the RWST Siphon Heater return line (ref UOR 159-87 attached). This leak was subsequently evaluated and patched. A drain bucket was placed under the patch to catch any further leakage and collect it in a barrel (see attached figure).
- 0830 4/26/88 The Secondary AO indentified a drip from the leak collection apparatus. The leak had created a 2-3 sq. ft. wet spot on the asphalt below. Not enough liquid had accumulated to flow to the storm drain. Radcon was notified and surveyed the area. The amount of leakage was insignificant and contained within a Radiologically Controlled Area.
- No offsite release occurred.
- The drip was due to a leak in the soft sleeving running from the bucket Tygon to the barrel. The leak was immediately stopped by replacing the soft sleeving with Tygon tubing (see Fig).
- The soft patch will be repumped on 4/27/88.
- Since there was no off site release, this event is not reportable.