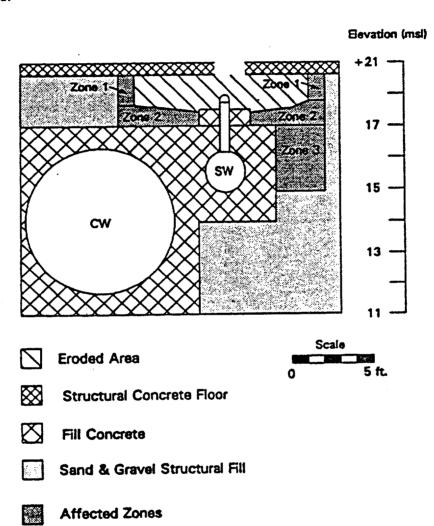

- 10/24/87 A leak was identified on the RWST Siphon Heater return line (ref UOR 159-87 attached). This leak was subsequently evaluated and patched. A drain bucket was placed under the patch to catch any further leakage and collect it in a barrel (see attached figure).
- 0830 4/26/88 The Secondary AO indentified a drip from the leak collection apparatus. The leak had created a 2-3 sq. ft. wet spot on the asphalt below. Not enough liquid had accumulated to flow to the storm drain. Radcon was notified and surveyed the area. The amount of leakage was insignificant and contained within a Radiologically Controlled Area.
- No offsite release occurred.
- The drip was due to a leak in the soft sleeving running from the bucket Tygon to the barrel. The leak was immediately stopped by replacing the soft sleeving with Tygon tubing (see Fig).
- The soft patch will be repumped on 4/27/88.
- Since there was no off site release, this event is not reportable.