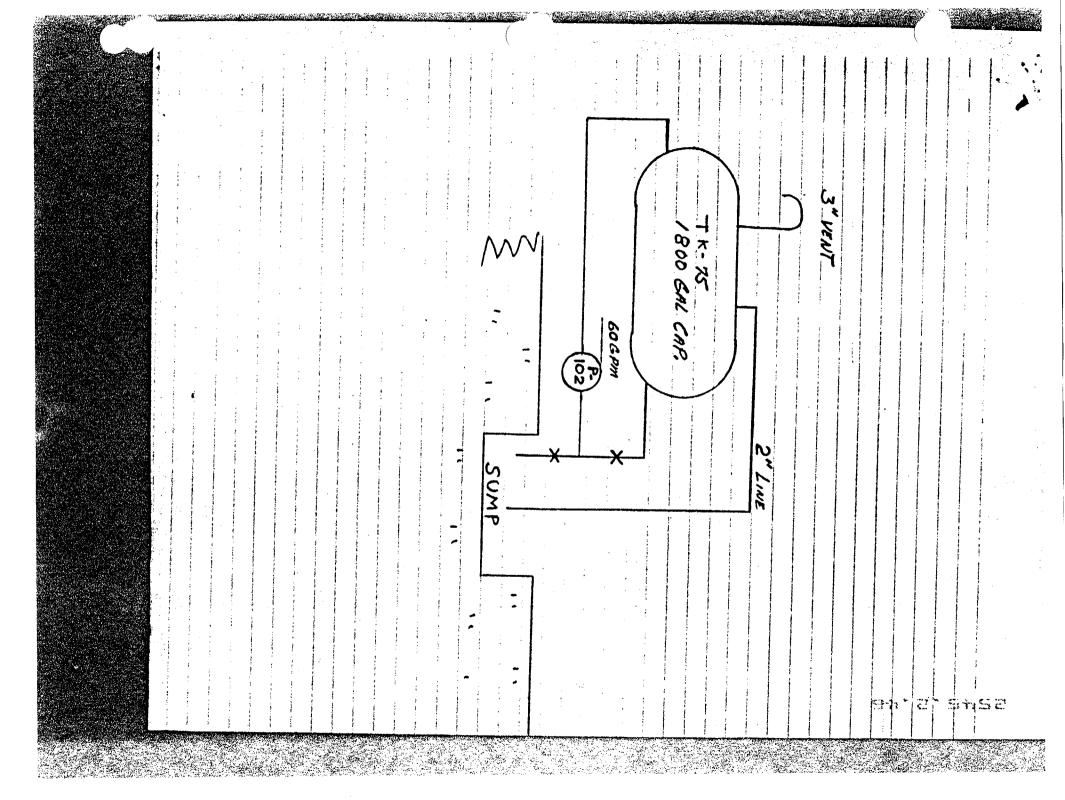

- 10/24/87 A leak was identified on the RWST Siphon Heater return line (ref UOR 159-87 attached). This leak was subsequently evaluated and patched. A drain bucket was placed under the patch to catch any further leakage and collect it in a barrel (see attached figure).
- 0830 4/26/88 The Secondary AO indentified a drip from the leak collection apparatus. The leak had created a 2-3 sq. ft. wet spot on the asphalt below. Not enough liquid had accumulated to flow to the storm drain. Radcon was notified and surveyed the area. The amount of leakage was insignificant and contained within a Radiologically Controlled Area.
- No offsite release occurred.
- The drip was due to a leak in the soft sleeving running from the bucket Tygon to the barrel. The leak was immediately stopped by replacing the soft sleeving with Tygon tubing (see Fig).
- The soft patch will be repumped on 4/27/88.
- Since there was no off site release, this event is not reportable.