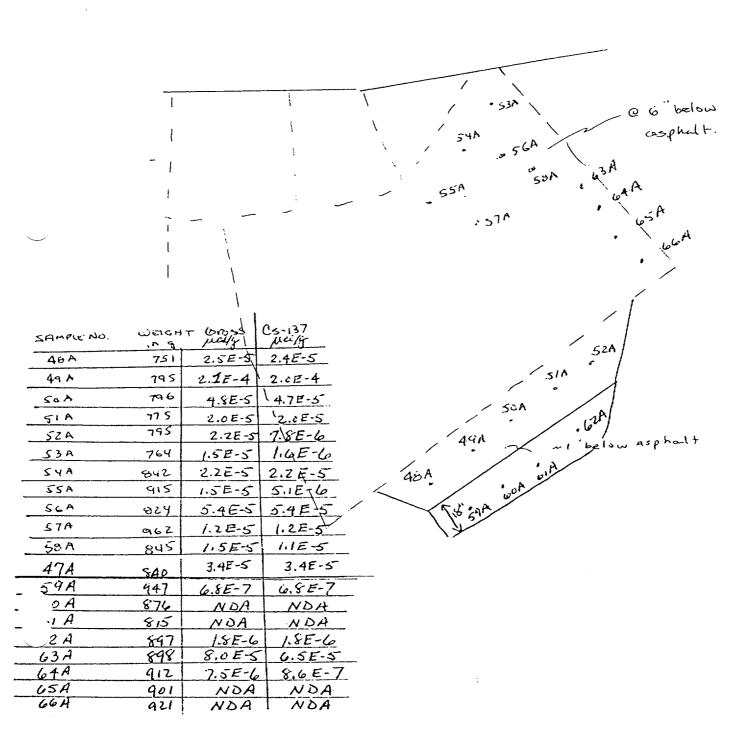

- 10/24/87 A leak was identified on the RWST Siphon Heater return line (ref UOR 159-87 attached). This leak was subsequently evaluated and patched. A drain bucket was placed under the patch to catch any further leakage and collect it in a barrel (see attached figure).
- 0830 4/26/88 The Secondary AO indentified a drip from the leak collection apparatus. The leak had created a 2-3 sq. ft. wet spot on the asphalt below. Not enough liquid had accumulated to flow to the storm drain. Radcon was notified and surveyed the area. The amount of leakage was insignificant and contained within a Radiologically Controlled Area.
- No offsite release occurred.
- The drip was due to a leak in the soft sleeving running from the bucket Tygon to the barrel. The leak was immediately stopped by replacing the soft sleeving with Tygon tubing (see Fig).
- The soft patch will be repumped on 4/27/88.
- Since there was no off site release, this event is not reportable.