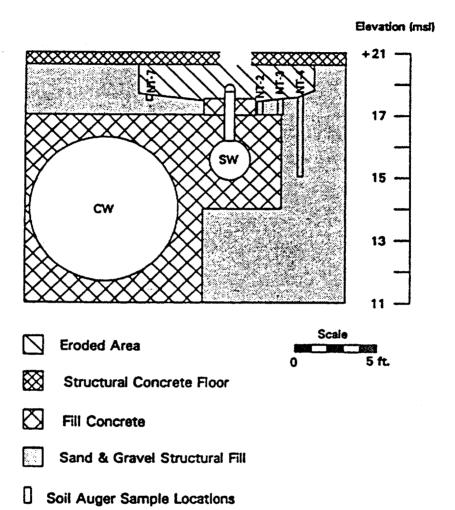

- 10/24/87 A leak was identified on the RWST Siphon Heater return line (ref UOR 159-87 attached). This leak was subsequently evaluated and patched. A drain bucket was placed under the patch to catch any further leakage and collect it in a barrel (see attached figure).
- 0830 4/26/88 The Secondary AO indentified a drip from the leak collection apparatus. The leak had created a 2-3 sq. ft. wet spot on the asphalt below. Not enough liquid had accumulated to flow to the storm drain. Radcon was notified and surveyed the area. The amount of leakage was insignificant and contained within a Radiologically Controlled Area.
- No offsite release occurred.
- The drip was due to a leak in the soft sleeving running from the bucket Tygon to the barrel. The leak was immediately stopped by replacing the soft sleeving with Tygon tubing (see Fig).
- The soft patch will be repumped on 4/27/88.
- Since there was no off site release, this event is not reportable.