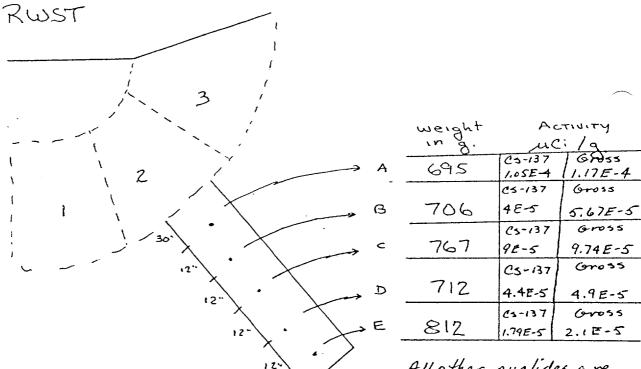

- 10/24/87 A leak was identified on the RWST Siphon Heater return line (ref UOR 159-87 attached). This leak was subsequently evaluated and patched. A drain bucket was placed under the patch to catch any further leakage and collect it in a barrel (see attached figure).
- 0830 4/26/88 The Secondary AO indentified a drip from the leak collection apparatus. The leak had created a 2-3 sq. ft. wet spot on the asphalt below. Not enough liquid had accumulated to flow to the storm drain. Radcon was notified and surveyed the area. The amount of leakage was insignificant and contained within a Radiologically Controlled Area.
- No offsite release occurred.
- The drip was due to a leak in the soft sleeving running from the bucket Tygon to the barrel. The leak was immediately stopped by replacing the soft sleeving with Tygon tubing (see Fig).
- The soft patch will be repumped on 4/27/88.
- Since there was no off site release, this event is not reportable.