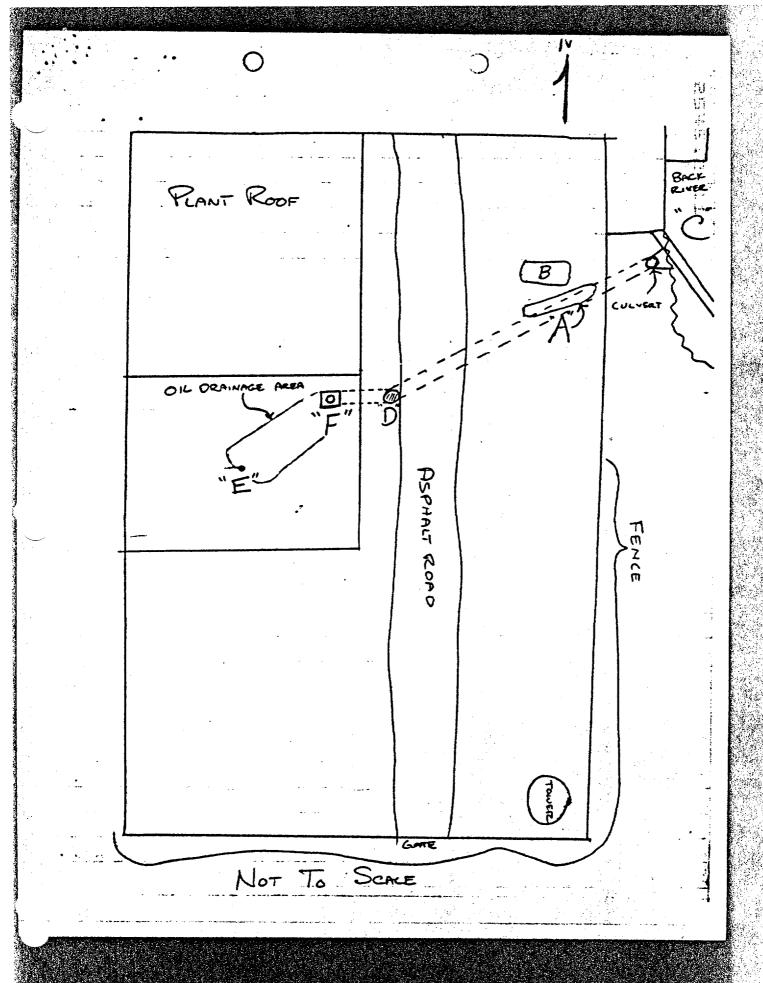

## MAINE YANKEE ATOMIC POWER COMPANY **GENERAL SURVEY FORM** Date 2-24-88 Inst. Type & No. \_ Counter\_ ROZA #1983 Eff. Bkg. NOTE: All Dose Rate readings in MR/HR. All Contamination readings are circled in DPM/100cm<sup>2</sup>. Area/Item RWST SIPHON HEATER RWST PRESENT LEAK AREA (Above Cenment Support) MATANCIII SAMPLE REND 30 MM/HR SAMPLE AREA UNDER PIPE + Adjacent To PIPE AREA UNDER The PIPE has Never been Tarred allowing FOR Water