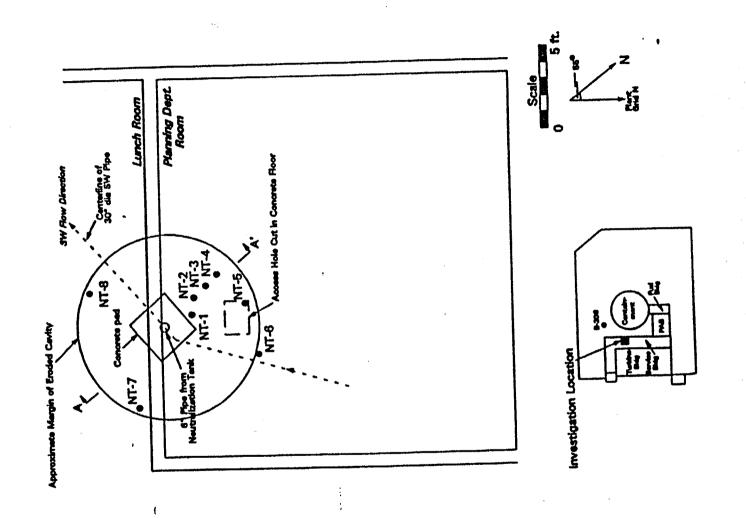

|
| Hn-54     | 15          | <4.5                                  |
| re-59     | . 30        | <14                                   |
| Co-58     | 15          | <3.9                                  |
| Co-60     | 15          | 12.4±1.3                              |
| zn-65     | 30          | <10                                   |
| Zr-Nb-95  | 15          | <7.7                                  |
| I-131     | 15*         | <26                                   |
| Cs-134    | 15          | <4.9                                  |
| Cs-137    | 18          | <3.3                                  |
| Ba-La-140 | 15          | Ba <14                                |

\*LLD for environmental samples without a drinking water pathway

Figure 1.
Investigation and and Sample Locations



Figure 3.
Estimate of Affected Zone Extent

South

North



Figure 2.
Profile Through
Investigation Area

A South

A' North



64

Proc. No. 0-17-1 Rev. No. 4 Page 11 of 16

# ATTACHMENT C ATLAS DOCUMENT INPUT FORM

| 1. DOCUMENT TITLE * Unusual Occurrence Reports (UORs) Errodet wederground                                     |
|---------------------------------------------------------------------------------------------------------------|
| 1. DOCUMENT TITLE Unusual Occurrence Reports (UORs) Errodet undergrousse Waste Neutralization slisekings pipe |
|                                                                                                               |
| 2. DOCUMENT TYPE* REPORT 3. DOCUMENT FORM*                                                                    |
|