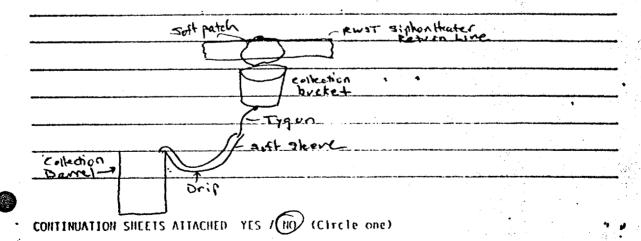

- 10/24/87 A leak was identified on the RWST Siphon Heater return line (ref UOR 159-87 attached). This leak was subsequently evaluated and patched. A drain bucket was placed under the patch to catch any further leakage and collect it in a barrel (see attached figure).
- 0830 4/26/88 The Secondary AO indentified a drip from the leak collection apparatus. The leak had created a 2-3 sq. ft. wet spot on the asphalt below. Not enough liquid had accumulated to flow to the storm drain. Radcon was notified and surveyed the area. The amount of leakage was insignificant and contained within a Radiologically Controlled Area.
- No offsite release occurred.
- The drip was due to a leak in the soft sleeving running from the bucket Tygon to the barrel. The leak was immediately stopped by replacing the soft sleeving with Tygon tubing (see Fig).
- The soft patch will be repumped on 4/27/88.
- Since there was no off site release, this event is not reportable.