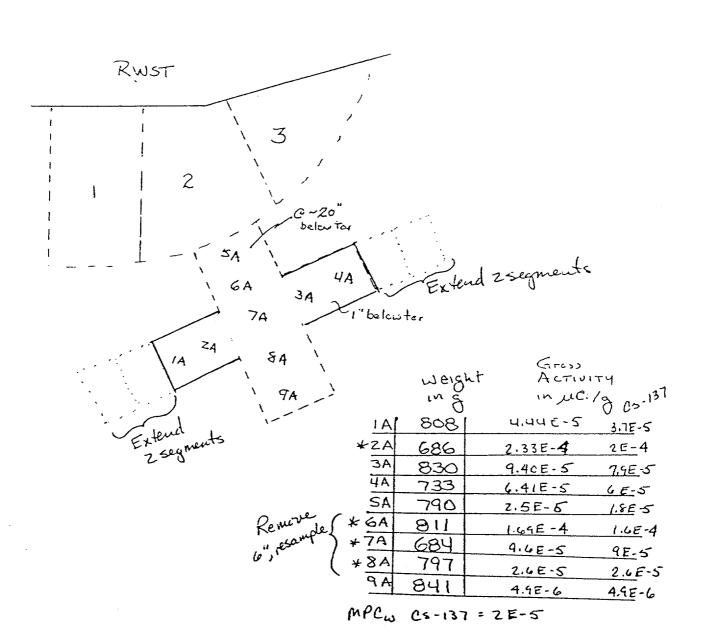

MAINE YANKEE ATOMIC POWER COMPANY GENERAL SURVEY FORM

| Counter NA                                                             | Inst. Type & No. NA           | Date 6 - 21-88 |
|------------------------------------------------------------------------|-------------------------------|----------------|
| Eff. NA                                                                |                               | Time1330       |
| Bkg. NA                                                                |                               | Tech. LANGDON  |
| NOTE: All Dose Rate readings in MR/I<br>All Contamination readings are | HR.<br>circled in DPM/100cm². |                |
|                                                                        | Area/Item                     |                |



# MAINE YANKEE ATOMIC POWER COMPANY GENERAL SURVEY FORM

| Counter | N/A      | Inst. Type & No. No. | Date 6-20-88         |
|---------|----------|----------------------|----------------------|
| Eff.    |          |                      | Time1645             |
| Bka     | <b>J</b> |                      | Tech. LANGDON/ZIEMAN |

NOTE: All Dose Rate readings in MR/HR.

All Contamination readings are circled in DPM/100cm<sup>2</sup>.

Area/Item RWST SAND SAMPLES

E ~ 13 below

Tar.





All other nuclides are = 1/10 MPC values except sample "A" for Co-60(15%, and Cs-134(11%).

MPCW C5-137 = 2E-5



# MAINE YANKEE ATOMIC POWER COMPANY GENERAL SURVEY FORM

| Cour | nter                |                                                 | l:              | nst. Type & No. <u>Ge.Li</u>