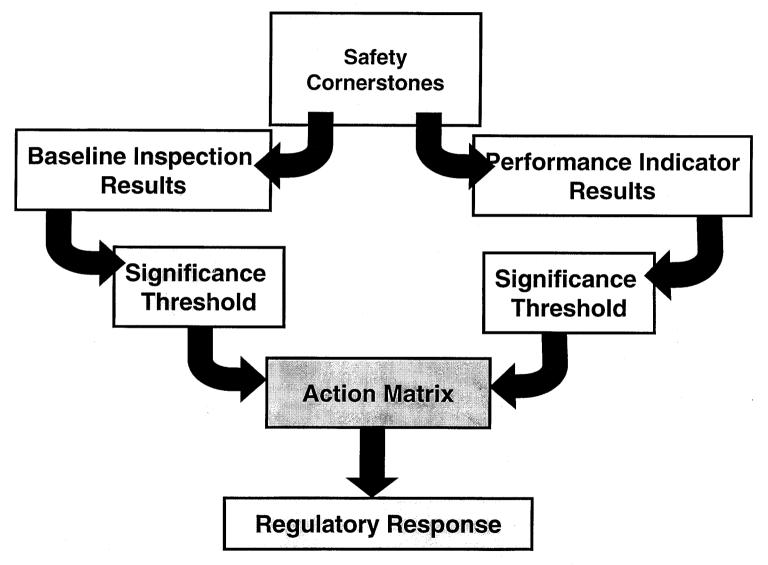

### **NRC Conducts Safety Inspections**

NRC resident and regional inspectors utilize a <u>Baseline</u> <u>Inspection Program</u> to monitor plant safety performance in each of the Strategic Performance Areas

### Key aspects of assessment program

- Objective assessment of performance
- Utilizes "Action Matrix" to determine agency actions in response to performance
- Provides plant specific assessment letters
- Assessment information on NRC public web site