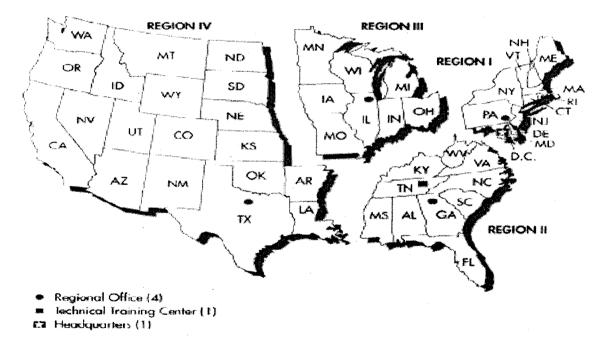

# **NRC REGIONAL OFFICES**

Note. Alaska and Hawaii are included in Region IV. Source: Nuclear Regulatory Commission