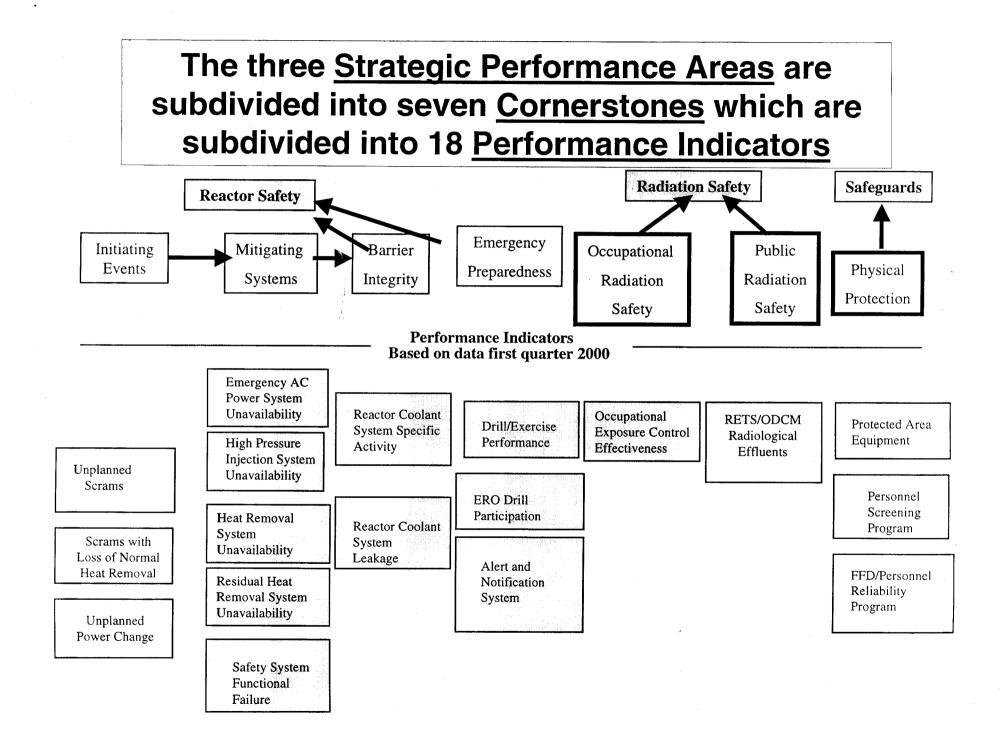

#### A <u>Performance Indicator</u> uses objective data to monitor performance in each <u>Cornerstone area</u>