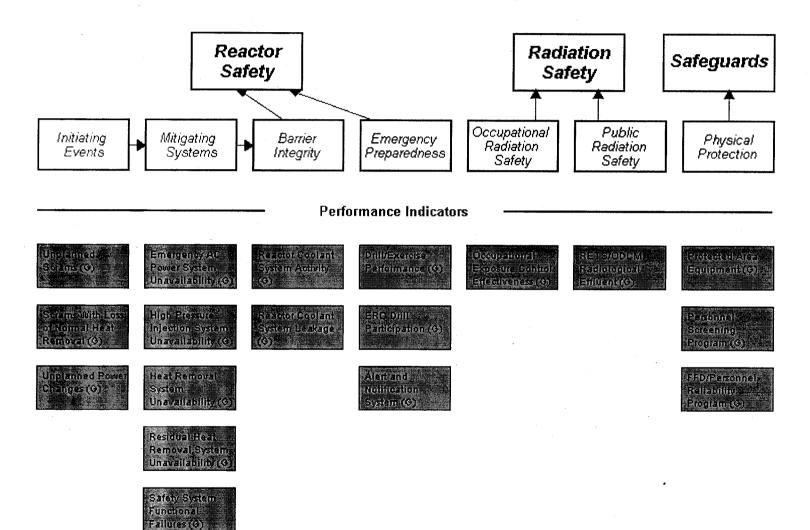

#### A <u>Performance Indicator</u> uses objective data to monitor performance in each <u>Cornerstone area</u>

#### **Occupational Exposure Control Effectiveness**

1Q/2001 Performance Summary - Monticello