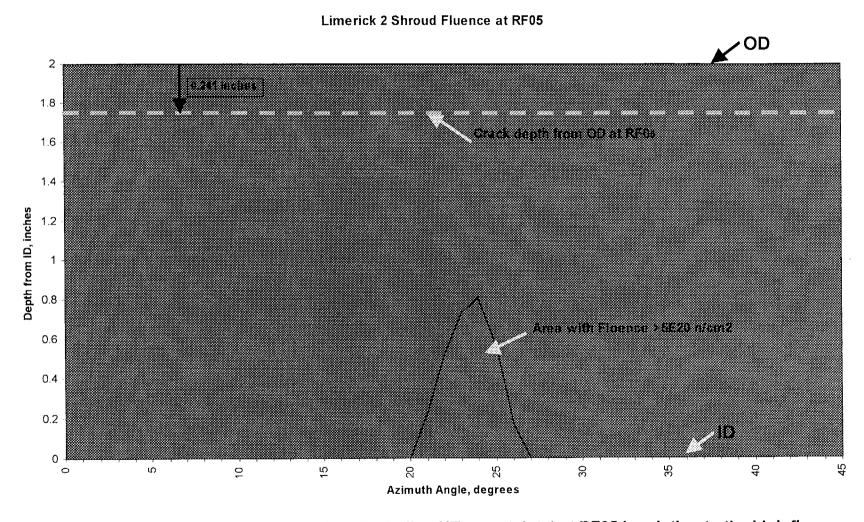

rance that the required structural margins are maintained through RF07. The analysis is based on NRC approved positions as stated in the NRC SER on BWRVIP-01 and most recently in its SER on BWRVIP-14 (Ref.2, 3).

#### 2. REFERENCES

- 1. "The Evaluation of Limerick Unit 2 Shroud H4 Cracking for at Two Fuel Cycles of Operation", GENE B13-02080-03, GE Nuclear Energy, August 2000.
- 2. Letter J. R. Strosnider to C. Terry, dated December 3, 1999, Subject: "Final Safety Evaluation Of Proprietary Report TR 105873 "BWR Vessel And Internals Project, Evaluation Of Crack Growth In BWR Stainless Steel Internals (BWRVIP-14)," (TAC No. M94975).
- 3. "Technical Evaluation Report on Project No. 704 BWRVIP Response to NRC Safety Evaluation of BWRVIP-14,"Argonne National Laboratory, dated August 5, 1999.



Figure 1: Location of O.D. crack indication (including UT uncertainty) at RF05 in relation to the high fluence regions (>5 x10<sup>20</sup> n/cm<sup>2</sup>) in the H4 weld of the Limerick Unit 2 shroud.



Figure 2: Location of O.D. crack indication at RF06 after crack growth in relation to the high fluence regions (>5 x10<sup>20</sup> n/cm²) in the H4 weld of the Limerick Unit 2 shroud.

#### **SECTION 3**

SUMMARY OF ASME REPAIRS

AND REPLACEMENTS COMPLETED

LIMERICK GENERATING STATION

UNIT 2

MAY 25, 1999 TO APRIL 20, 2001

## SUMMARY OF ASME XI REPAIRS AND REPLACEMENTS

| SYSTEM 011: | EMERGENCY SERVICE WATER                                                                                       |
|-------------|------------------------------------------------------------------------