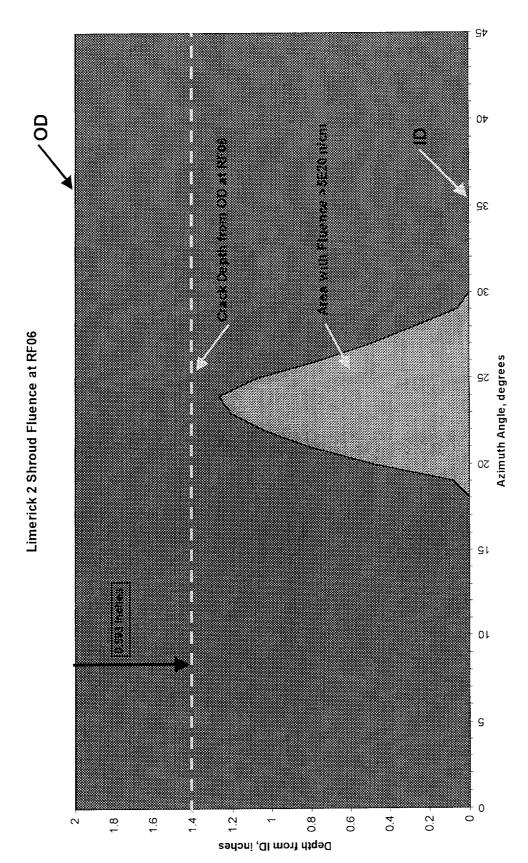

3).

#### 2. REFERENCES

- 1. "The Evaluation of Limerick Unit 2 Shroud H4 Cracking for at Two Fuel Cycles of Operation", GENE B13-02080-03, GE Nuclear Energy, August 2000.
- 2. Letter J. R. Strosnider to C. Terry, dated December 3, 1999, Subject: "Final Safety Evaluation Of Proprietary Report TR 105873 "BWR Vessel And Internals Project, Evaluation Of Crack Growth In BWR Stainless Steel Internals (BWRVIP-14)," (TAC No. M94975).
- 3. "Technical Evaluation Report on Project No. 704 BWRVIP Response to NRC Safety Evaluation of BWRVIP-14,"Argonne National Laboratory, dated August 5, 1999.



Figure 1: Location of O.D. crack indication (including UT uncertainty) at RF05 in relation to the high fluence regions (>5 x10<sup>20</sup> n/cm<sup>2</sup>) in the H4 weld of the Limerick Unit 2 shroud.



Figure 2: Location of O.D. crack indication at RF06 after crack growth in relation to the high fluence regions (>5 x10<sup>20</sup> n/cm²) in the H4 weld of the Limerick Unit 2 shroud.

#### **SECTION 3**

SUMMARY OF ASME REPAIRS

AND REPLACEMENTS COMPLETED

LIMERICK GENERATING STATION

UNIT 2

MAY 25, 1999 TO APRIL 20, 2001

## SUMMARY OF ASME XI REPAIRS AND REPLACEMENTS

| SYSTEM 011: | EMERGENCY SERVICE WATER                                                                                       |
|-------------|---------------------------------------------------------------------------------------------------------------|
| C0195941    | 6" AND 4" PIPING HBC-239-1, HBC-243-2, HBC-252-2 AND HBC-248-2 REPLACEMENT. REFERRENCE CODE CASE N-416.       |
| C0197117    | 3" PIPING HBC-251-2 RE