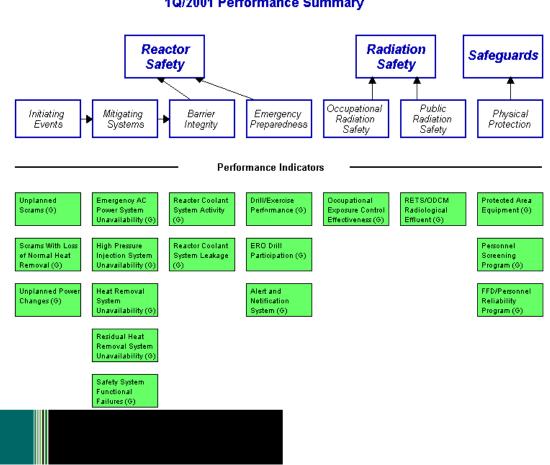

 We plan to conduct only baseline inspections
at River Bend through the next year

River Bend 1 1Q/2001 Performance Summary

### **Reactor Oversight Process**

| Plants Initiating Mitigati<br>Events System | I Barrier Emergency<br>Integrity Preparedness | Occupational<br>Radiation<br>Safety | Public<br>Radiation<br>Safety | Physical<br>Protection |
|---------------------------------------------|-----------------------------------------------|-------------------------------------|-------------------------------|------------------------|
|---------------------------------------------|-----------------------------------------------|-------------------------------------|-------------------------------|------------------------|

#### **Reactor Oversight Process Performance Indicators** Plants IE 01 IЕ 03 MS 01 MS 02 MS 03 MS 04 MS 05 BI 01 BI 02 EP 01 EP 02 EP 03 OR 01 PR 01 PP 01 PP 02 PP 03 IE 02

1Q/2001 Performance Indicators Summary