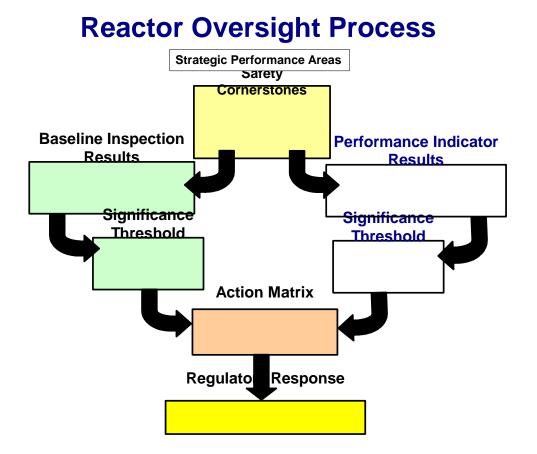

# **Our Oversight Activities**

- Provide assurance plants are operating safely and in accord with the regulations
- Based upon a logical and sound framework
- Uses objective indicators of performance
- Uses inspections focused on key safety areas
- Assessment program triggers regulatory actions

## **NRC Conducts Safety Inspections**

NRC resident and regional inspectors utilize a <u>Baseline</u> <u>Inspection Program</u> to monitor plant safety performance in each of the Cornerstone of Safety

## **Key Aspects of Assessment Program**

- Objective assessment of performance
- "Action Matrix" to determine agency response to performance:
  - Inspection level increases
  - Management involvement increases
  - Regulatory actions increase
- Plant specific assessment letters
- Information on NRC public web site

### Colorization Scheme for *Performance Indicators* and *Inspection Findings*

|         | PERFORMANCE INDICATORS                                       |
|---------|--------------------------------------------------------------|
| Green:  | Performance requiring no NRC oversight beyond Baseline       |
|         | Inspection                                                   |
| White:  | Performance may result in increased NRC oversight            |
| Yellow: | Performance that minimally reduces safety margin and         |
|         | requires more NRC oversight                                  |
| Red:    | Performance that represents significant reduction in safety, |
|         | requires more NRC oversight, but provides adequate           |
|         | protection to public health and safety                       |
|         |                                                              |

| INSPECTION FINDINGS |                              |  |  |  |  |
|---------------------|------------------------------|--|--|--|--|
| Green:              | Very low safety issue        |  |  |  |  |
| White:              | Low to moderate safety issue |  |  |  |  |
| Yellow:             | Substantial safety issue     |  |  |  |  |
| Red:                | High safety issue            |  |  |  |  |

### An <u>Action Matrix</u> is used to assess overall plant safety performance and specify thresholds for

### **Reactor Oversight Process**

| Plants Initiating Mitigati<br>Events System | I Barrier Emergency<br>Integrity Preparedness | Occupational<br>Radiation<br>Safety | Public<br>Radiation<br>Safety | Physical<br>Protection |
|---------------------------------------------|-----------------------------------------------|-------------------------------------|-------------------------------|------------------------|
|---------------------------------------------|-----------------------------------------------|-------------------------------------|-------------------------------|------------------------|

### **Reactor Oversight Process**