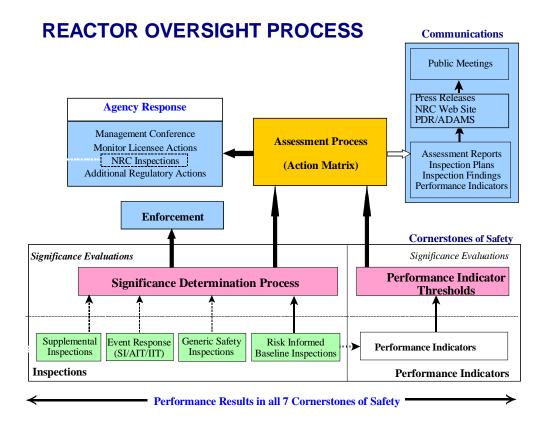

## **Key Aspects of Assessment Program**

- Objective assessment of performance
- "Action Matrix" to determine agency response to performance:
  - Inspection level increases
  - Management involvement increases
  - Regulatory actions increase
- Plant specific assessment letters
- Information on NRC public web site

### Colorization Scheme for *Performance Indicators* and *Inspection Findings*

|         | PERFORMANCE INDICATORS                                       |
|---------|--------------------------------------------------------------|
| Green:  | Performance requiring no NRC oversight beyond Baseline       |
|         | Inspection                                                   |
| White:  | Performance may result in increased NRC oversight            |
| Yellow: | Performance that minimally reduces safety margin and         |
|         | requires more NRC oversight                                  |
| Red:    | Performance that represents significant reduction in safety, |
|         | requires more NRC oversight, but provides adequate           |
|         | protection to public health and safety                       |
|         |                                                              |

| INSPECTION FINDINGS |                              |  |  |  |  |
|---------------------|------------------------------|--|--|--|--|
| Green:              | Very low safety issue        |  |  |  |  |
| White:              | Low to moderate safety issue |  |  |  |  |
| Yellow:             | Substantial safety issue     |  |  |  |  |
| Red:                | High safety issue            |  |  |  |  |

### NRC Enforcement Actions

|                            |                                           | Licensee Response<br>Colum n                                                                                                         | Regulatory Response<br>Colum n                                                                                                       | Degraded Cornerston<br>Colum n                                                                                                                                                                                   | e Multiple/Repetitive<br>Degraded Cornersto<br>Colum n                                                                                                                                                                            | U nacceptable<br>ne Performance<br>Column                                                                                         |  |  |  |  |
|----------------------------|-------------------------------------------|--------------------------------------------------------------------------------------------------------------------------------------|--------------------------------------------------------------------------------------------------------------------------------------|------------------------------------------------------------------------------------------------------------------------------------------------------------------------------------------------------------------|-----------------------------------------------------------------------------------------------------------------------------------------------------------------------------------------------------------------------------------|-----------------------------------------------------------------------------------------------------------------------------------|--|--|--|--|
| R E S U L T S              |                                           | All Assessment Inputs<br>(Perform ance<br>Indicators (Pls) and<br>Inspection Findings)<br>Green; Cornerstone<br>Objectives Fully Met | One or Two White<br>Inputs (in different<br>cornerstones) in a<br>Strategic Performance<br>Area; Cornerstone<br>Objectives Fully Met | One Degraded<br>Cornerstone (2 White<br>Inputs or 1 Yellow<br>Input) or any 3 White<br>Inputs in a Strategic<br>Performance Area;<br>Cornerstone Objectives<br>Met with Minimal<br>Reduction in Safety<br>Margin | Repetitive Degraded<br>Cornerstone, Multiple<br>Degraded<br>Cornerstones, Multiple<br>Yellow Inputs, or 1 Red<br>Input; Cornerstone<br>Objectives Met with<br>Longstanding Issues or<br>Significant Reduction in<br>Safety Margin | O verall Unacceptable<br>Performance; Plants<br>Not Permitted to<br>Operate Within this<br>Band, Unacceptable<br>Margin to Safety |  |  |  |  |
| R<br>E<br>S                | R eg ulatory<br>P erform ance<br>M eeting | None                                                                                                                                 | Branch Chief (BC) or<br>Division Director (DD)<br>Meet with Licensee                                                                 | DD or Regional<br>Administrator (RA)<br>Meet with Licensee                                                                                                                                                       | RA (or EDO) Meet with<br>Senior Licensee<br>Management                                                                                                                                                                            | Commission meeting<br>with Senior Licensee<br>Management                                                                          |  |  |  |  |
| PONSE                      | Licensee Action                           | Licensee Corrective<br>Action                                                                                                        | Licensee root cause<br>evaluation and<br>corrective action with<br>NRC Oversight                                                     | Licensee Self<br>Assessment with NRC<br>Oversight                                                                                                                                                                | Licensee Performance<br>Improvement Plan with<br>NRC Oversight                                                                                                                                                                    |                                                                                                                                   |  |  |  |  |
| E                          | NRC Inspection                            | Risk-Informed Baseline<br>Inspection<br>Program                                                                                      | Baseline and<br>supplemental<br>inspection procedure<br>95001                                                                        | Baseline and<br>supplem ental<br>inspection procedure<br>95002                                                                                                                                                   | Baseline and<br>supplemental<br>inspection procedure<br>95003                                                                                                                                                                     |                                                                                                                                   |  |  |  |  |
|                            | Regulatory Actions                        | None                                                                                                                                 | Supplemental inspection only                                                                                                         | Supplemental inspection only                                                                                                                                                                                     | -10 CFR 2.204 DFI<br>-10 CFR 50.54(f) Letter<br>- CAL/Order                                                                                                                                                                       | Order to Modify,<br>Suspend, or Revoke<br>Licensed Activities                                                                     |  |  |  |  |
| C<br>O<br>M<br>U<br>N      | Assessment Letters                        | BC or DD review/sign<br>assessment report (w/<br>inspection plan)                                                                    | DD review/sign<br>assessment report<br>(w/ inspection plan)                                                                          | RA review/sign<br>assessment report<br>(w/ inspection plan)                                                                                                                                                      | RA review/sign<br>assessment report<br>(w/ inspection plan)<br>Commission Informed                                                                                                                                                |                                                                                                                                   |  |  |  |  |
| I<br>C<br>A<br>T<br>I<br>O | Annual Public<br>Meeting                  | SRIorBC Meet with<br>Licensee                                                                                                        | BC or DD Meet with<br>Licensee                                                                                                       | RA (or designee)<br>Discuss Performance<br>with Licensee                                                                                                                                                         | EDO (or Commission)<br>Discuss Performance<br>with Senior Licensee<br>Management                                                                                                                                                  | Commission Meeting<br>with Senior Licensee<br>Management                                                                          |  |  |  |  |
| N                          | INCREASING SAFETY SIGNIFICANCE            |                                                                                                                                      |                                                                                                                                      |                                                                                                                                                                                                                  |                                                                                                                                                                                                                                   |                                                                                                                                   |  |  |  |  |