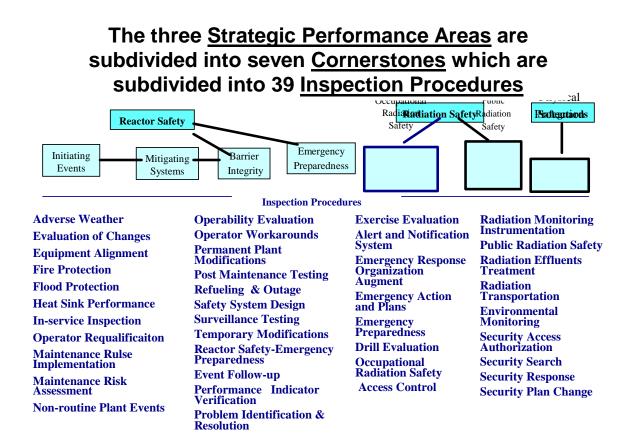

## **NRC Conducts Safety Inspections**

NRC resident and regional inspectors utilize a <u>Baseline</u> <u>Inspection Program</u> to monitor plant safety performance in each of the Cornerstone of Safety

## Key Aspects of Baseline Inspection Program

- Objective evidence of plant safety
- Conducted at all plants
- Emphases safety significant systems, components, activities, and events
- Monitors licensee effectiveness in finding and fixing safety issues
- Inspection reports describe significant findings and noncompliance
- Inspection reports are publicly accessible

# Examples of Baseline Inspections

- Plant safety tours
- Plant control room tours
- Maintenance and alignment of equipment
- Worker radiation protection
- Controls for radiation releases
- Plant security

# Event Follow-up and Supplemental Inspection

- Determine causes of performance declines
- Follow-up significant inspection findings
- Review events for significance
- Provides for graduated response