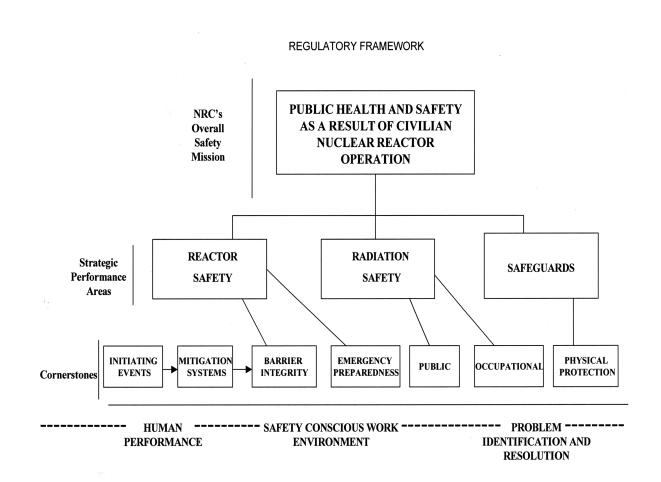

# **Our Oversight Activities**

- Provide assurance plants are operating safely and in accord with the regulations
- Based upon a logical and sound framework
- Uses objective indicators of performance
- Uses inspections focused on key safety areas
- Assessment program triggers regulatory actions

### A <u>Performance Indicator</u> uses objective data to monitor performance in each <u>Cornerstone area</u>

### An <u>Action Matrix</u> is used to assess overall plant safety performance and specify thresholds for