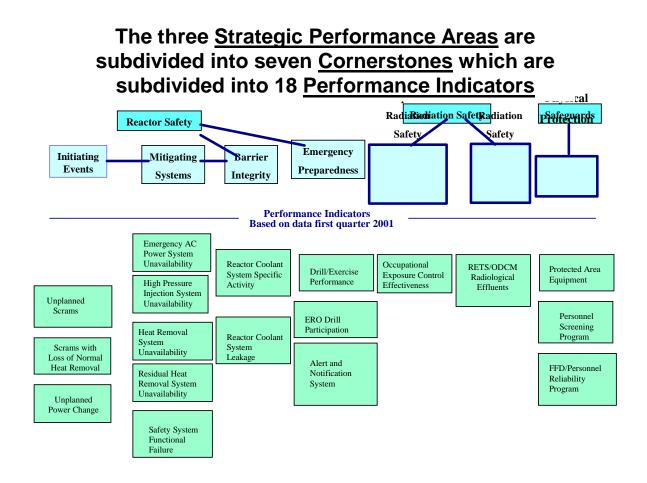

### A <u>Performance Indicator</u> uses objective data to monitor performance in each <u>Cornerstone area</u>

### **Occupational Exposure Control Effectiveness**

### **Reactor Oversight Process**

| Plants Initiating Mitigati<br>Events System | I Barrier Emergency<br>Integrity Preparedness | Occupational<br>Radiation<br>Safety | Public<br>Radiation<br>Safety | Physical<br>Protection |
|---------------------------------------------|-----------------------------------------------|-------------------------------------|-------------------------------|------------------------|
|---------------------------------------------|-----------------------------------------------|-------------------------------------|-------------------------------|------------------------|

#### **Reactor Oversight Process Performance Indicators** Plants IE 01 IЕ 03 MS 01 MS 02 MS 03 MS 04 MS 05 BI 01 BI 02 EP 01 EP 02 EP 03 OR 01 PR 01 PP 01 PP 02 PP 03 IE 02

1Q/2001 Performance Indicators Summary