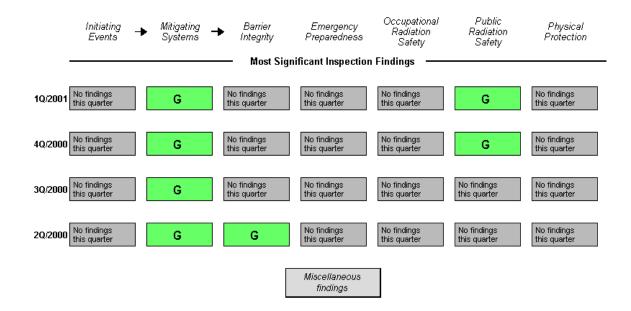

### **Inspection Findings**

### **Reactor Oversight Process**

| Plants               | IE<br>01 | IE<br>02 | IE<br>03 | MS<br>01 | MS<br>02 | MS<br>03 | MS<br>04 | MS<br>05 | BI<br>01 | BI<br>02 | EP<br>01 | EP<br>02 | EP<br>03 | OR<br>01 | PR<br>01 | PP<br>01 | PP<br>02 | PP<br>03 |
|----------------------|----------|----------|----------|----------|----------|----------|----------|----------|----------|----------|----------|----------|----------|----------|----------|----------|----------|----------|
| River Bend 1         | G        | G        | G        | G        | G        | G        | G        | G        | G        | G        | G        | G        | G        | G        | G        | G        | G        | G        |
| Robinson 2           | G        | G        | G        | G        | G        | G        | G        | G        | G        | G        | G        | G        | G        | G        | G        | G        | G        | G        |
| Saint Lucie 1        | G        | G        | G        | G        | G        | G        | G        | G        | G        | G        | G        | G        | G        | G        | G        | G        | G        | G        |
| <u>Saint Lucie 2</u> | G        | G        | G        | G        | G        | G        | G        | G        | G        | G        | G        | G        | G        | G        | G        | G        | G        | G        |
| <u>Salem 1</u>       | G        | G        | G        | G        | G        | G        | G        | G        | G        | G        | G        | G        | G        | G        | G        | G        | G        | G        |
| <u>Salem 2</u>       | G        | G        | G        | G        | G        | G        | G        | G        | G        | G        | G        | G        | G        | G        | G        | G        | G        | G        |
| <u>San Onofre 2</u>  | G        | G        | G        | G        | G        | G        | G        | G        | G        | G        | G        | G        | G        | G        | G        | G        | G        | G        |
| San Onofre 3         | G        | G        | G        | G        | G        | G        | G        | G        | G        | G        | G        | G        | G        | G        | G        | G        | G        | G        |
| Seabrook 1           | G        | G        | G        | G        | G        | G        | G        | G        | G        | G        | G        | G        | G        | G        | G        | G        | G        | G        |
| <u>Sequoyah 1</u>    | G        | G        | G        | G        | G        | G        | G        | G        | G        | G        | G        | G        | G        | G        | G        | G        | G        | G        |
| Sequoyah 2           | G        | G        | G        | G        | G        | G        | G        | G        | G        | G        | G        | G        | G        | G        | G        | G        | G        | G        |
| South Texas 1        | G        | G        | G        | G        | G        | G        | G        | G        | G        | G        | G        | G        | G        | G        | G        | G        | G        | G        |
| South Texas 2        | G        | G        | G        | G        | G        | G        | G        | G        | G        | G        | G        | G        | G        | G        | G        | G        | G        | G        |