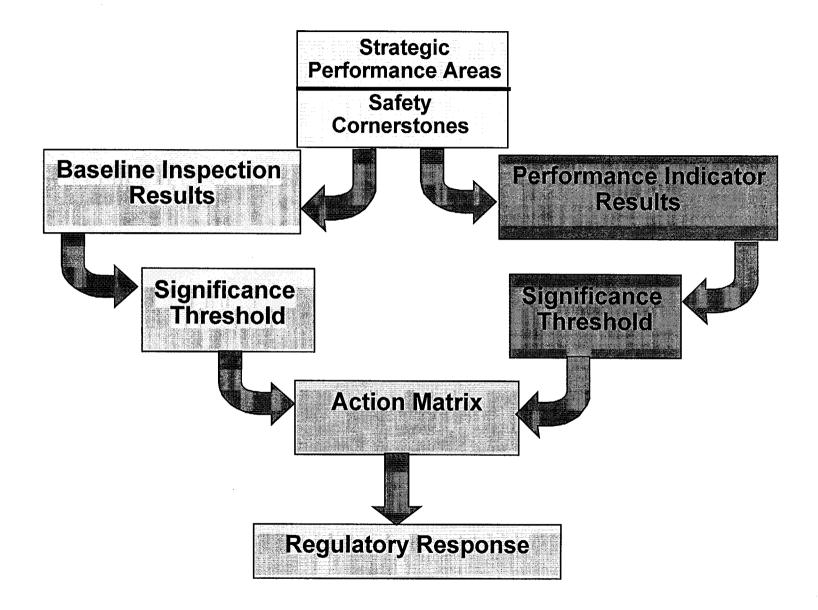

### **Reactor Oversight Process**

# Strategic Performance Areas Safety Cornerstones

- Reactor Safety
  - Initiating Events
  - Mitigating Systems
  - Barrier Integrity
  - Emergency Preparedness
- Radiation Safety
  - Occupational Radiation Safety
  - Public Radiation Safety
- Safeguards
  - Physical protection

### NRC Resident and Regional Inspectors Conduct Safety Inspections

Baseline Inspections at all reactor sites to monitor plant safety performance in each of the Strategic Performance Areas

Event Follow-up and Supplemental Inspections when required

### Key Aspects of Baseline Inspection Program

- Objective evidence of plant safety
- Conducted at all plants
- Emphasizes safety significant systems, components, activities, and events
- Monitors licensee effectiveness in finding and fixing safety issues
- Inspection reports describe significant findings and non-compliance
- Inspection reports are publicly accessible

# Significance Threshold

### **Performance Indicators**

Green: Performance requiring no NRC oversight beyond baseline Inspection White: Performance may result in increased NRC oversight Yellow: Performance that minimally reduces safety margin and requires more NRC oversight Red: Performance that represents significant reduction in safety, requires more NRC oversight, but provides adequate protection to public health and safety

### Significance Threshold

### **Inspection Findings**

- Green: Very Low safety issue
- White: Low to moderate safety issue
- Yellow: Substantial safety issue
  - Red: High safety issue

### Key Aspects of Assessment Program

- Objective assessment of performance
- "Action Matrix" to determine agency response to performance
  - Inspection level increases
  - Management involvement increases
  - Regulatory action increases
- Plant specific assessment letters
- Information on NRC public web site

### Action Matrix Concept