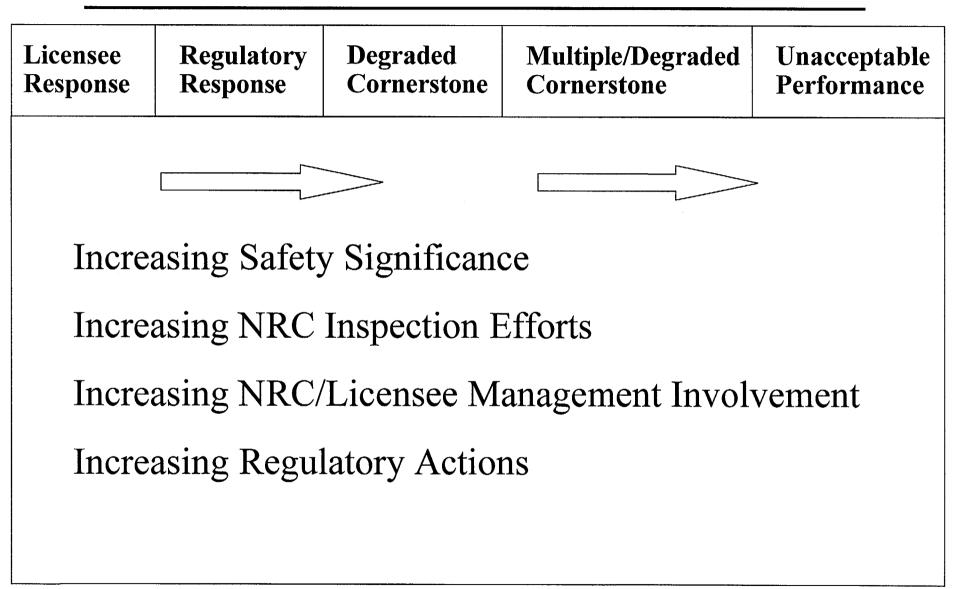

### Key Aspects of Assessment Program

- Objective assessment of performance
- "Action Matrix" to determine agency response to performance
  - Inspection level increases
  - Management involvement increases
  - Regulatory action increases
- Plant specific assessment letters
- Information on NRC public web site

### Action Matrix Concept

### National Summary of Plant Performance - 102 Plants End of First Quarter Calendar Year 2001

| Licensee Response                        | 83 |
|------------------------------------------|----|
| Regulatory Response                      | 15 |
| Degraded Cornerstone                     | 3  |
| Multiple/Repetitive Degraded Cornerstone | 1  |
| Unacceptable                             | 0  |