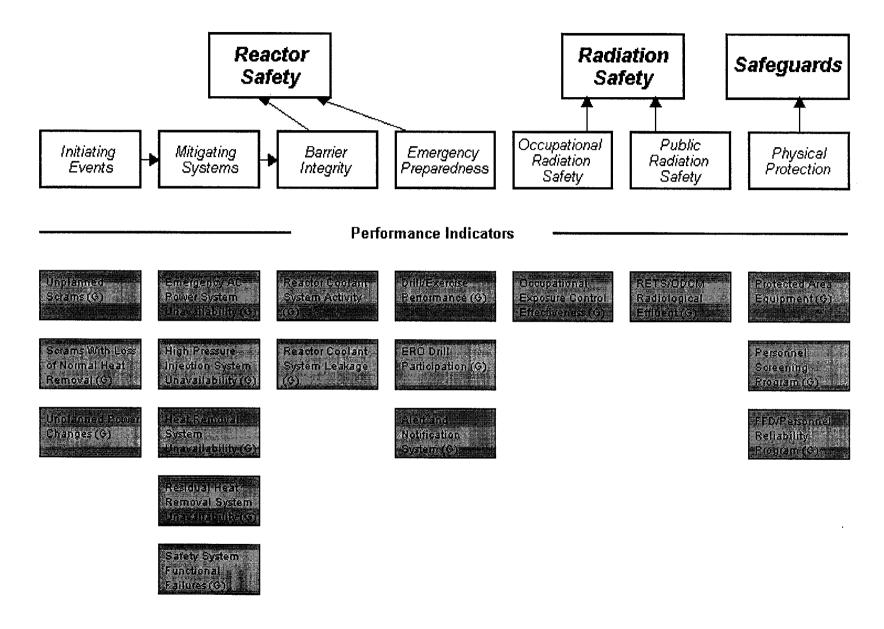

# Strategic Performance Areas Safety Cornerstones

- Reactor Safety
  - Initiating Events
  - Mitigating Systems
  - Barrier Integrity
  - Emergency Preparedness
- Radiation Safety
  - Occupational Radiation Safety
  - Public Radiation Safety
- Safeguards
  - Physical protection

#### Relationship of Strategic Performance Areas, Safety Cornerstones and Performance Indicators

#### Nine Mile Point 2 1Q/2001 Performance Summary

Additional Inspection & Assessment Information

- S Assessment Letters/Inspection Plans:
  - 1Q/2001
  - 4Q/2000
  - © 3Q/2000
  - © 2Q/2000

Inspection Reports