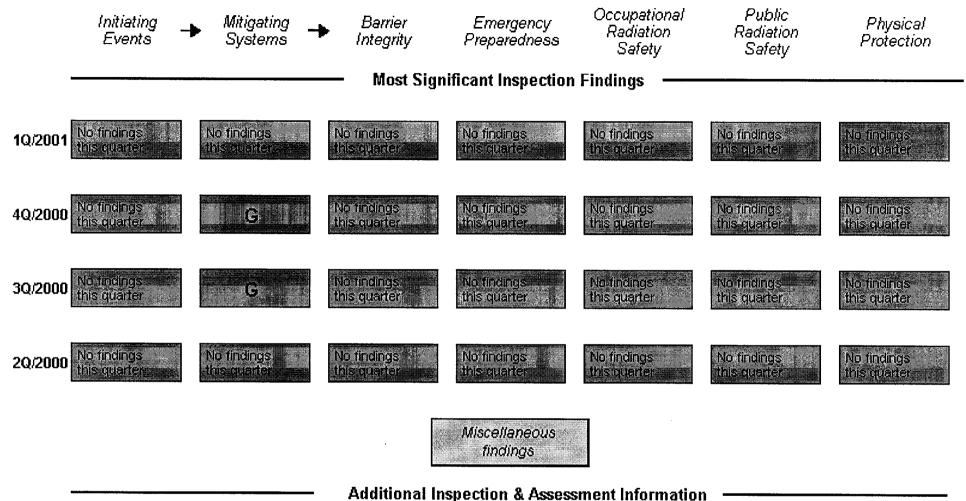

### Nine Mile Point Annual Assessment

- Operated safely
- Fully met all cornerstone objectives
- Current performance within Licensee Response Band of Action Matrix - End of First Quarter 2001
  - All Inspection Findings of very low safety significance (Green)
  - All Performance Indicators requiring no additional NRC oversight (Green)
- NRC Plans to conduct baseline inspections

#### Nine Mile Point 1 1Q/2001 Performance Summary

Autonal inspection & Assessment information

- M Assessment Letters/Inspection Plans:
  - © 1Q/2001
  - 4Q/2000
  - © 3Q/2000
  - © 2Q/2000

Inspection Reports