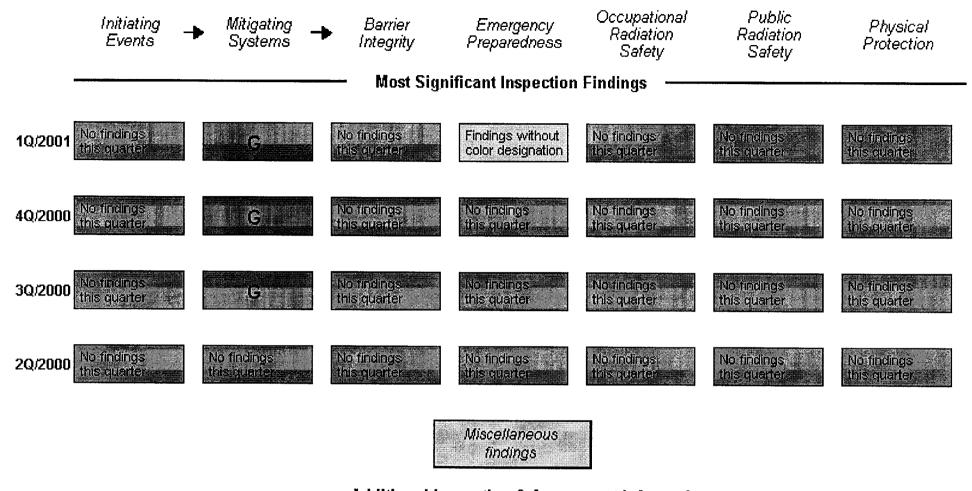

### Nine Mile Point Annual Assessment

- Operated safely
- Fully met all cornerstone objectives
- Current performance within Licensee Response Band of Action Matrix - End of First Quarter 2001
  - All Inspection Findings of very low safety significance (Green)
  - All Performance Indicators requiring no additional NRC oversight (Green)
- NRC Plans to conduct baseline inspections

#### Nine Mile Point 1 1Q/2001 Performance Summary

Autonal inspection & Assessment information

- M Assessment Letters/Inspection Plans:
  - © 1Q/2001
  - 4Q/2000
  - © 3Q/2000
  - © 2Q/2000

Inspection Reports