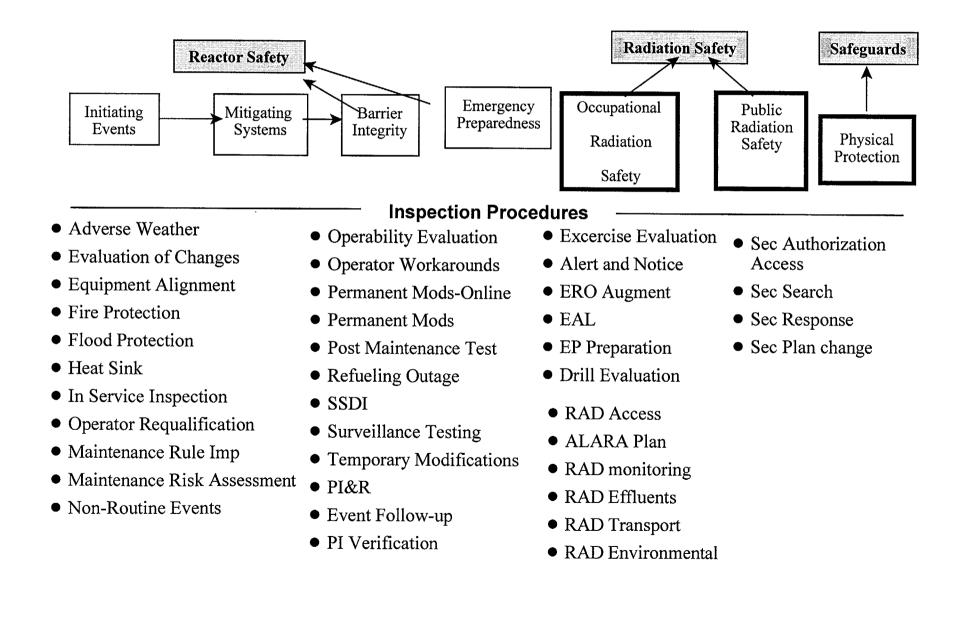

### NRC Resident and Regional Inspectors Conduct Safety Inspections

Baseline Inspections at all reactor sites to monitor plant safety performance in each of the Strategic Performance Areas

Event Follow-up and Supplemental Inspections when required

### Key Aspects of Baseline Inspection Program

- Objective evidence of plant safety
- Conducted at all plants
- Emphasizes safety significant systems, components, activities, and events
- Monitors licensee effectiveness in finding and fixing safety issues
- Inspection reports describe significant findings and non-compliance
- Inspection reports are publicly accessible

Examples of Baseline Inspections

- Plant safety tours
- Plant control room tours
- Maintenance and alignment of equipment
- Operator response during simulated emergency conditions
- Worker radiation protection
- Controls for radiation releases
- Plant security