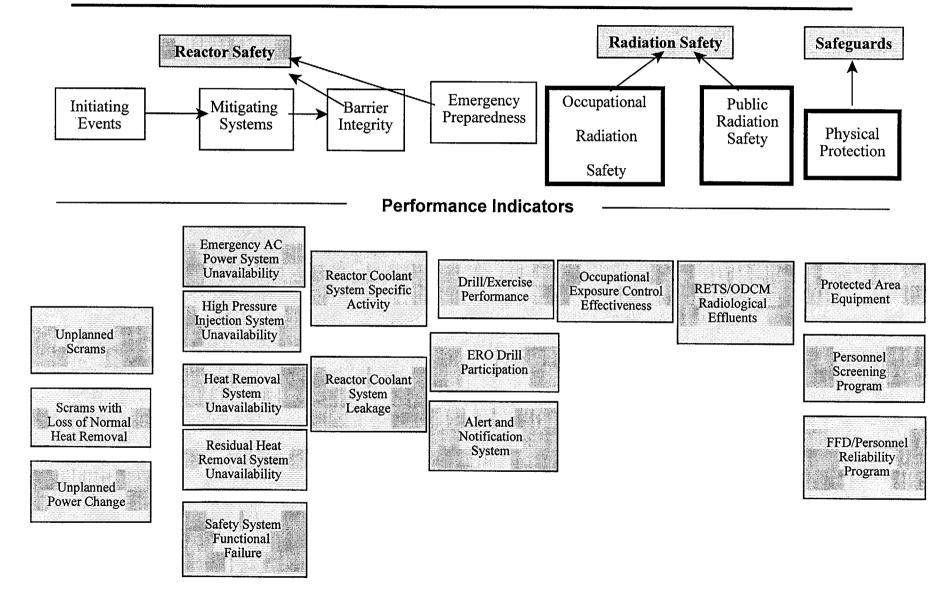

# Strategic Performance Areas Safety Cornerstones

- Reactor Safety
  - Initiating Events
  - Mitigating Systems
  - Barrier Integrity
  - Emergency Preparedness
- Radiation Safety
  - Occupational Radiation Safety
  - Public Radiation Safety
- Safeguards
  - Physical protection

#### Relationship of Strategic Performance Areas, Safety Cornerstones and Performance Indicators