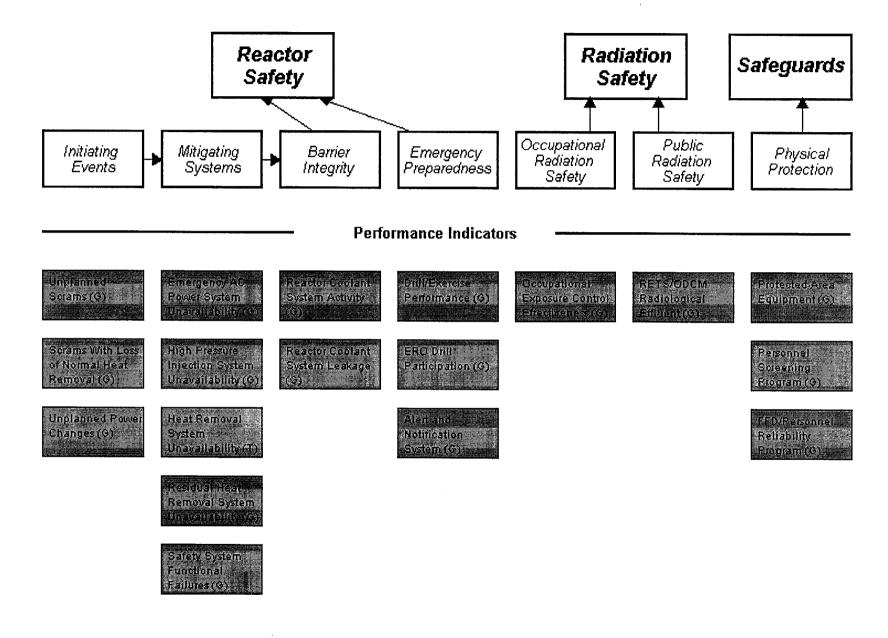

# Strategic Performance Areas Safety Cornerstones

- Reactor Safety
  - Initiating Events
  - Mitigating Systems
  - Barrier Integrity
  - Emergency Preparedness
- Radiation Safety
  - Occupational Radiation Safety
  - Public Radiation Safety
- Safeguards
  - Physical protection

#### Relationship of Strategic Performance Areas, Safety Cornerstones and Performance Indicators