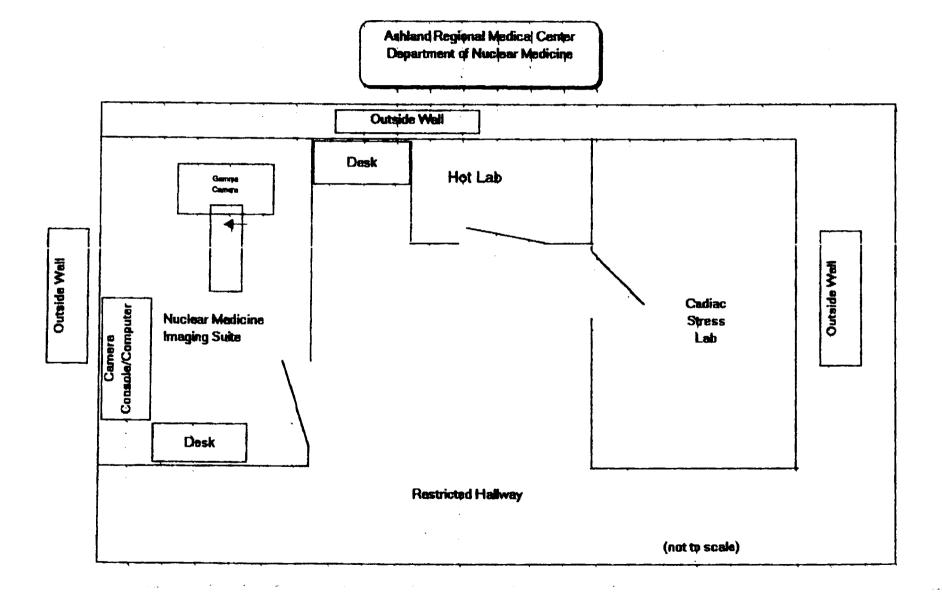

The physicians named above are no longer providing services to our facility.

In addition we wish to add our Cardiology Stress Lab as a part of our Nuclear Medicine Department (see diagram attached). This area is utilized to stress patients receiving both non-nuclear medicine stress tests as well as patients receiving nuclear medicine stress tests. This area has been posted with "Caution-Radiation Area" and "Caution-Radioactive Material" signs. Members of the public will not have access to controlled areas. Exposure levels to occupationally exposed personnel will be maintained so as not to exceed limits specified in 10 CFR Part 20.1201. Per 10 CFR 35.70(a), a daily survey will be made where radiopharmaceuticals are routinely prepared for use or administered. The entire department shall be surveyed at least weekly to include the Cardiology Stress area.