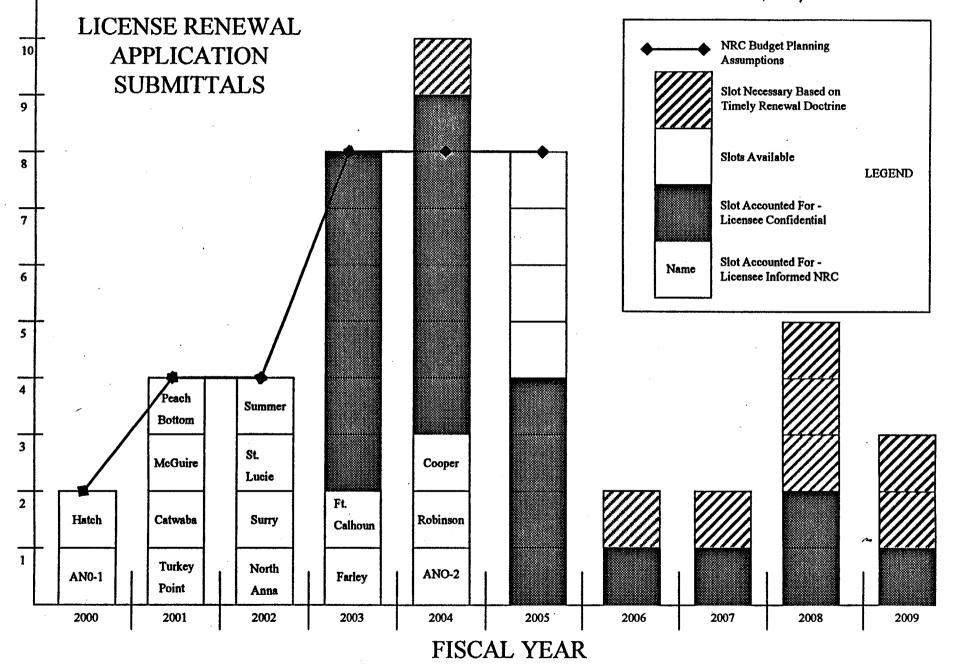

## **Plant Applications for License Renewal**

### Future Submittals

- Turkey Point, Units 3 and 4 December 2000
- Catawba, Units 1 and 2 June 2001 (earliest submittal date based on granted exemptions)
- McGuire Units, 1 and 2 June 2001 (earliest submittal date based on granted exemptions)
- North Anna, Units 1 and 2 September 2001
- Surry, Units 1 and 2 September 2001
- Peach Bottom, Units 2 and 3 December 2001
- St. Lucie, Units 1 and 2 June 2002 (Unit 2 requires exemption)
- V.C. Summer August 2002
- Crystal River, Unit 3 December 2002
- Fort Calhoun 1 December 2002
- Farley, Units 1 and 2 June 2003
- Arkansas Nuclear One, Unit 2 September 2003
- H. B. Robinson, Unit 2 December 2003
- Cooper 2003

Source: NRC License Renewal Webpage

Received from NET 4/26/00

11