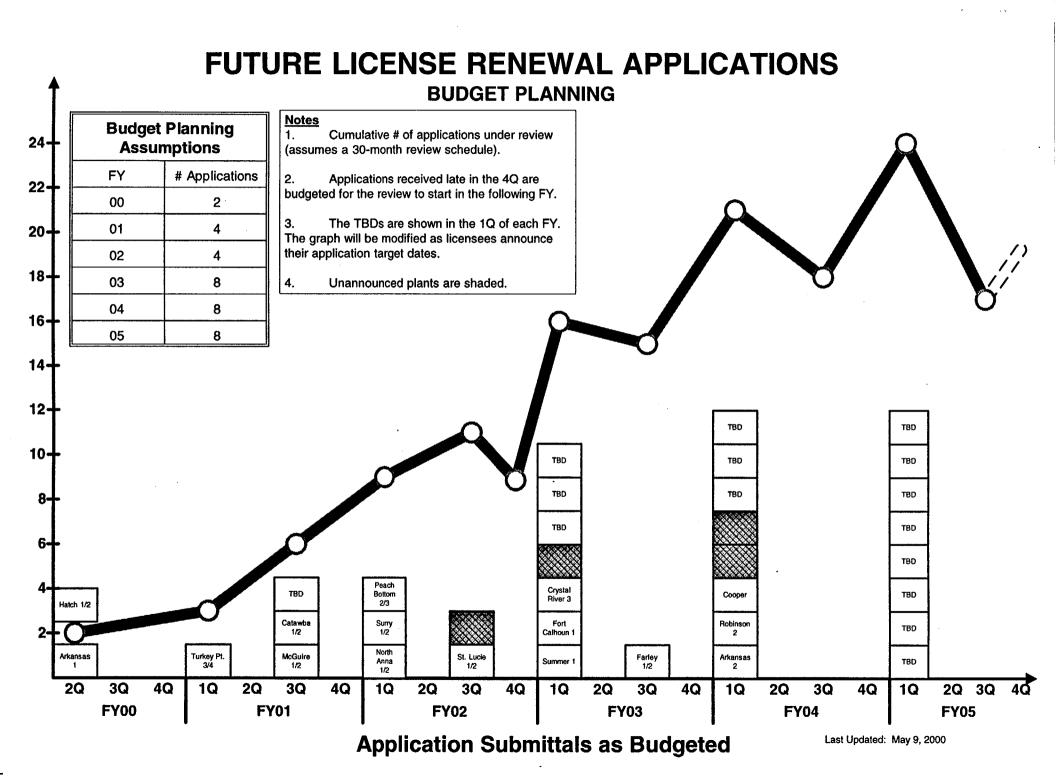

## **Plant Applications for License Renewal**

### Future Submittals

- Turkey Point, Units 3 and 4 December 2000
- Catawba, Units 1 and 2 June 2001 (earliest submittal date based on granted exemptions)
- McGuire Units, 1 and 2 June 2001 (earliest submittal date based on granted exemptions)
- North Anna, Units 1 and 2 September 2001
- Surry, Units 1 and 2 September 2001
- Peach Bottom, Units 2 and 3 December 2001
- St. Lucie, Units 1 and 2 June 2002 (Unit 2 requires exemption)
- V.C. Summer August 2002
- Crystal River, Unit 3 December 2002
- Fort Calhoun 1 December 2002
- Farley, Units 1 and 2 June 2003
- Arkansas Nuclear One, Unit 2 September 2003
- H. B. Robinson, Unit 2 December 2003
- Cooper 2003

Source: NRC License Renewal Webpage

Received from NET 4/26/00

11