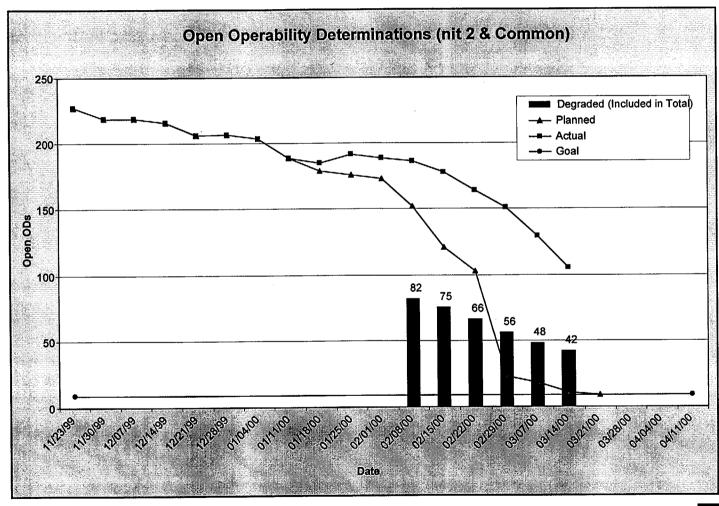

ncy Operating Procedures Project Complete
- Operations Procedures for Restart
- Operability Determinations
- Operator Workarounds





## Restart Performance Indicators

#### **Systems and Containment Readiness**

- **ESRR Reviews Approved Complete**
- Restart Mods
- Temporary Mods
- Corrective Maintenance
- Systems to be Accepted by Operations On-going

#### **Programmatic Readiness**

- Programmatic Readiness Reviews Approved Complete
- 50.59 Quality Satisfactory for Restart
- Calculation Quality Satisfactory for Restart

#### **Regulatory Readiness**

- License Submittals Complete
- Restart FSAR Change Requests to submit Biennial Submittal
- 0350 Item Closure Ongoing



**On-going Outage Work** 

# Operations Procedures Program (Unit 2 and Common)





# **Operability Determinations**







# **Progress Toward Core Re-load**

- **All Train Outages Complete**
- Open Vessel Testing In-progress
- **27 of 86 Systems Turned Over to Operations**
- **LOP / LOCA Testing**
- Unit 2 Core Re-load





- Procedure Preparation
- HVAC Work and Test Plan
- Structural Calculation Schedule
- **DCP Closure**
- **SIDS Closeout**
- Corrective Action Reviews and Resulting Actions
- **Affirmation Process**



# Unit 1 Systems Required to Support Unit 2

### Multi-disciplined Review Results

- Appendix 'R' Fire Protection Mode 4
- Selected Component & Electrical Line-ups

### ■ Steps to Assure Availability

- Procedural Controls
- Pre-mode Change Line-ups
- Availability Accurately Defined
- Equipment Safeguarded and Periodically Checked

High Confidence of System Availability



## Transition