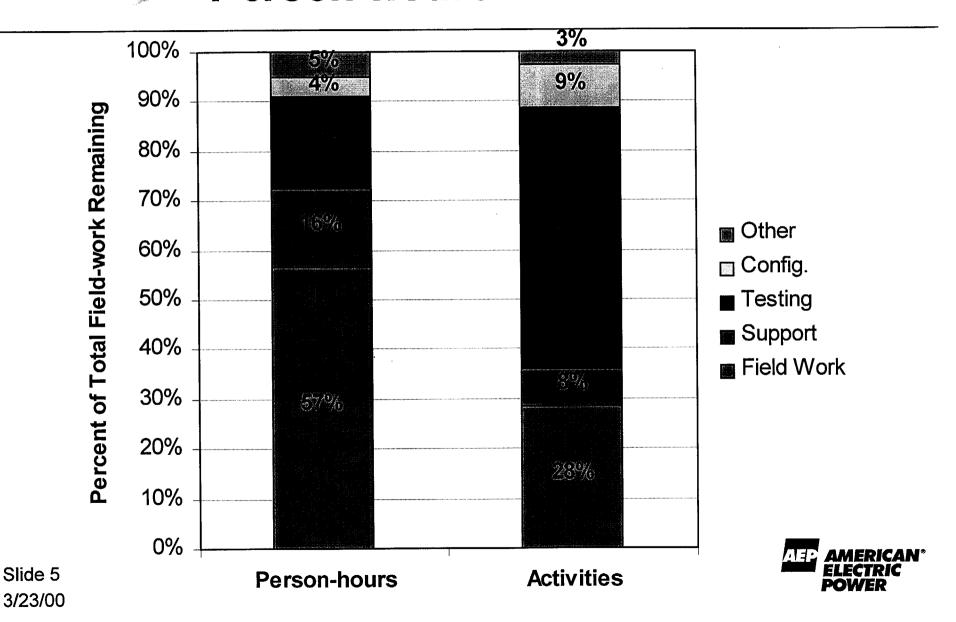

## Remaining Work Person-hours vs. Activities

# Major Modifications Remaining

- Snow Hood for SWGR HVAC Intakes
- Block Wall Modifications
- Aux. Bldg. HVAC Duct Supports
- Add exhaust fans for 600v & CRID Rooms (HELB)

- Outside Air Damper Replacement and Addition
- Containment HVAC Duct Supports
- Rx Thimble Tube Replacements
- Large Bore Pipe Support Project
- Tornado Missile Protection for EDG Exhaust Air
- Seal TDAFP and MDAFP Rooms from HELB