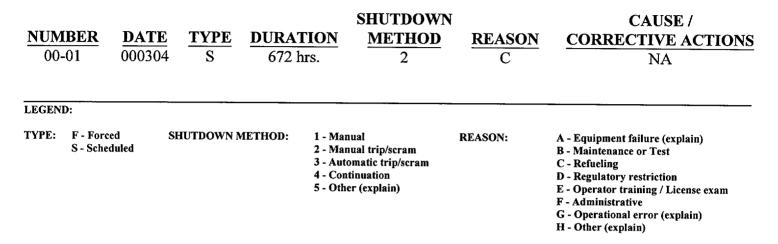

1-4590             |  |  |  |

# PAGE <u>1</u> OF <u>2</u>

## **OPERATING STATUS**

~

## 1. REPORTING PERIOD: March 2000

## 2. MAXIMUM DEPENDABLE CAPACITY (MWe-Net): 936

### 3. DESIGN ELECTRICAL RATING (MWe-Net): 936

|                                          | MONTH  | YEAR TO<br>DATE | <b>CUMULATIVE</b> |
|------------------------------------------|--------|-----------------|-------------------|
| 4. NUMBER OF HOURS REACTOR WAS CRITICAL  | 72.37  | 1512.37         | 96811.98          |
| 5. HOURS GENERATOR ON LINE               | 72.37  | 1512.37         | 93359.78          |
| 6. UNIT RESERVE SHUTDOWN HOURS           | 0      | 0               | 0                 |
| 7. NET ELECTRICAL ENERGY GENERATED (MWH) | 66,930 | 1,373,840       | 81,801,935        |

#### **UNIT SHUTDOWNS**



#### **NOTES:**

. . .

1. No challenge to the reactor safety-relief valves occurred in March.

Douglas<sup>1</sup>L.