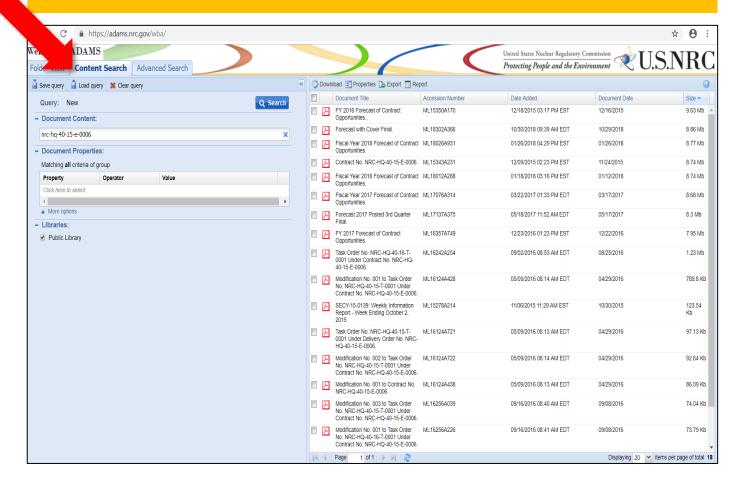

#### **Step 4:** Go to the Web-based public reading room and select the "Content Search" tab

#### **Step 5:** Enter/paste the contract number into the "Document Content" search bar and hit search button