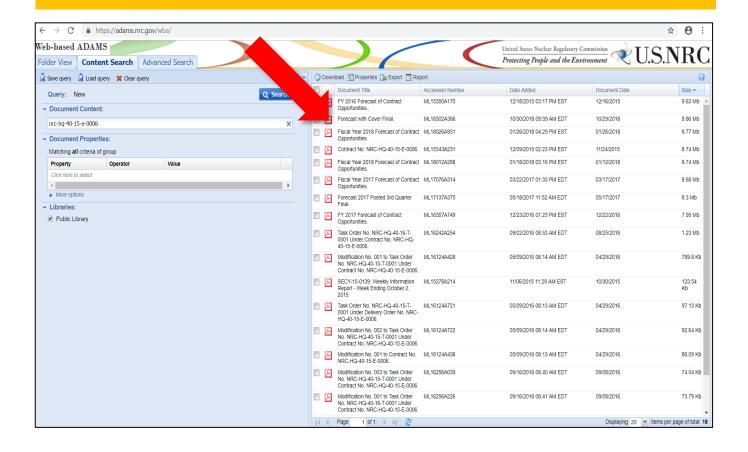

#### **Step 4:** Go to the Web-based public reading room and select the "Content Search" tab

#### **Step 5:** Enter/paste the contract number into the "Document Content" search bar and hit search button