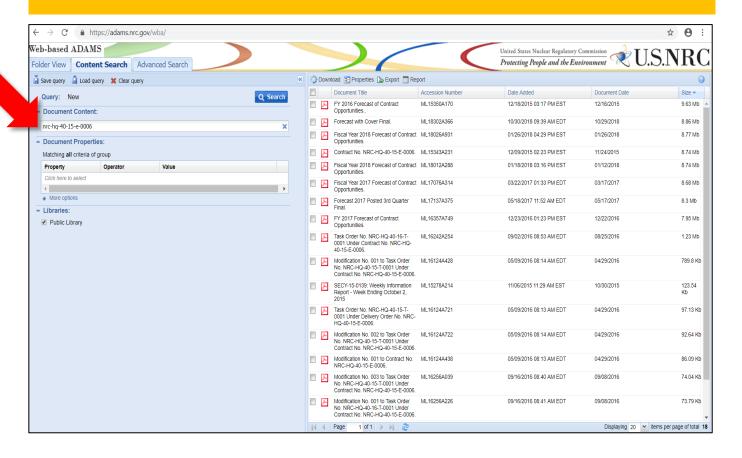

#### **Step 4:** Go to the Web-based public reading room and select the "Content Search" tab

#### **Step 5:** Enter/paste the contract number into the "Document Content" search bar and hit search button