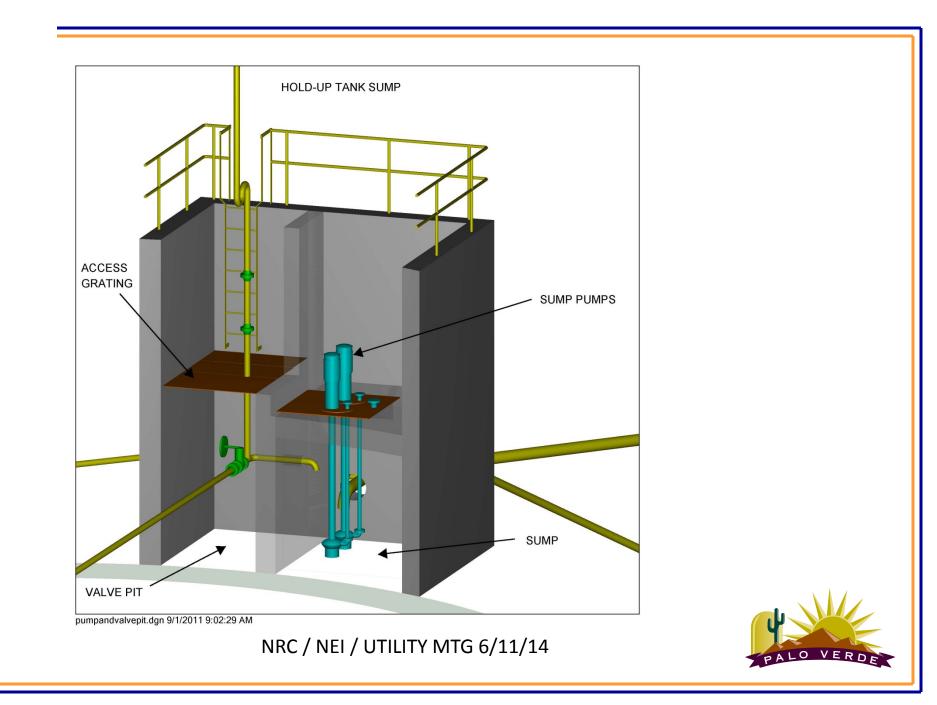

- Contingencies / Lessons Learned
  - Design engineering T-min acceptance criteria
  - Sump pumps need to be removed for access
  - 2 Launchers
  - Backup water pump & inspection pig
  - Pre-req for hot water flush to dilute boric acid
  - Leak test ILI piping and use catch basins

#### FULL SCALE MOCK-UP W/ 32 FLAWS PRIOR TO BURIAL

NRC / NEI / UTILITY MTG 6/11/14

- Work and inspection instructions, with
  - Initial conditions, such as, remove sump pumps, remove 90° elbow in sump, disconnect tank overflow pipes, cap HUT pump skid and floor drains
  - Connection of ILI equip, pump, launcher, pipe and valves
  - Operate the ILI, evaluate the results and restore systems