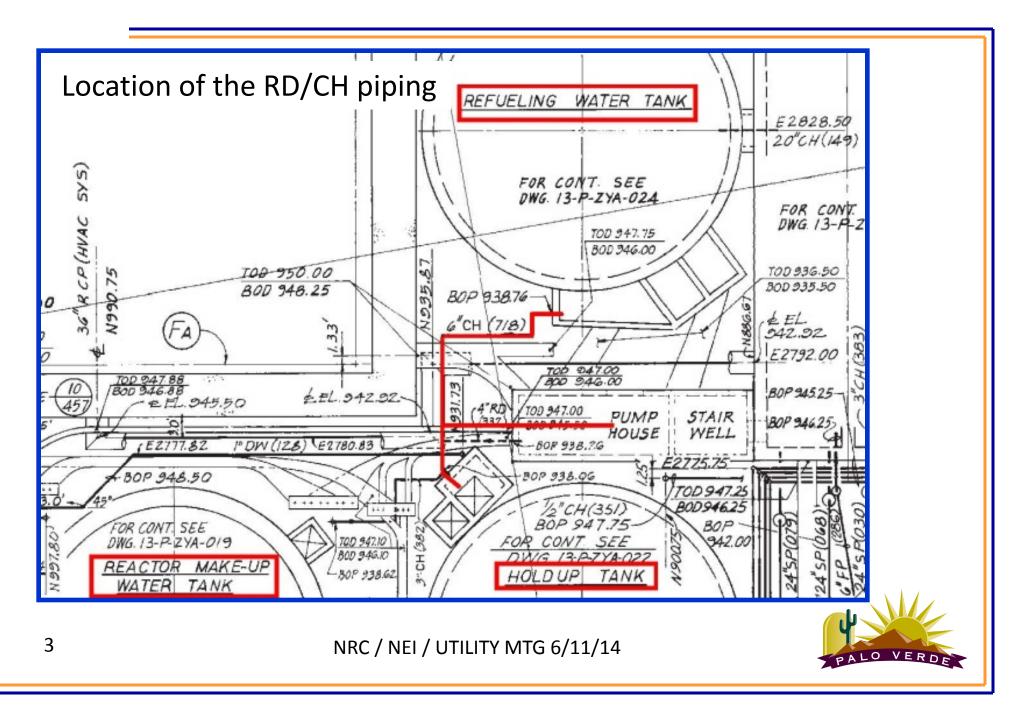

NRC / NEI / UTILITY MTG 6/11/14

1

- Consequence of a leak on these drain lines
- Location of the piping
  - Between 3 large tanks
  - Under other utilities
- Relatively accessible for deployment and retrieval inside the lines