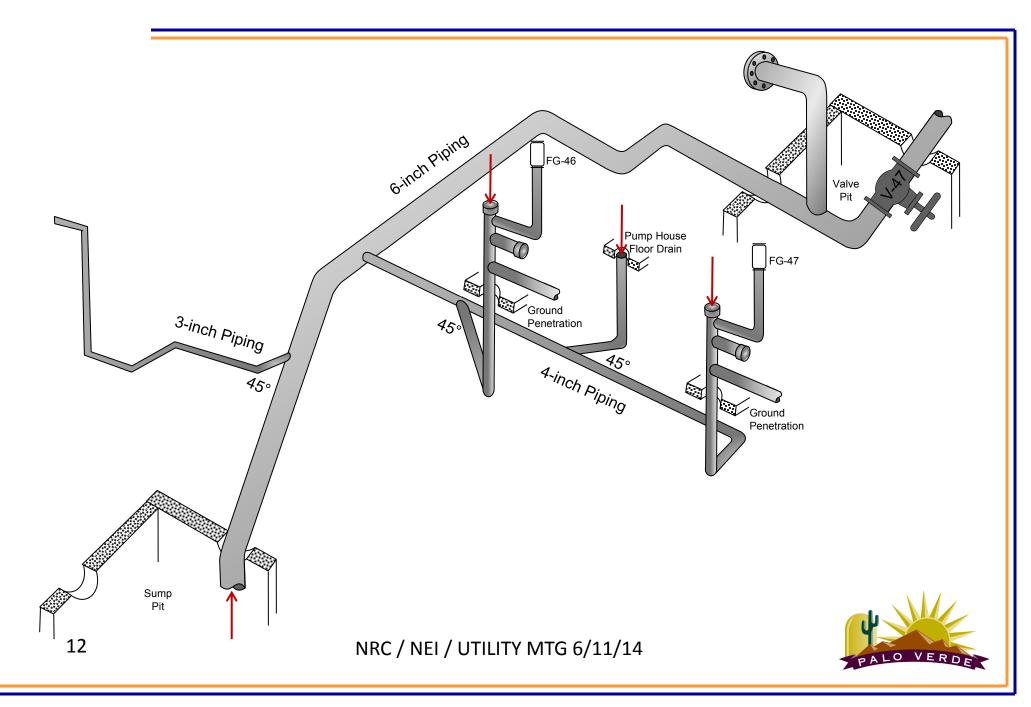

NRC / NEI / UTILITY MTG 6/11/14

1

- Consequence of a leak on these drain lines
- Location of the piping
  - Between 3 large tanks
  - Under other utilities
- Relatively accessible for deployment and retrieval inside the lines

- Contingencies / Lessons Learned
  - Design engineering T-min acceptance criteria
  - Sump pumps need to be removed for access
  - 2 Launchers
  - Backup water pump & inspection pig
  - Pre-req for hot water flush to dilute boric acid
  - Leak test ILI piping and use catch basins