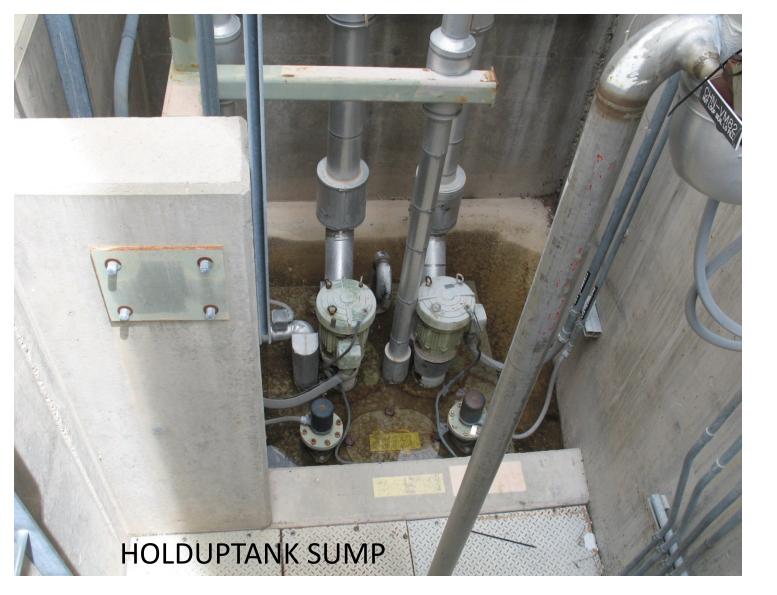

- Contingencies / Lessons Learned
  - Design engineering T-min acceptance criteria
  - Sump pumps need to be removed for access
  - 2 Launchers
  - Backup water pump & inspection pig
  - Pre-req for hot water flush to dilute boric acid
  - Leak test ILI piping and use catch basins