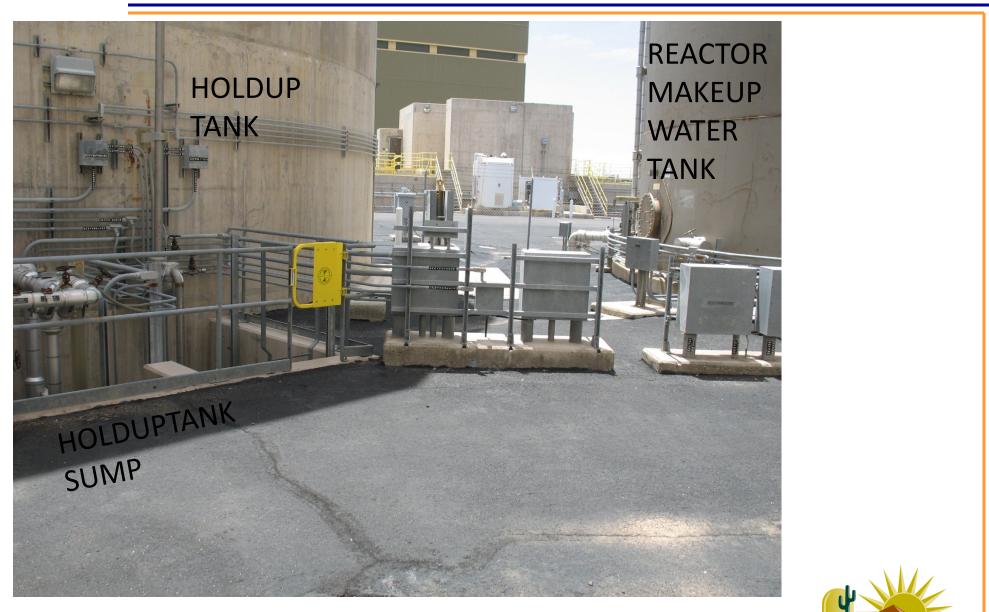

NRC / NEI / UTILITY MTG 6/11/14

1

- Consequence of a leak on these drain lines
- Location of the piping
  - Between 3 large tanks
  - Under other utilities
- Relatively accessible for deployment and retrieval inside the lines