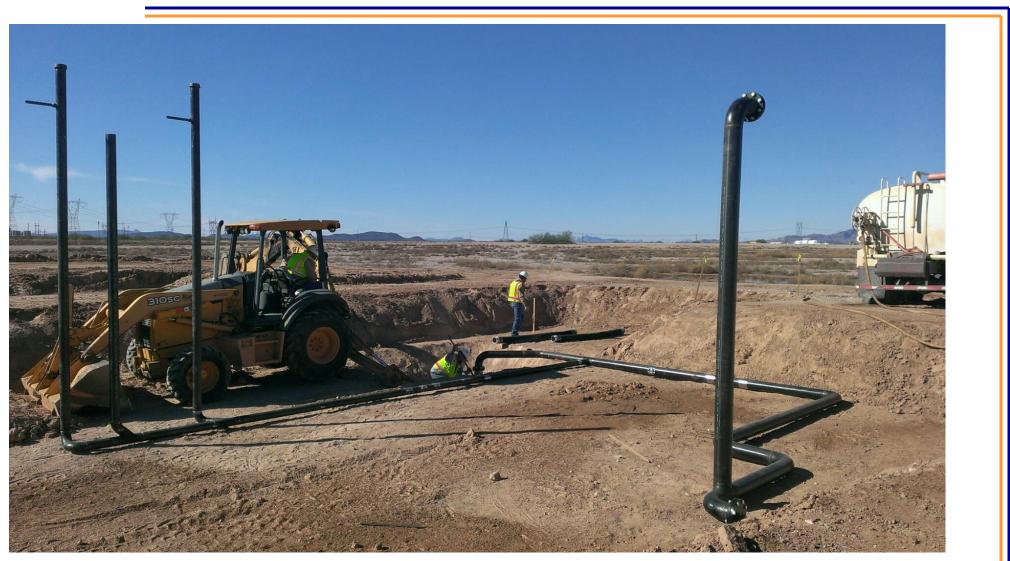

#### FULL SCALE MOCK-UP W/ 32 FLAWS PRIOR TO BURIAL

NRC / NEI / UTILITY MTG 6/11/14

- Work and inspection instructions, with
  - Initial conditions, such as, remove sump pumps, remove 90° elbow in sump, disconnect tank overflow pipes, cap HUT pump skid and floor drains
  - Connection of ILI equip, pump, launcher, pipe and valves
  - Operate the ILI, evaluate the results and restore systems