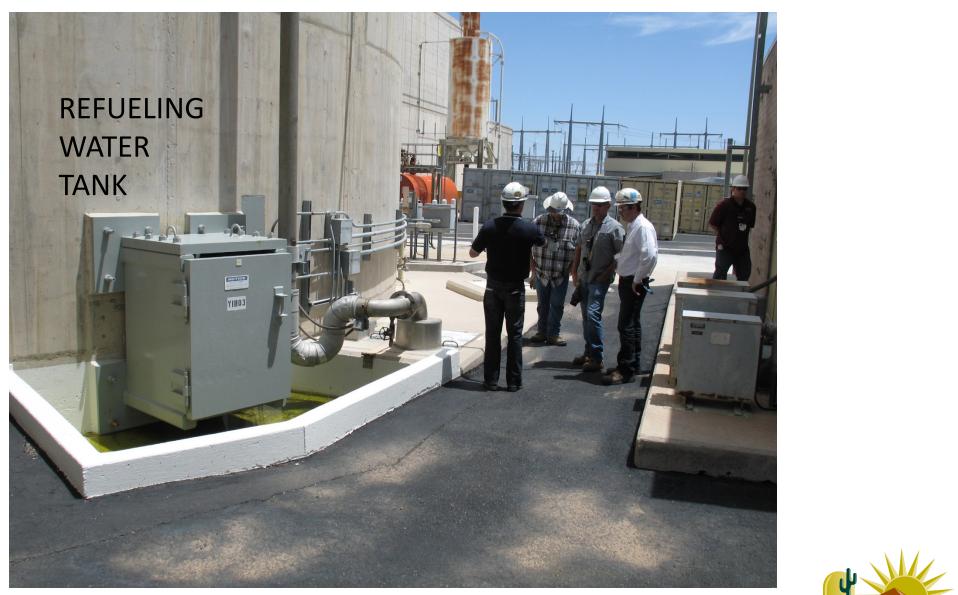

NRC / NEI / UTILITY MTG 6/11/14

1

- Consequence of a leak on these drain lines
- Location of the piping
  - Between 3 large tanks
  - Under other utilities
- Relatively accessible for deployment and retrieval inside the lines