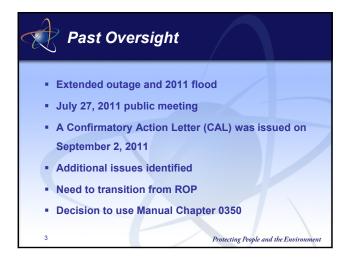

DISCUSS THE SPECIFICS OF THE TRANSITION OF FORT CALHOUN STATION TO REGULATORY OVERSIGHT UNDER THE NRC INSPECTION

MANUAL CHAPTER 0350 PROCESS

On January 19, 2012, a Category 1 public meeting was held between the U.S. Nuclear Regulatory Commission (NRC) and representatives from Omaha Public Power District (OPPD) at the Doubletree Hotel, 1616 Dodge St, Omaha, Nebraska. The purpose of the meeting was to discuss the changes to regulatory oversight of Fort Calhoun Station. This was the first meeting since Fort Calhoun Station transitioned to the NRC Inspection Manual Chapter (IMC) 0350 Oversight Process. The licensee was notified of the transition via letter dated December 13, 2011 (ADAMS Accession No. ML113470721). A list of attendees is enclosed (Enclosure 1).

At this meeting, the NRC presented specifics of the change in regulatory oversight of Fort Calhoun Station to the IMC 0350 process. Additionally, OPPD representatives presented meeting slides entitled, "Plant Improvement Plan." Copies of both of the presentations are enclosed (Enclosures 2 and 3).