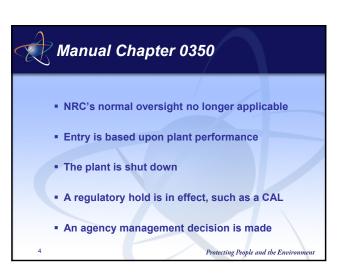

At this meeting, the NRC presented specifics of the change in regulatory oversight of Fort Calhoun Station to the IMC 0350 process. Additionally, OPPD representatives presented meeting slides entitled, "Plant Improvement Plan." Copies of both of the presentations are enclosed (Enclosures 2 and 3).