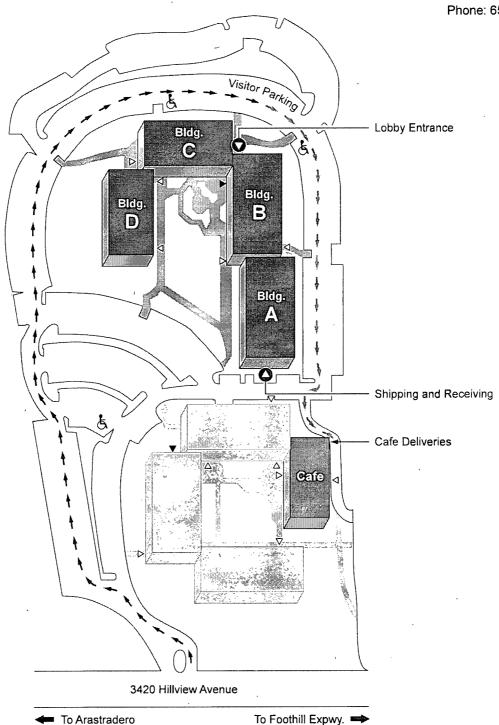

# Palo Alto, CA Campus Map

Electric Power Research Institute 3420 Hillview Avenue Palo Alto, CA 94304 Phone: 650-855-2000